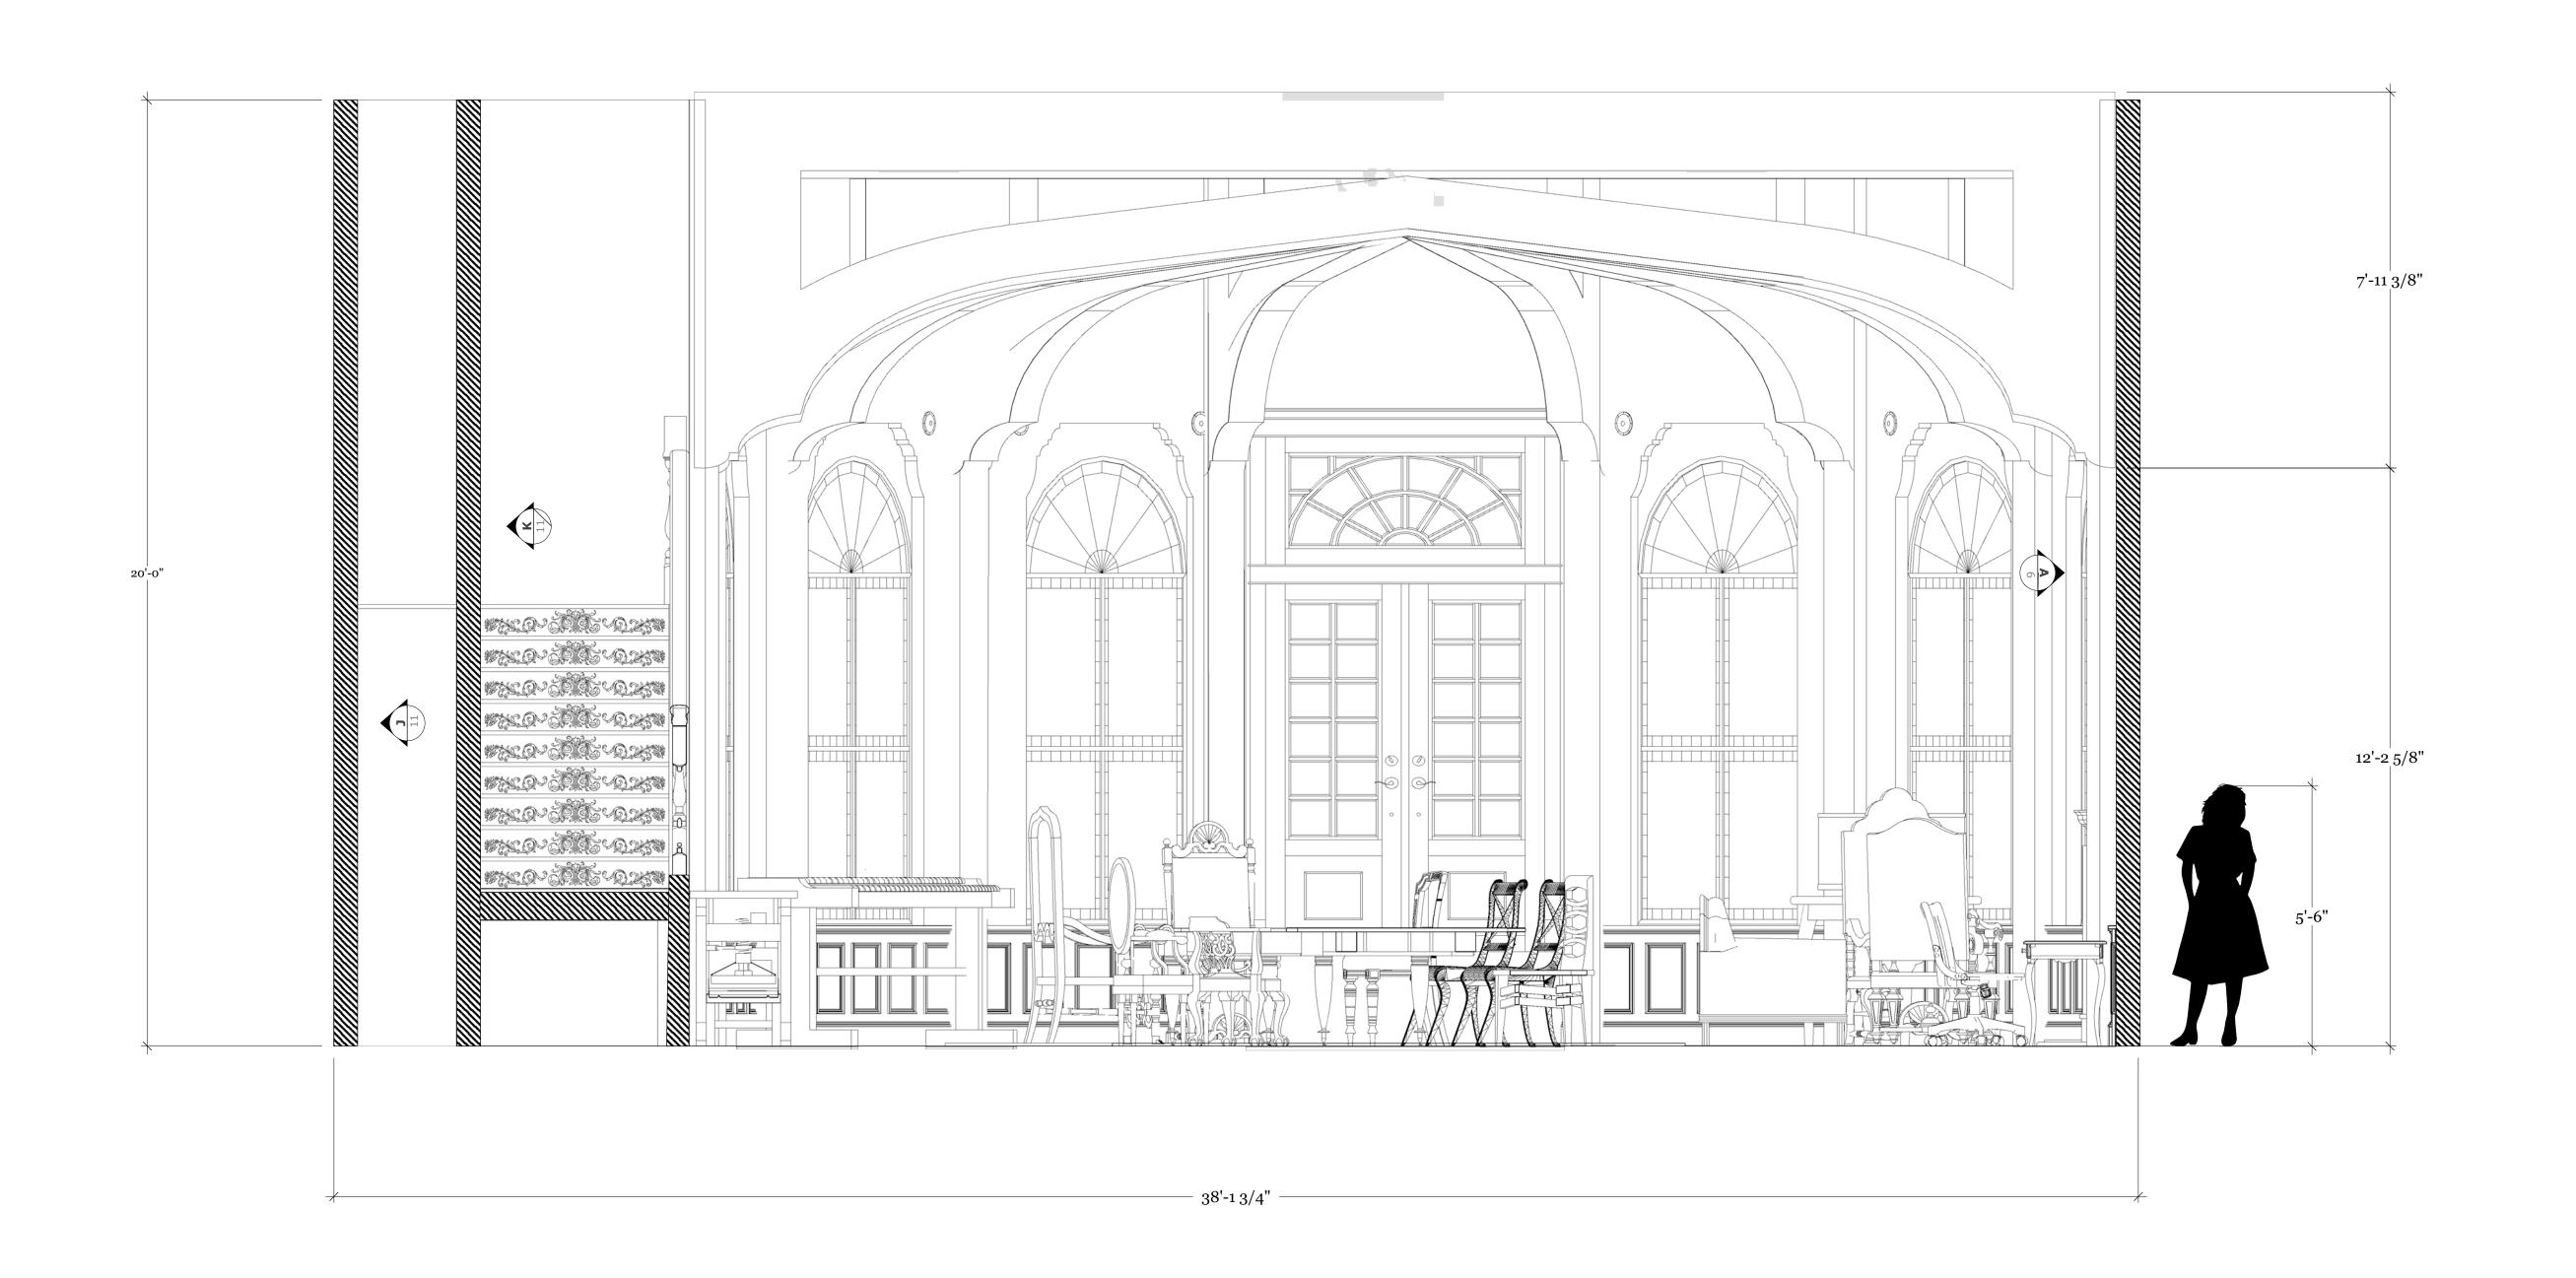

# **DRAWN BY** Kobi Cummings

**ISSUE** 11/15/2017

Savannah College of Art And Design

217 Martin Luther King Jr. Blvd.

**PROJECT** 

You Can't Take It With You Set

DIRECTOR

Tyler Tunney

**DESIGNER** Kobi Cummings

**DRAWN BY** Kobi Cummings

**ISSUE** 

11/15/2017

3 1/4" 3 3/4"

5'-1/2" -

- 5**'-9**" -