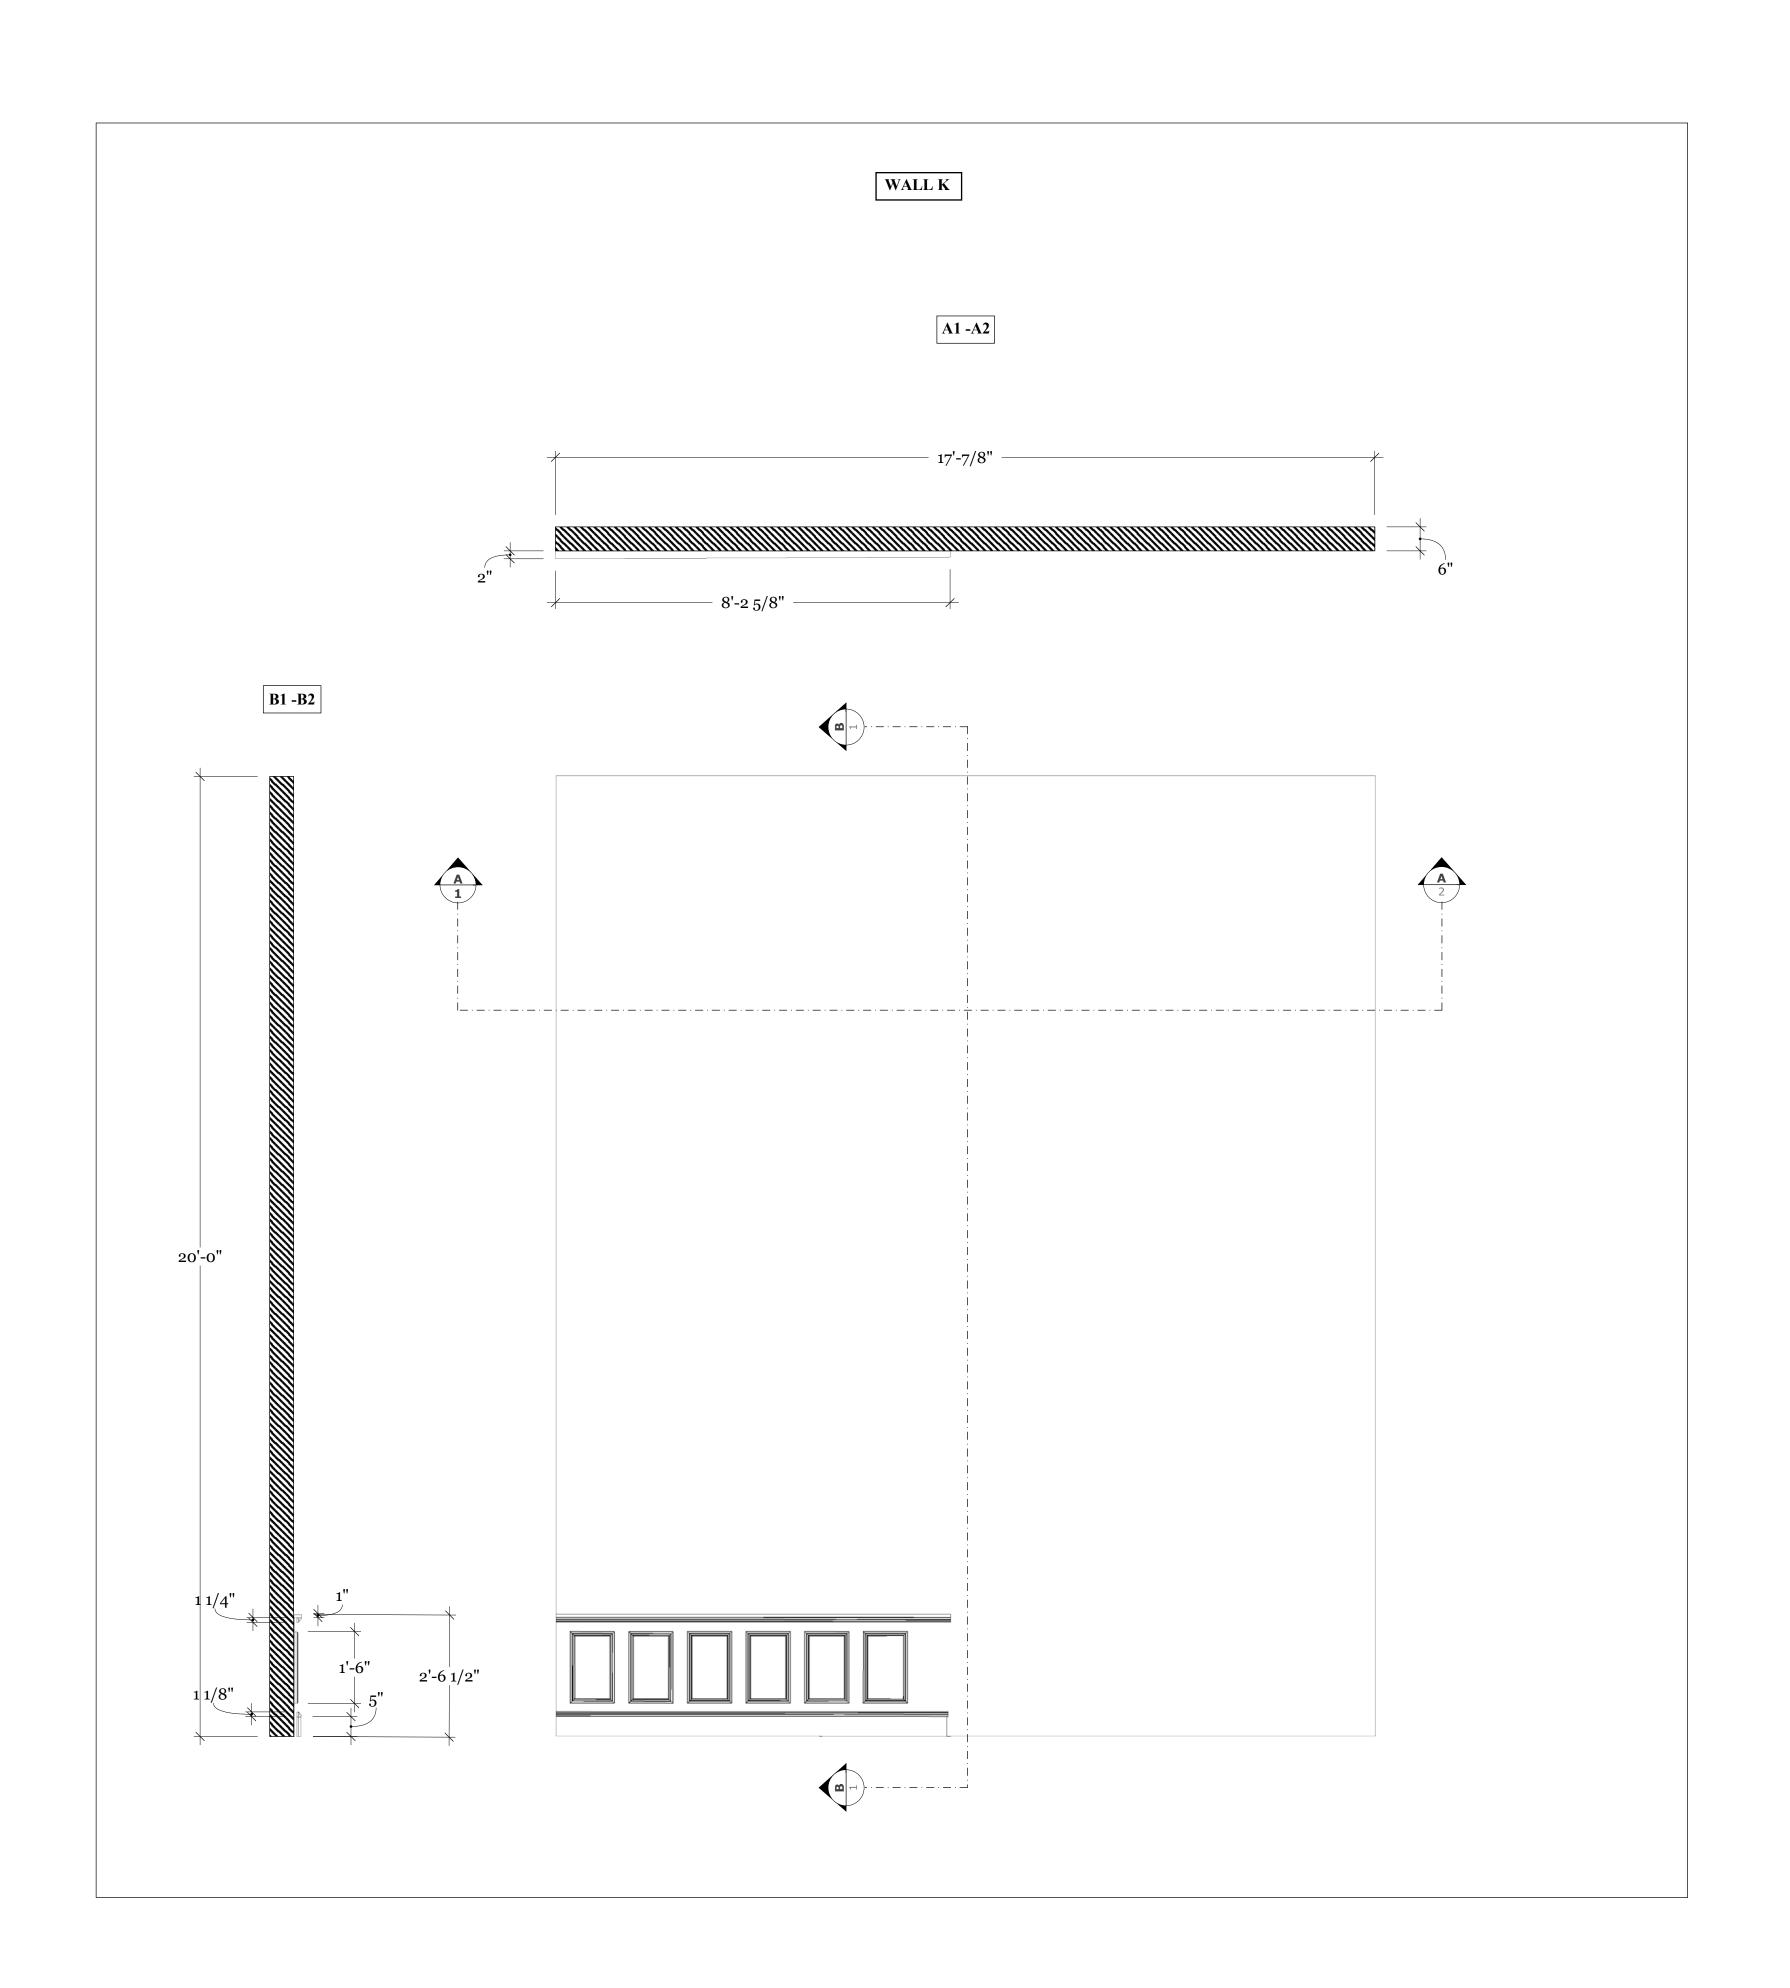

# **Table of Contents:**

- pg.3 Ground Plan
- pg.4 Section View
- pg.5 Floor
- pg.6 Wall A
- Wall B and Wall C
- pg.8 Wall D and Wall E
- pg.9 Wall F and Wall G
- pg.10 Wall H and Wall I
- pg.11 Wall J and Wall K
- pg.12 Wall L
- pg.13 Front Door Detail Plate
- pg.14 Wall A Paint Elevation
- pg.15 Walls B, C, and D Paint Elevation
- pg.16 Walls F, G, and H Paint Elevation
- pg.17 Walls I and J Paint Elevation
- pg.18 Wall K Paint Elevation
- pg.19 Wall L Paint Elevation
- pg.20 Walls E and M Paint Elevation
- pg.21 Running Elevation