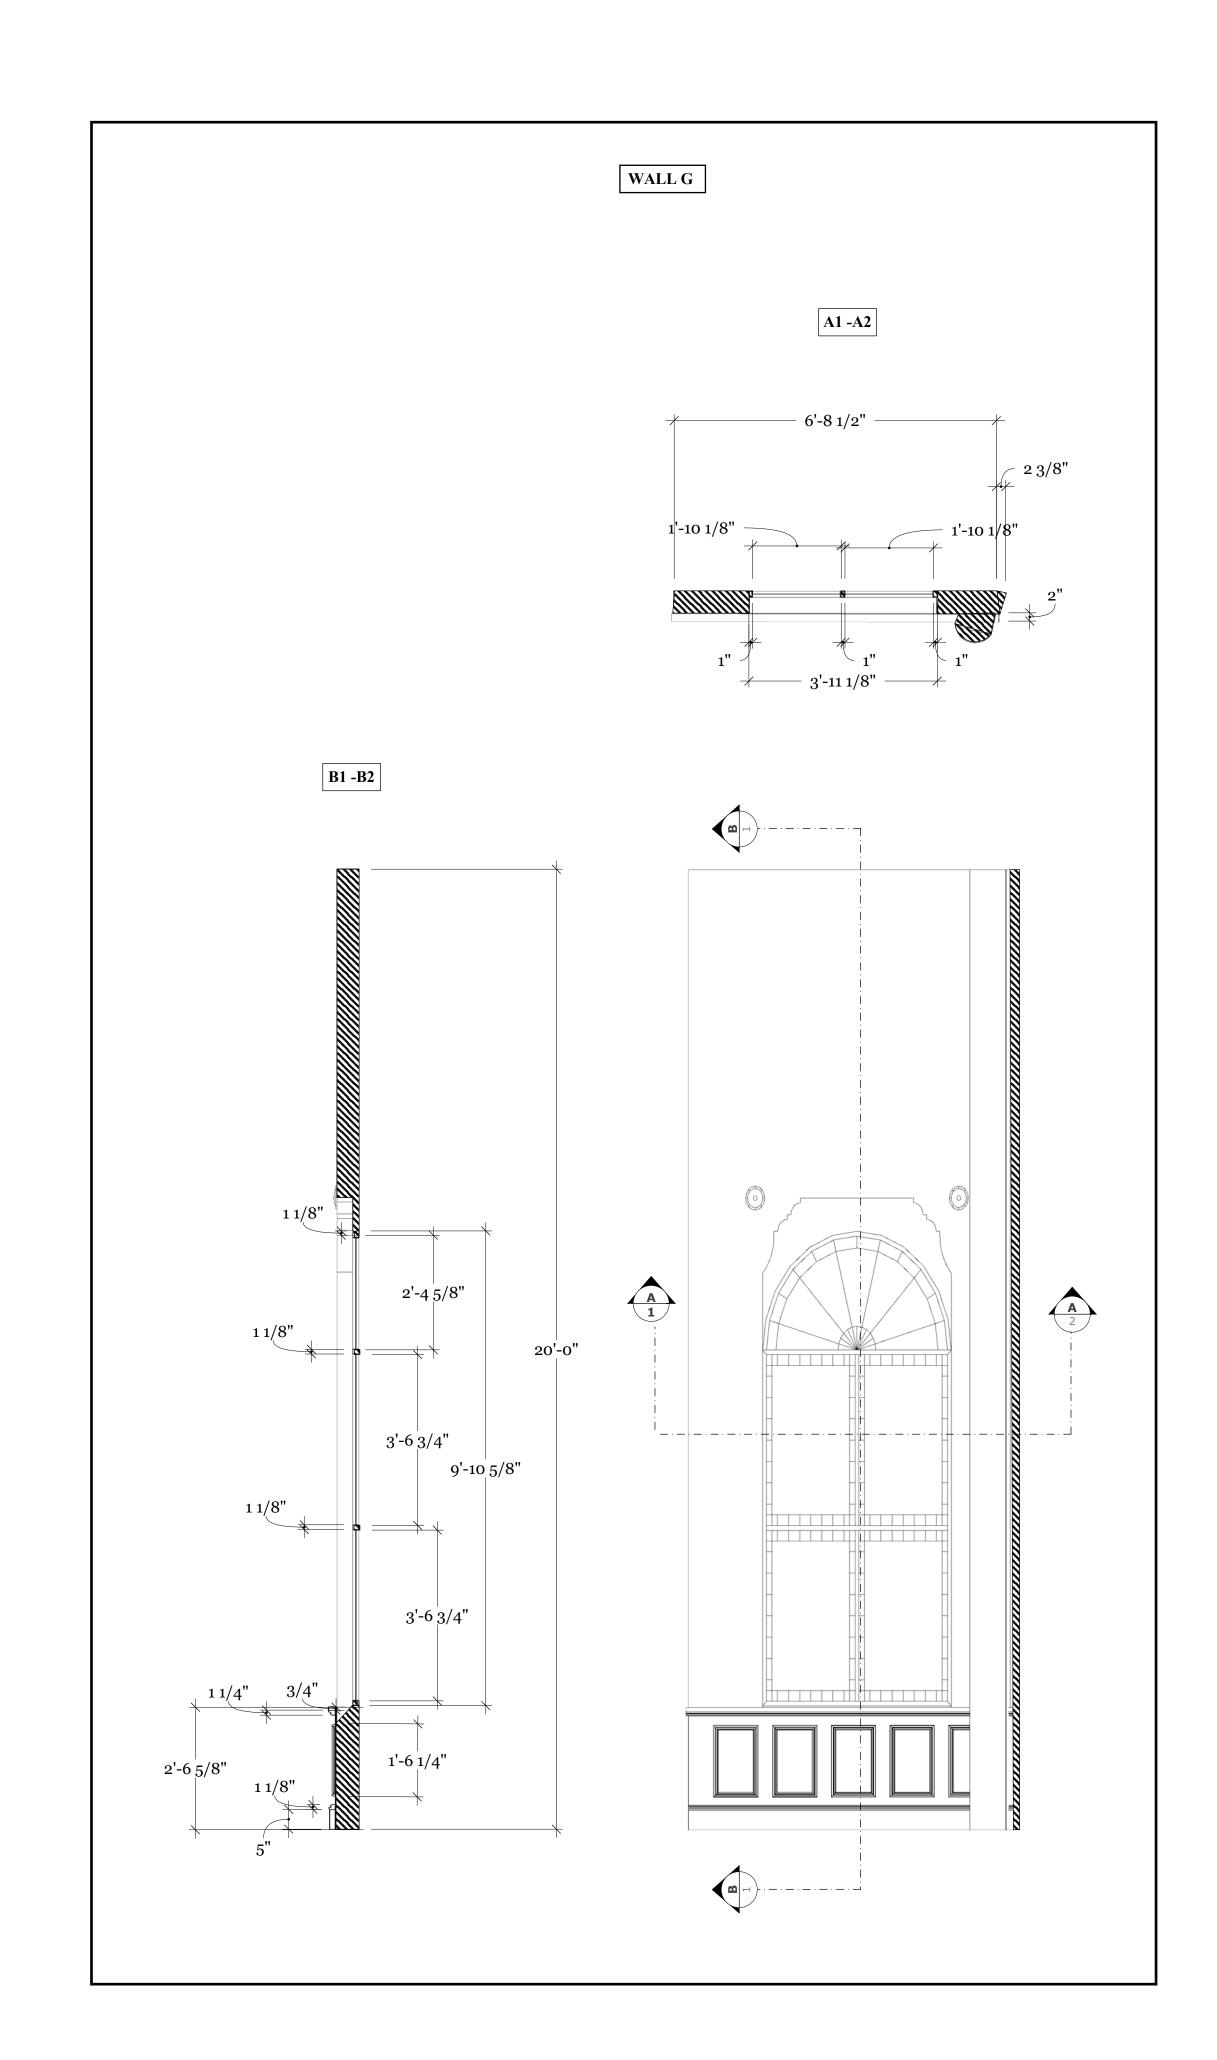

# **Table of Contents:**

- pg.3 Ground Plan
- pg.4 Section View
- pg.5 Floor
- pg.6 Wall A
- Wall B and Wall C
- pg.8 Wall D and Wall E
- pg.9 Wall F and Wall G
- pg.10 Wall H and Wall I
- pg.11 Wall J and Wall K
- pg.12 Wall L
- pg.13 Front Door Detail Plate
- pg.14 Wall A Paint Elevation
- pg.15 Walls B, C, and D Paint Elevation
- pg.16 Walls F, G, and H Paint Elevation
- pg.17 Walls I and J Paint Elevation
- pg.18 Wall K Paint Elevation
- pg.19 Wall L Paint Elevation
- pg.20 Walls E and M Paint Elevation
- pg.21 Running Elevation