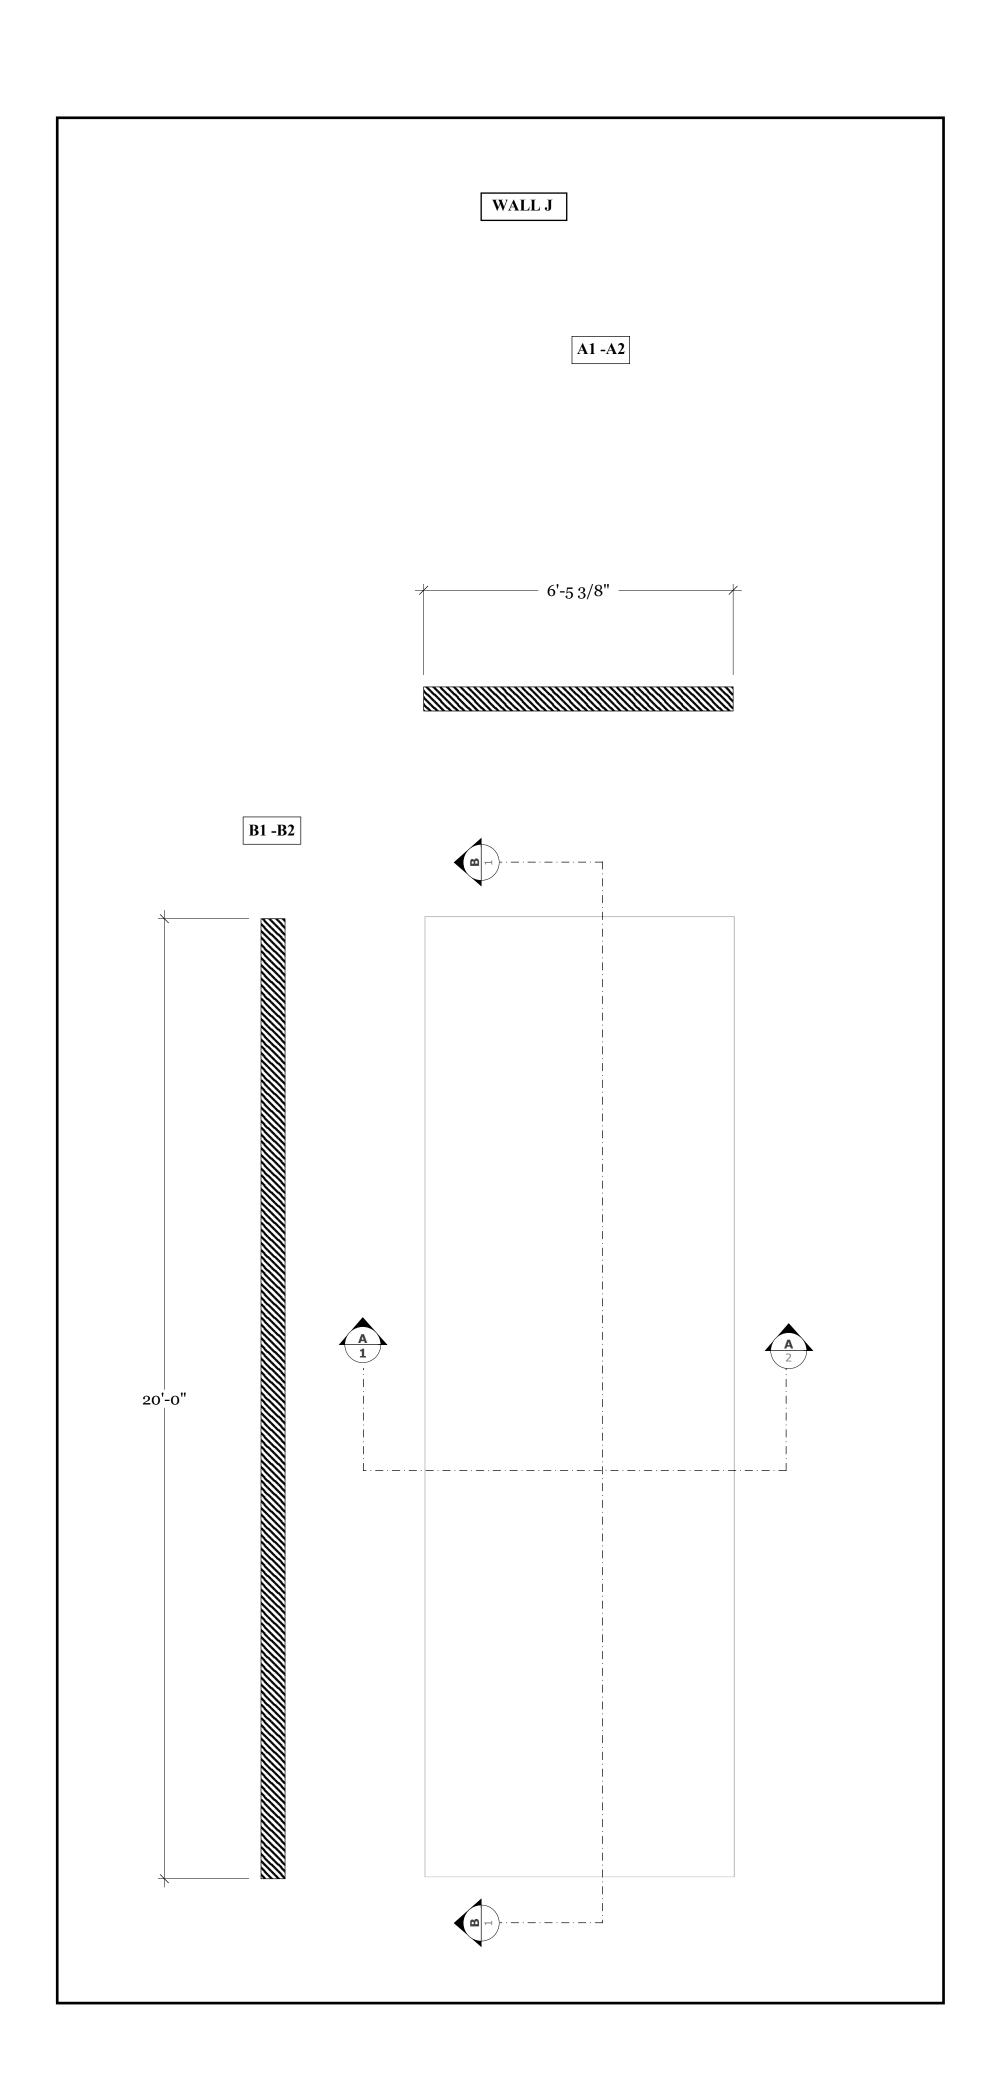

# **Table of Contents:**

- pg.3 Ground Plan
- pg.4 Section View
- pg.5 Floor
- pg.6 Wall A
- Wall B and Wall C
- pg.8 Wall D and Wall E
- pg.9 Wall F and Wall G
- pg.10 Wall H and Wall I
- pg.11 Wall J and Wall K
- pg.12 Wall L
- pg.13 Front Door Detail Plate
- pg.14 Wall A Paint Elevation
- pg.15 Walls B, C, and D Paint Elevation
- pg.16 Walls F, G, and H Paint Elevation
- pg.17 Walls I and J Paint Elevation
- pg.18 Wall K Paint Elevation
- pg.19 Wall L Paint Elevation
- pg.20 Walls E and M Paint Elevation
- pg.21 Running Elevation