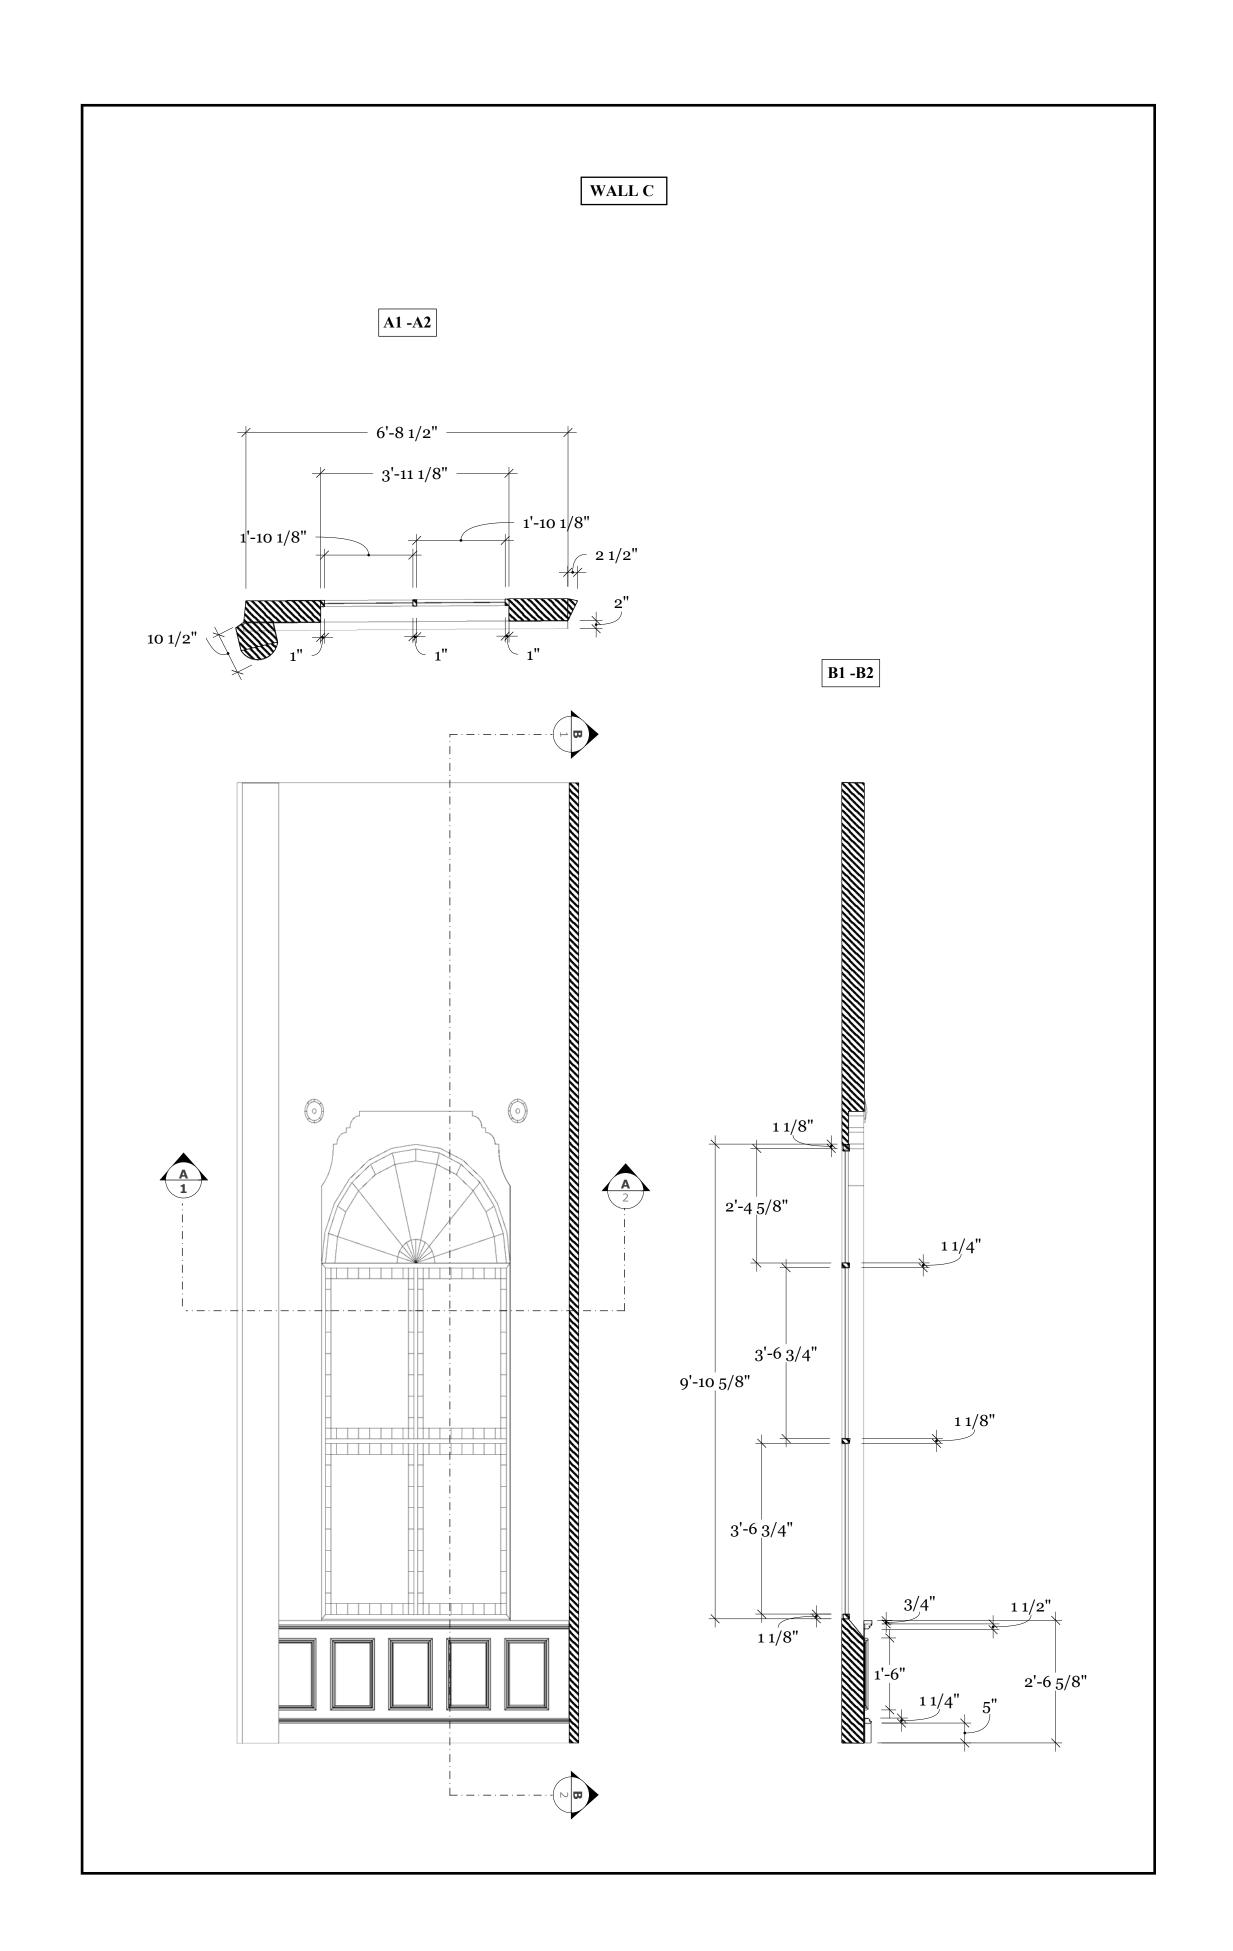

# **Table of Contents:**

- pg.3 Ground Plan
- pg.4 Section View
- pg.5 Floor
- pg.6 Wall A
- Wall B and Wall C
- pg.8 Wall D and Wall E
- pg.9 Wall F and Wall G
- pg.10 Wall H and Wall I
- pg.11 Wall J and Wall K
- pg.12 Wall L
- pg.13 Front Door Detail Plate
- pg.14 Wall A Paint Elevation
- pg.15 Walls B, C, and D Paint Elevation
- pg.16 Walls F, G, and H Paint Elevation
- pg.17 Walls I and J Paint Elevation
- pg.18 Wall K Paint Elevation
- pg.19 Wall L Paint Elevation
- pg.20 Walls E and M Paint Elevation
- pg.21 Running Elevation