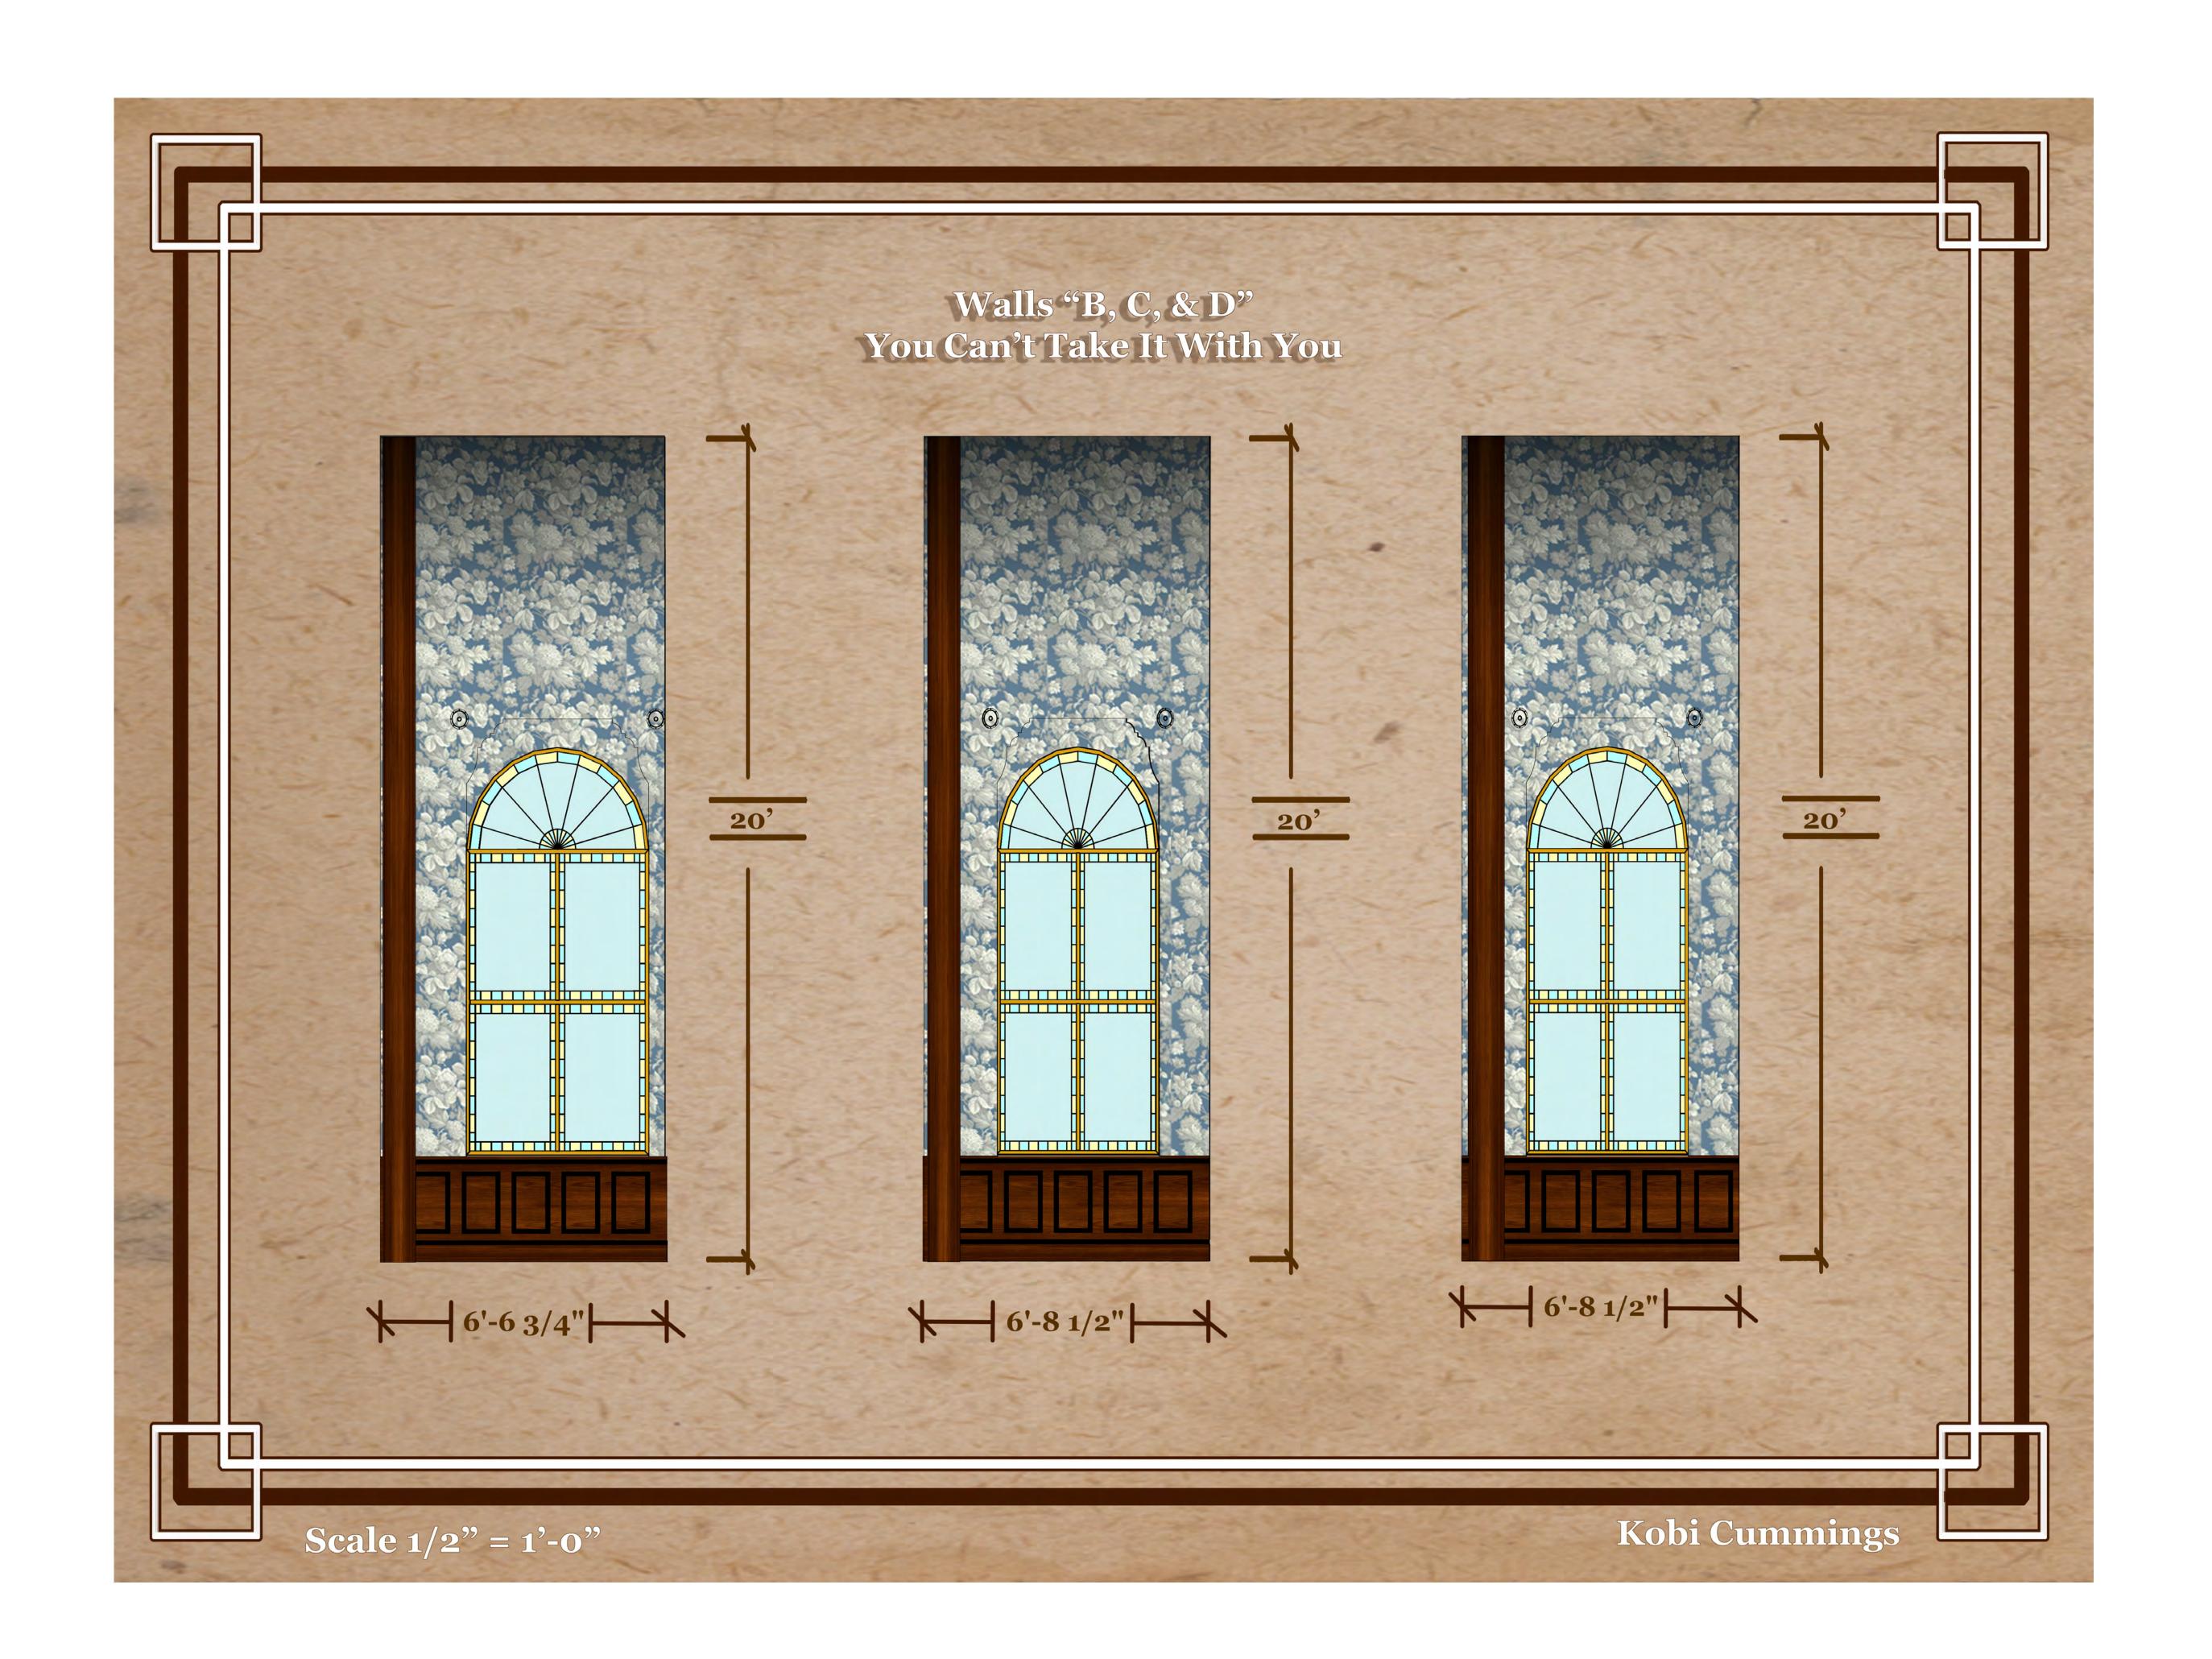

DESIGNER**Kobi Cummings

**DRAWN BY**Kobi Cummings

**ISSUE** 

11/15/2017



Savannah College of Art And Design

217 Martin Luther King Jr. Blvd.

## **PROJECT**

You Can't Take It With You Set

# **DIRECTOR**

Tyler Tunney

**DESIGNER**Kobi Cummings

# **DRAWN BY**

Kobi Cummings

# **ISSUE**

11/15/2017





CLIENT
Savannah College of Art
And Design

217 Martin Luther King Jr. Blvd.

PROJECT
You Can't Take It With
You Set

**DIRECTOR**Tyler Tunney

**DESIGNER** Kobi Cummings

**DRAWN BY**Kobi Cummings

**ISSUE** 11/15/2017

SCALE 1/2" = 1' - 0" Unless Noted





Savannah College of Art And Design

217 Martin Luther King Jr. Blvd.

# **PROJECT**

You Can't Take It With You Set

## **DIRECTOR**

Tyler Tunney

**DESIGNER**Kobi Cummings

# **DRAWN BY**Kobi Cummings

**ISSUE** 11/15/2017







Savannah College of Art And Design

217 Martin Luther King Jr. Blvd.

### **PROJECT**

You Can't Take It With You Set

## **DIRECTOR**

Tyler Tunney

**DESIGNER**Kobi Cummings

# **DRAWN BY**

Kobi Cummings

# **ISSUE**

11/15/2017







Savannah College of Art And Design

217 Martin Luther King Jr. Blvd.

## **PROJECT**

You Can't Take It With You Set

## **DIRECTOR**

Tyler Tunney

**DESIGNER**Kobi Cummings

# **DRAWN BY**

Kobi Cummings

# **ISSUE**

11/15/2017







Savannah College of Art And Design

217 Martin Luther King Jr. Blvd.

### **PROJECT**

You Can't Take It With You Set

## **DIRECTOR**

Tyler Tunney

**DESIGNER**Kobi Cummings

**DRAWN BY**Kobi Cummings

# **ISSUE**

11/15/2017







Savannah College of Art And Design

217 Martin Luther King Jr. Blvd.

# **PROJECT**