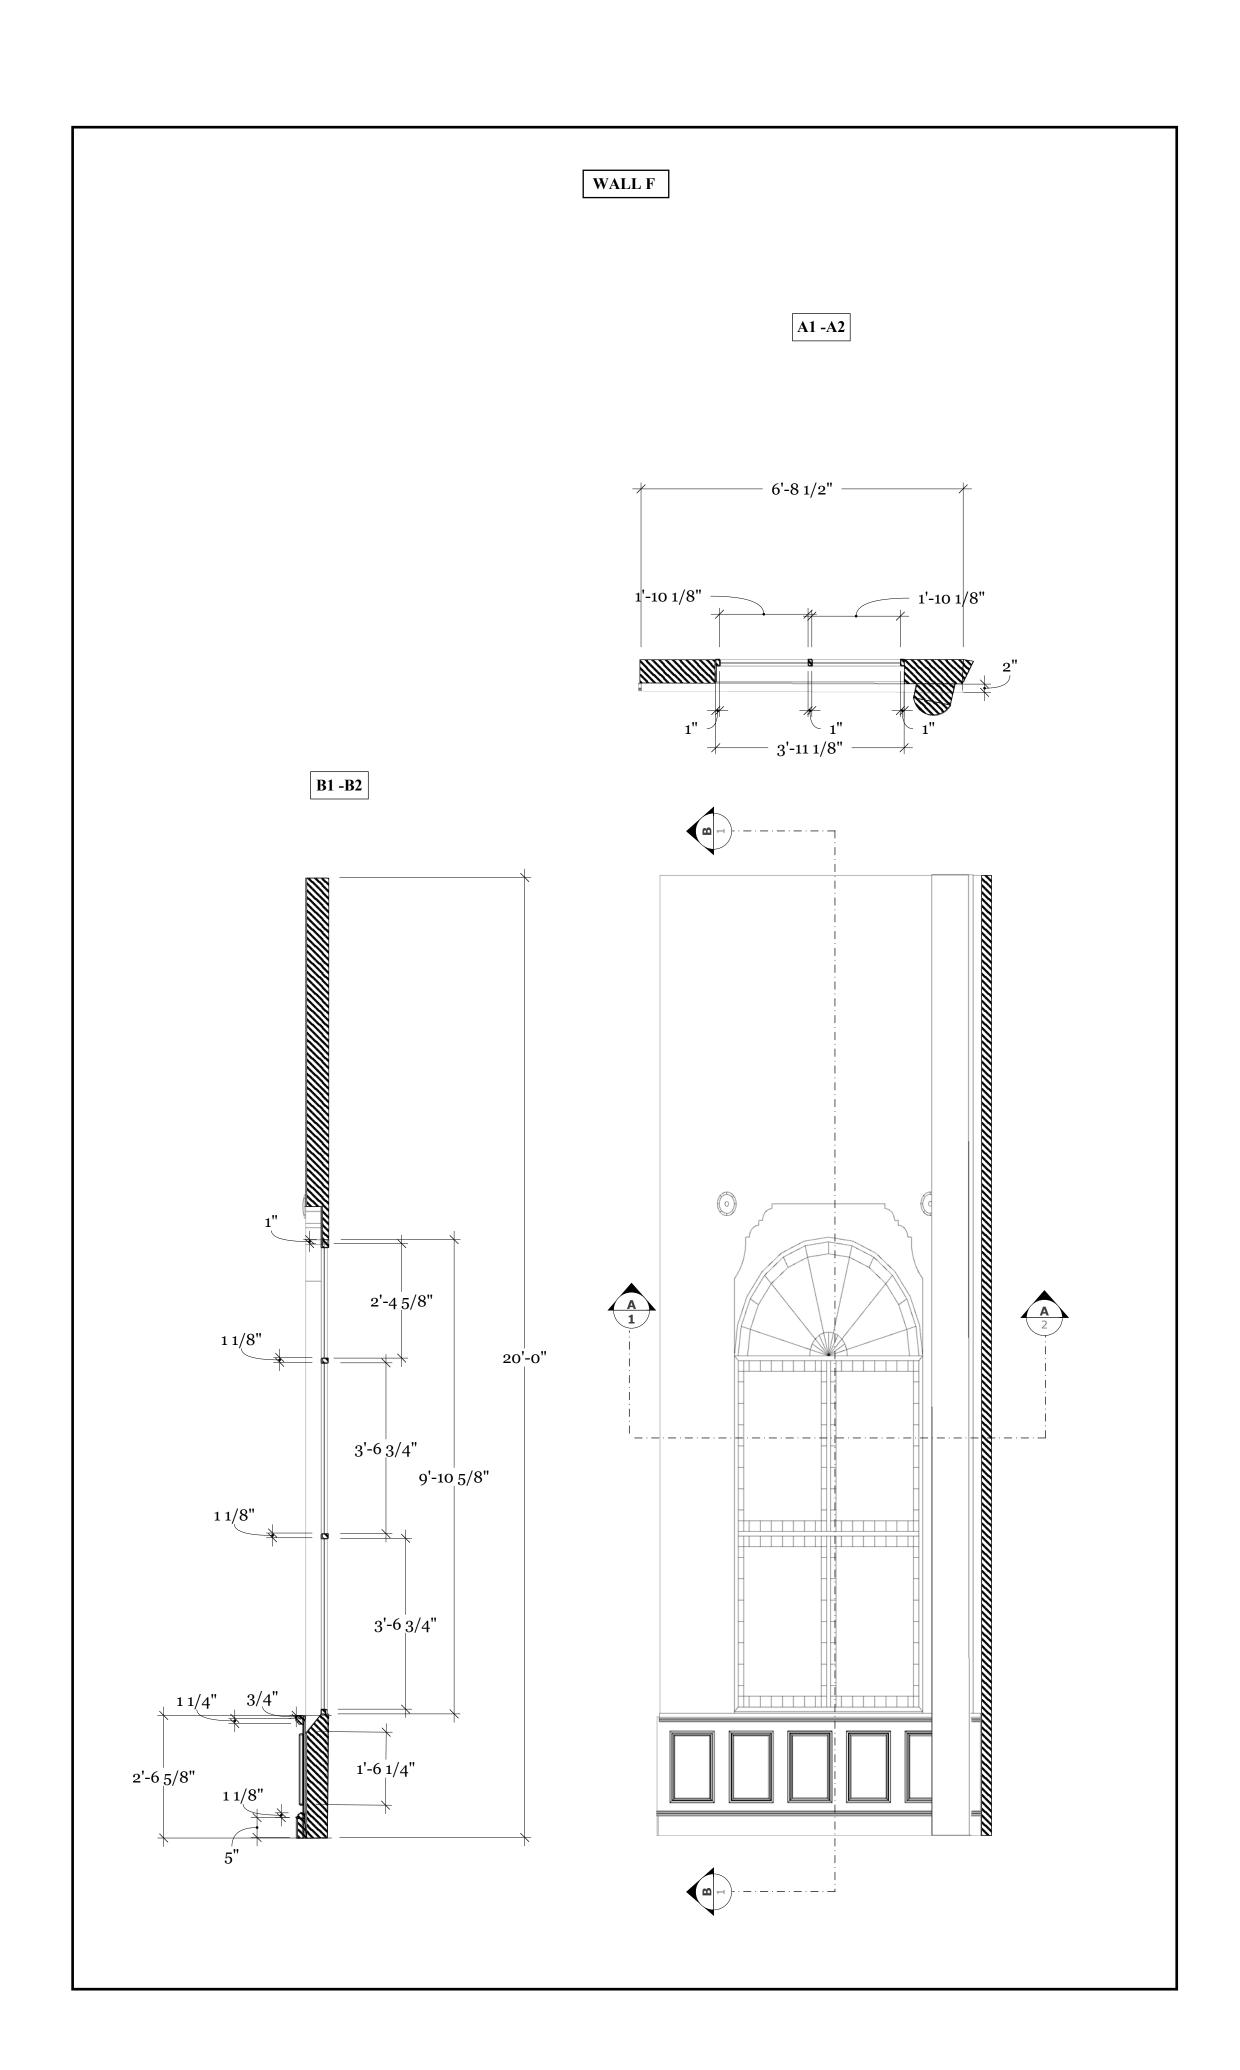

# **Table of Contents:**

- pg.3 Ground Plan
- pg.4 Section View
- pg.5 Floor
- pg.6 Wall A
- Wall B and Wall C
- pg.8 Wall D and Wall E
- pg.9 Wall F and Wall G
- pg.10 Wall H and Wall I
- pg.11 Wall J and Wall K
- pg.12 Wall L
- pg.13 Front Door Detail Plate
- pg.14 Wall A Paint Elevation
- pg.15 Walls B, C, and D Paint Elevation
- pg.16 Walls F, G, and H Paint Elevation
- pg.17 Walls I and J Paint Elevation
- pg.18 Wall K Paint Elevation
- pg.19 Wall L Paint Elevation
- pg.20 Walls E and M Paint Elevation
- pg.21 Running Elevation