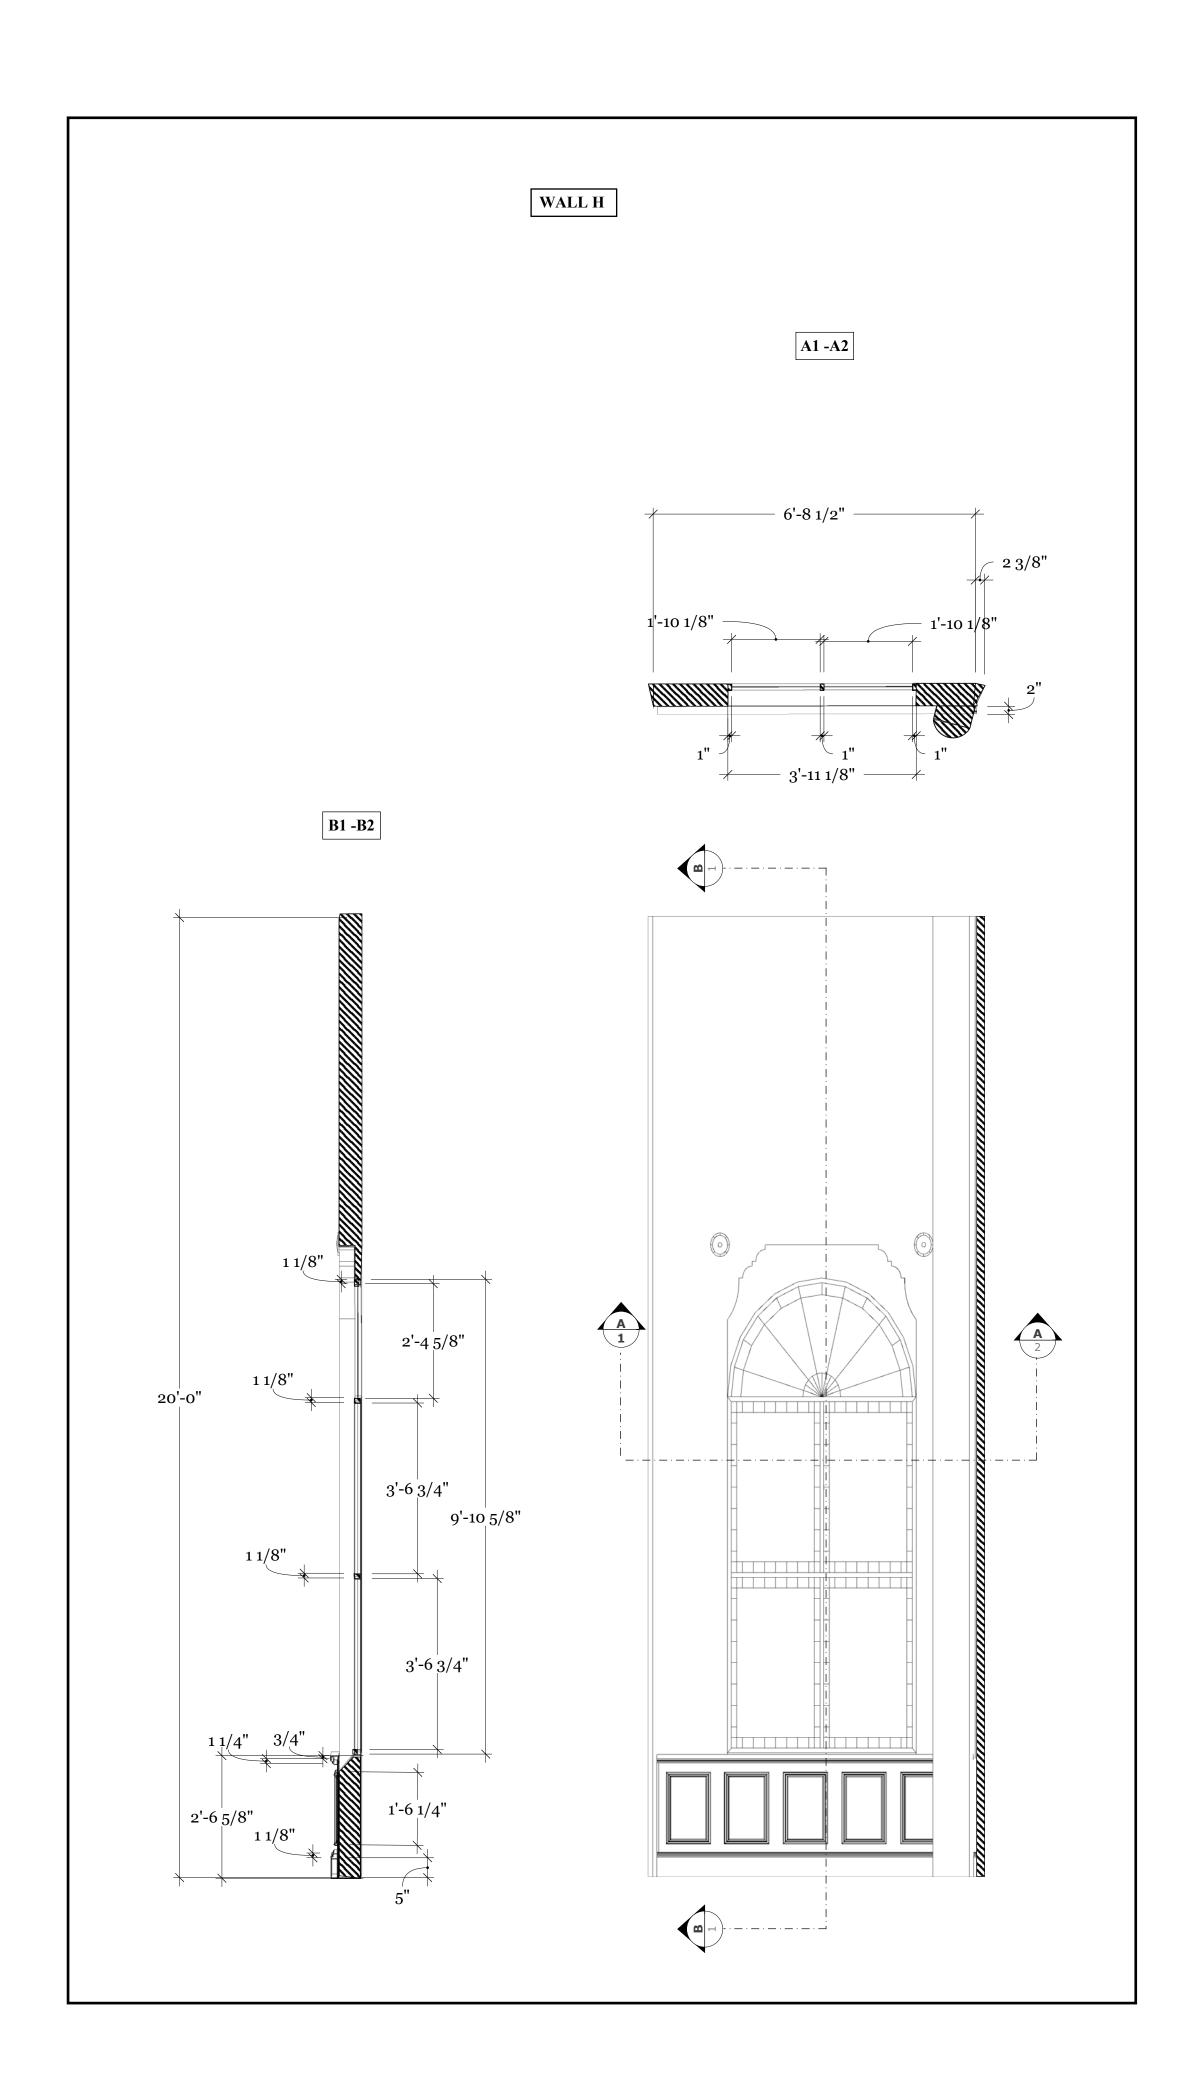

# **Table of Contents:**

- pg.3 Ground Plan
- pg.4 Section View
- pg.5 Floor
- pg.6 Wall A
- Wall B and Wall C
- pg.8 Wall D and Wall E
- pg.9 Wall F and Wall G
- pg.10 Wall H and Wall I
- pg.11 Wall J and Wall K
- pg.12 Wall L
- pg.13 Front Door Detail Plate
- pg.14 Wall A Paint Elevation
- pg.15 Walls B, C, and D Paint Elevation
- pg.16 Walls F, G, and H Paint Elevation
- pg.17 Walls I and J Paint Elevation
- pg.18 Wall K Paint Elevation
- pg.19 Wall L Paint Elevation
- pg.20 Walls E and M Paint Elevation
- pg.21 Running Elevation