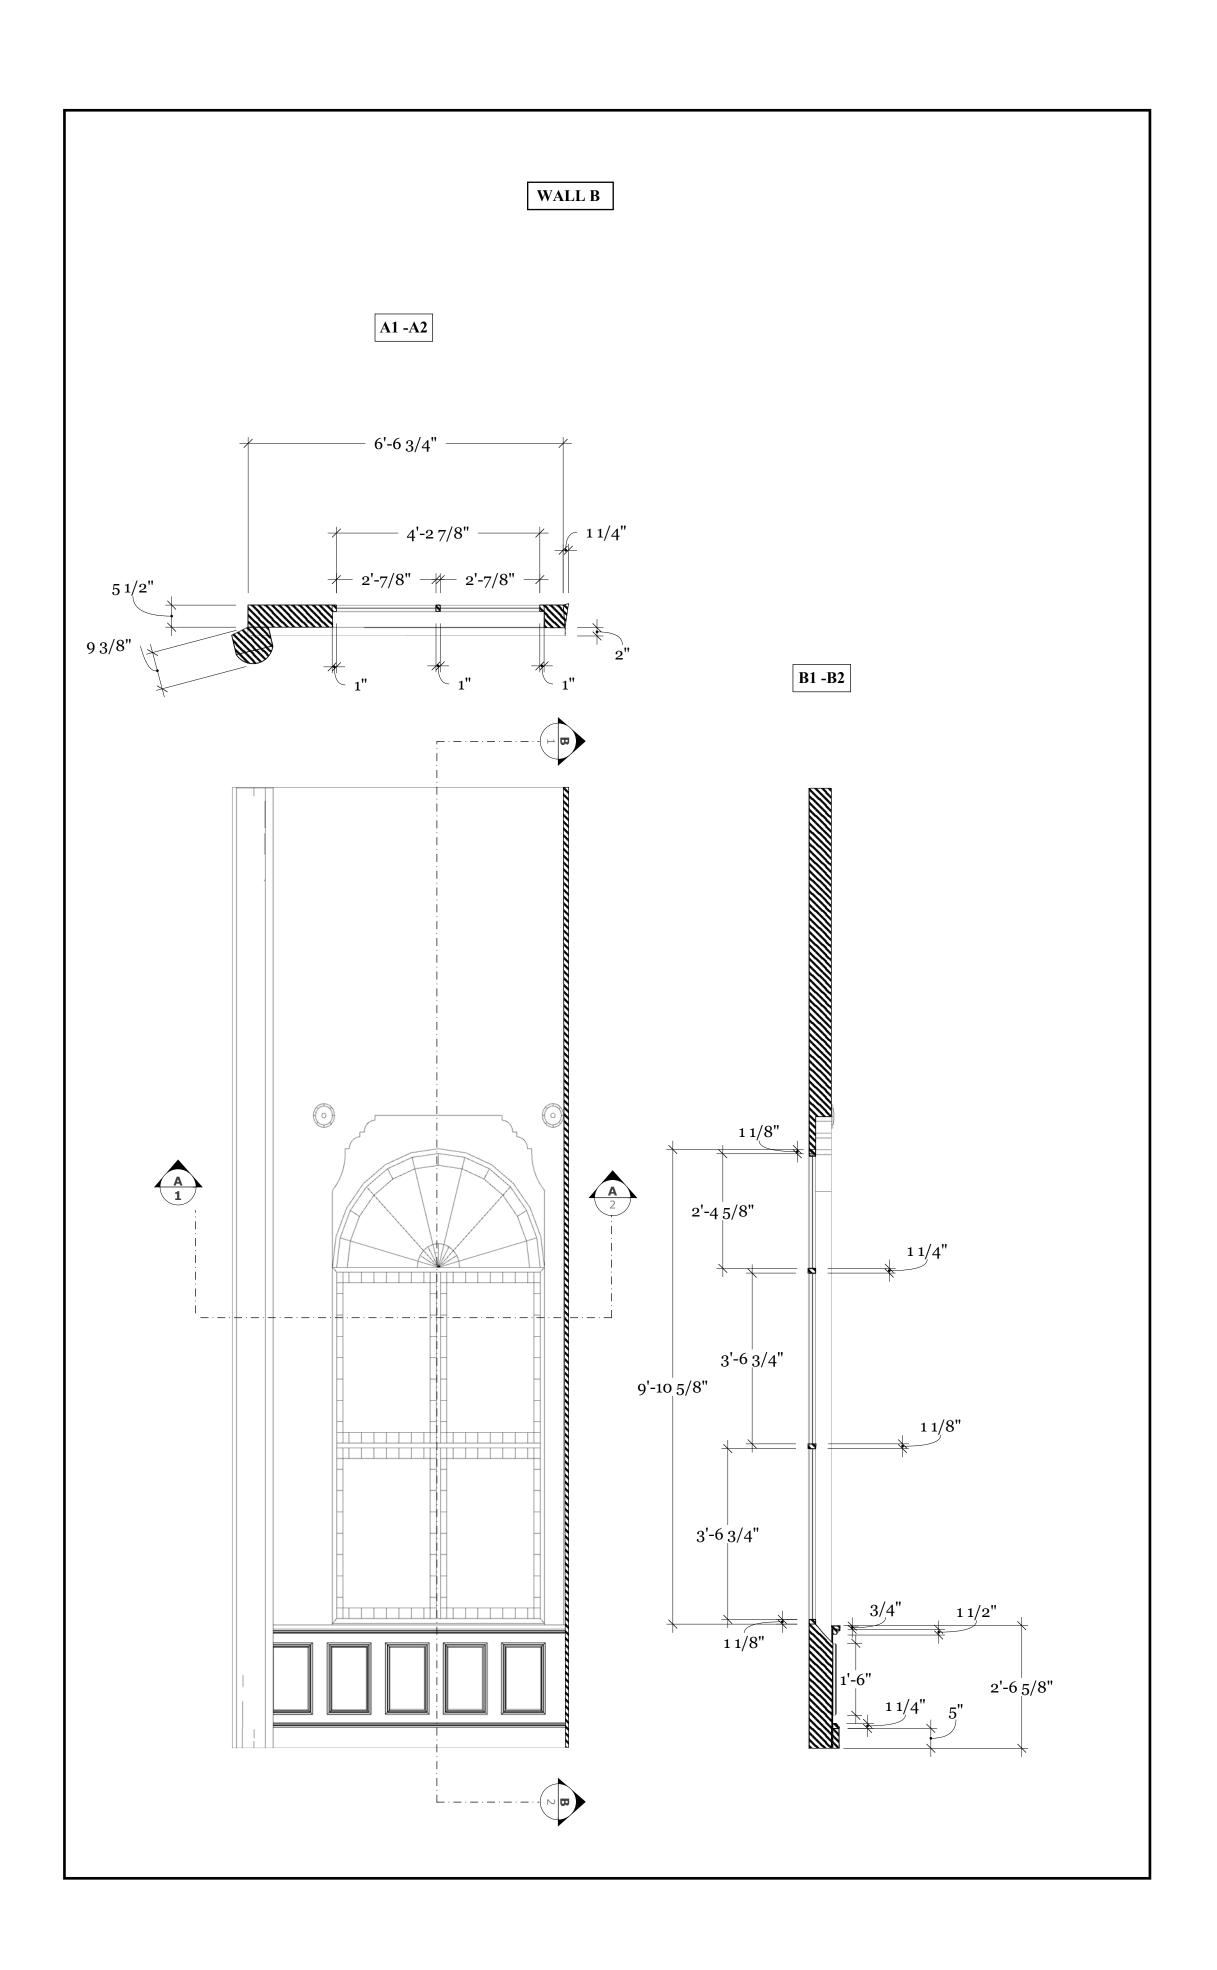

# **Table of Contents:**

- pg.3 Ground Plan
- pg.4 Section View
- pg.5 Floor
- pg.6 Wall A
- Wall B and Wall C
- pg.8 Wall D and Wall E
- pg.9 Wall F and Wall G
- pg.10 Wall H and Wall I
- pg.11 Wall J and Wall K
- pg.12 Wall L
- pg.13 Front Door Detail Plate
- pg.14 Wall A Paint Elevation
- pg.15 Walls B, C, and D Paint Elevation
- pg.16 Walls F, G, and H Paint Elevation
- pg.17 Walls I and J Paint Elevation
- pg.18 Wall K Paint Elevation
- pg.19 Wall L Paint Elevation
- pg.20 Walls E and M Paint Elevation
- pg.21 Running Elevation