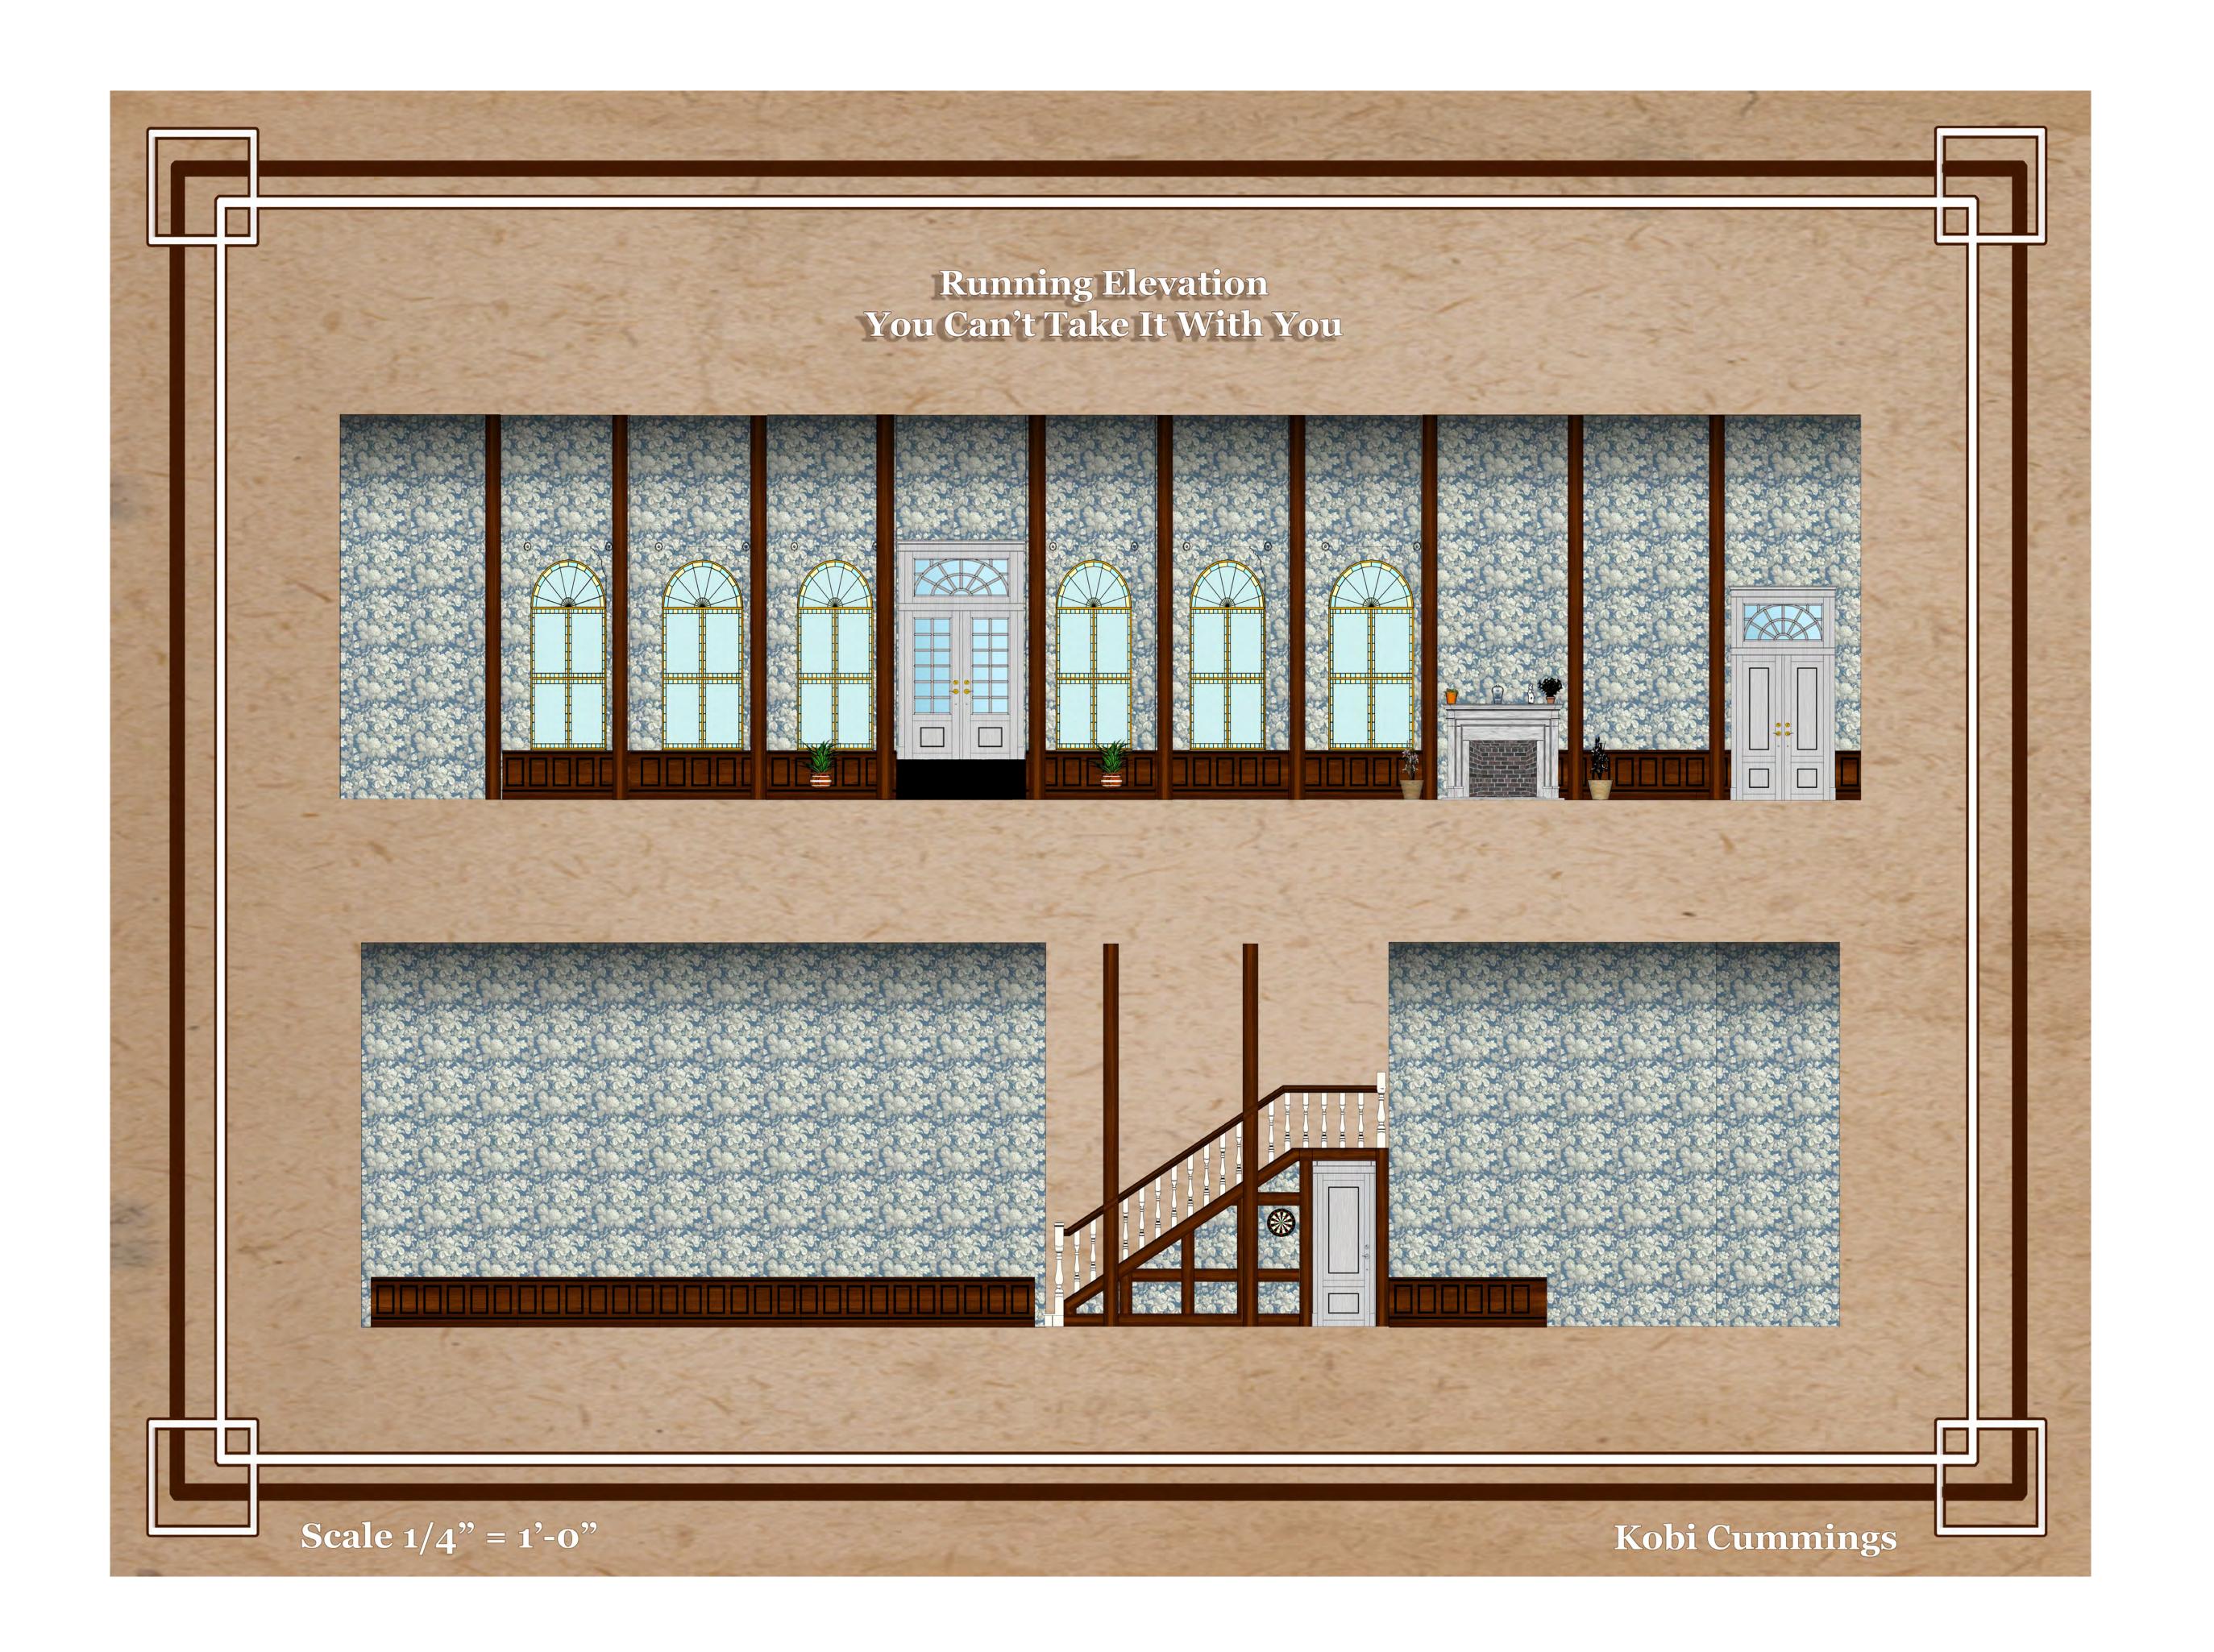

*

Tyler Tunney

**DESIGNER**Kobi Cummings

**DRAWN BY**Kobi Cummings

# **ISSUE**

11/15/2017







Savannah College of Art And Design

217 Martin Luther King Jr. Blvd.

# **PROJECT**

You Can't Take It With You Set

# **DIRECTOR**

Tyler Tunney

**DESIGNER**Kobi Cummings

# **DRAWN BY**Kobi Cummings

**ISSUE** 11/15/2017







Savannah College of Art And Design

217 Martin Luther King Jr. Blvd.

### **PROJECT**

You Can't Take It With You Set

## **DIRECTOR**

Tyler Tunney

**DESIGNER**Kobi Cummings

**DRAWN BY**Kobi Cummings

# **ISSUE**

11/15/2017







Savannah College of Art And Design

217 Martin Luther King Jr. Blvd.

## **PROJECT**

You Can't Take It With You Set

## **DIRECTOR**

Tyler Tunney

**DESIGNER**Kobi Cummings

# **DRAWN BY**Kobi Cummings

# **ISSUE**

11/15/2017







Savannah College of Art And Design

217 Martin Luther King Jr. Blvd.

### **PROJECT**

You Can't Take It With You Set

### **DIRECTOR**

Tyler Tunney

**DESIGNER**Kobi Cummings

**DRAWN BY** Kobi Cummings

# **ISSUE**

11/15/2017