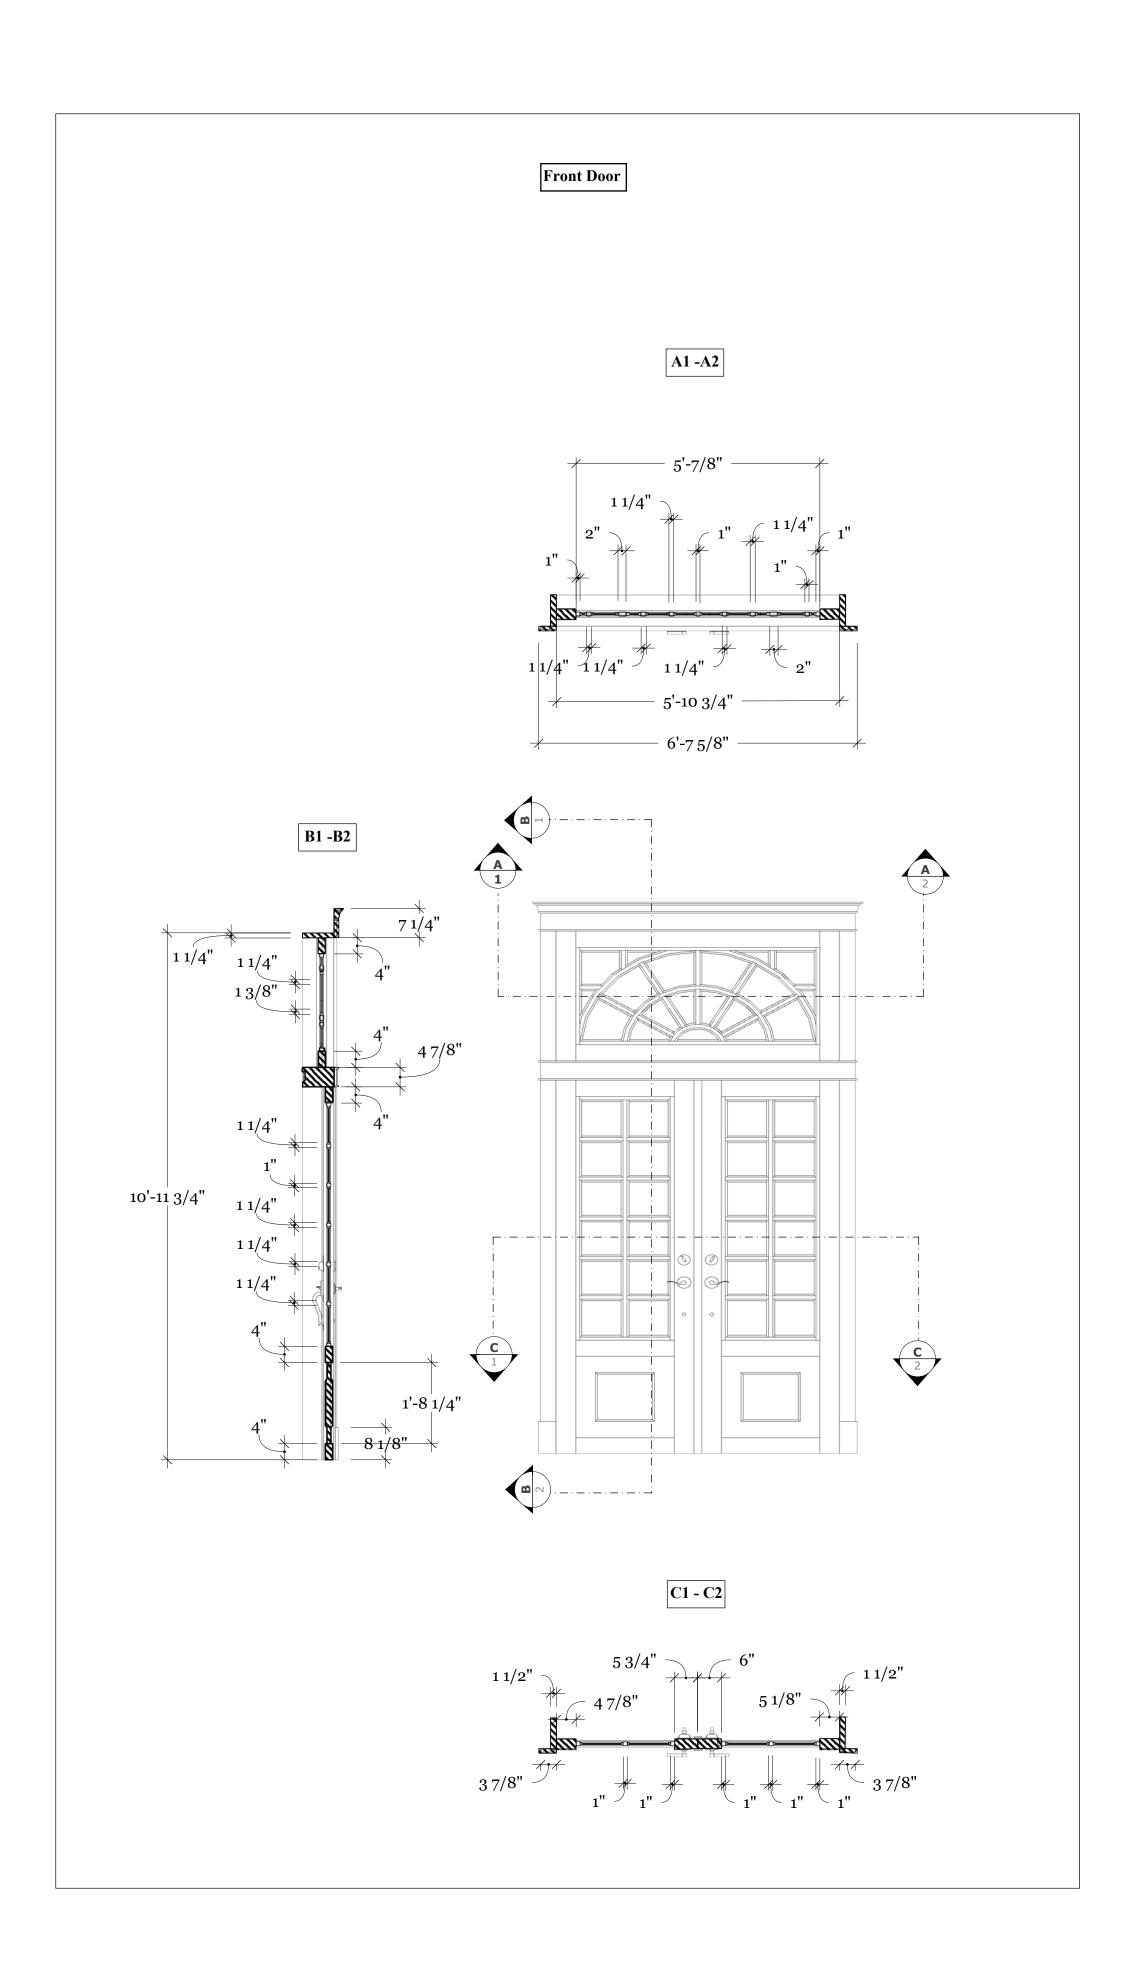

# **Table of Contents:**

- pg.3 Ground Plan
- pg.4 Section View
- pg.5 Floor
- pg.6 Wall A
- Wall B and Wall C
- pg.8 Wall D and Wall E
- pg.9 Wall F and Wall G
- pg.10 Wall H and Wall I
- pg.11 Wall J and Wall K
- pg.12 Wall L
- pg.13 Front Door Detail Plate
- pg.14 Wall A Paint Elevation
- pg.15 Walls B, C, and D Paint Elevation
- pg.16 Walls F, G, and H Paint Elevation
- pg.17 Walls I and J Paint Elevation
- pg.18 Wall K Paint Elevation
- pg.19 Wall L Paint Elevation
- pg.20 Walls E and M Paint Elevation
- pg.21 Running Elevation