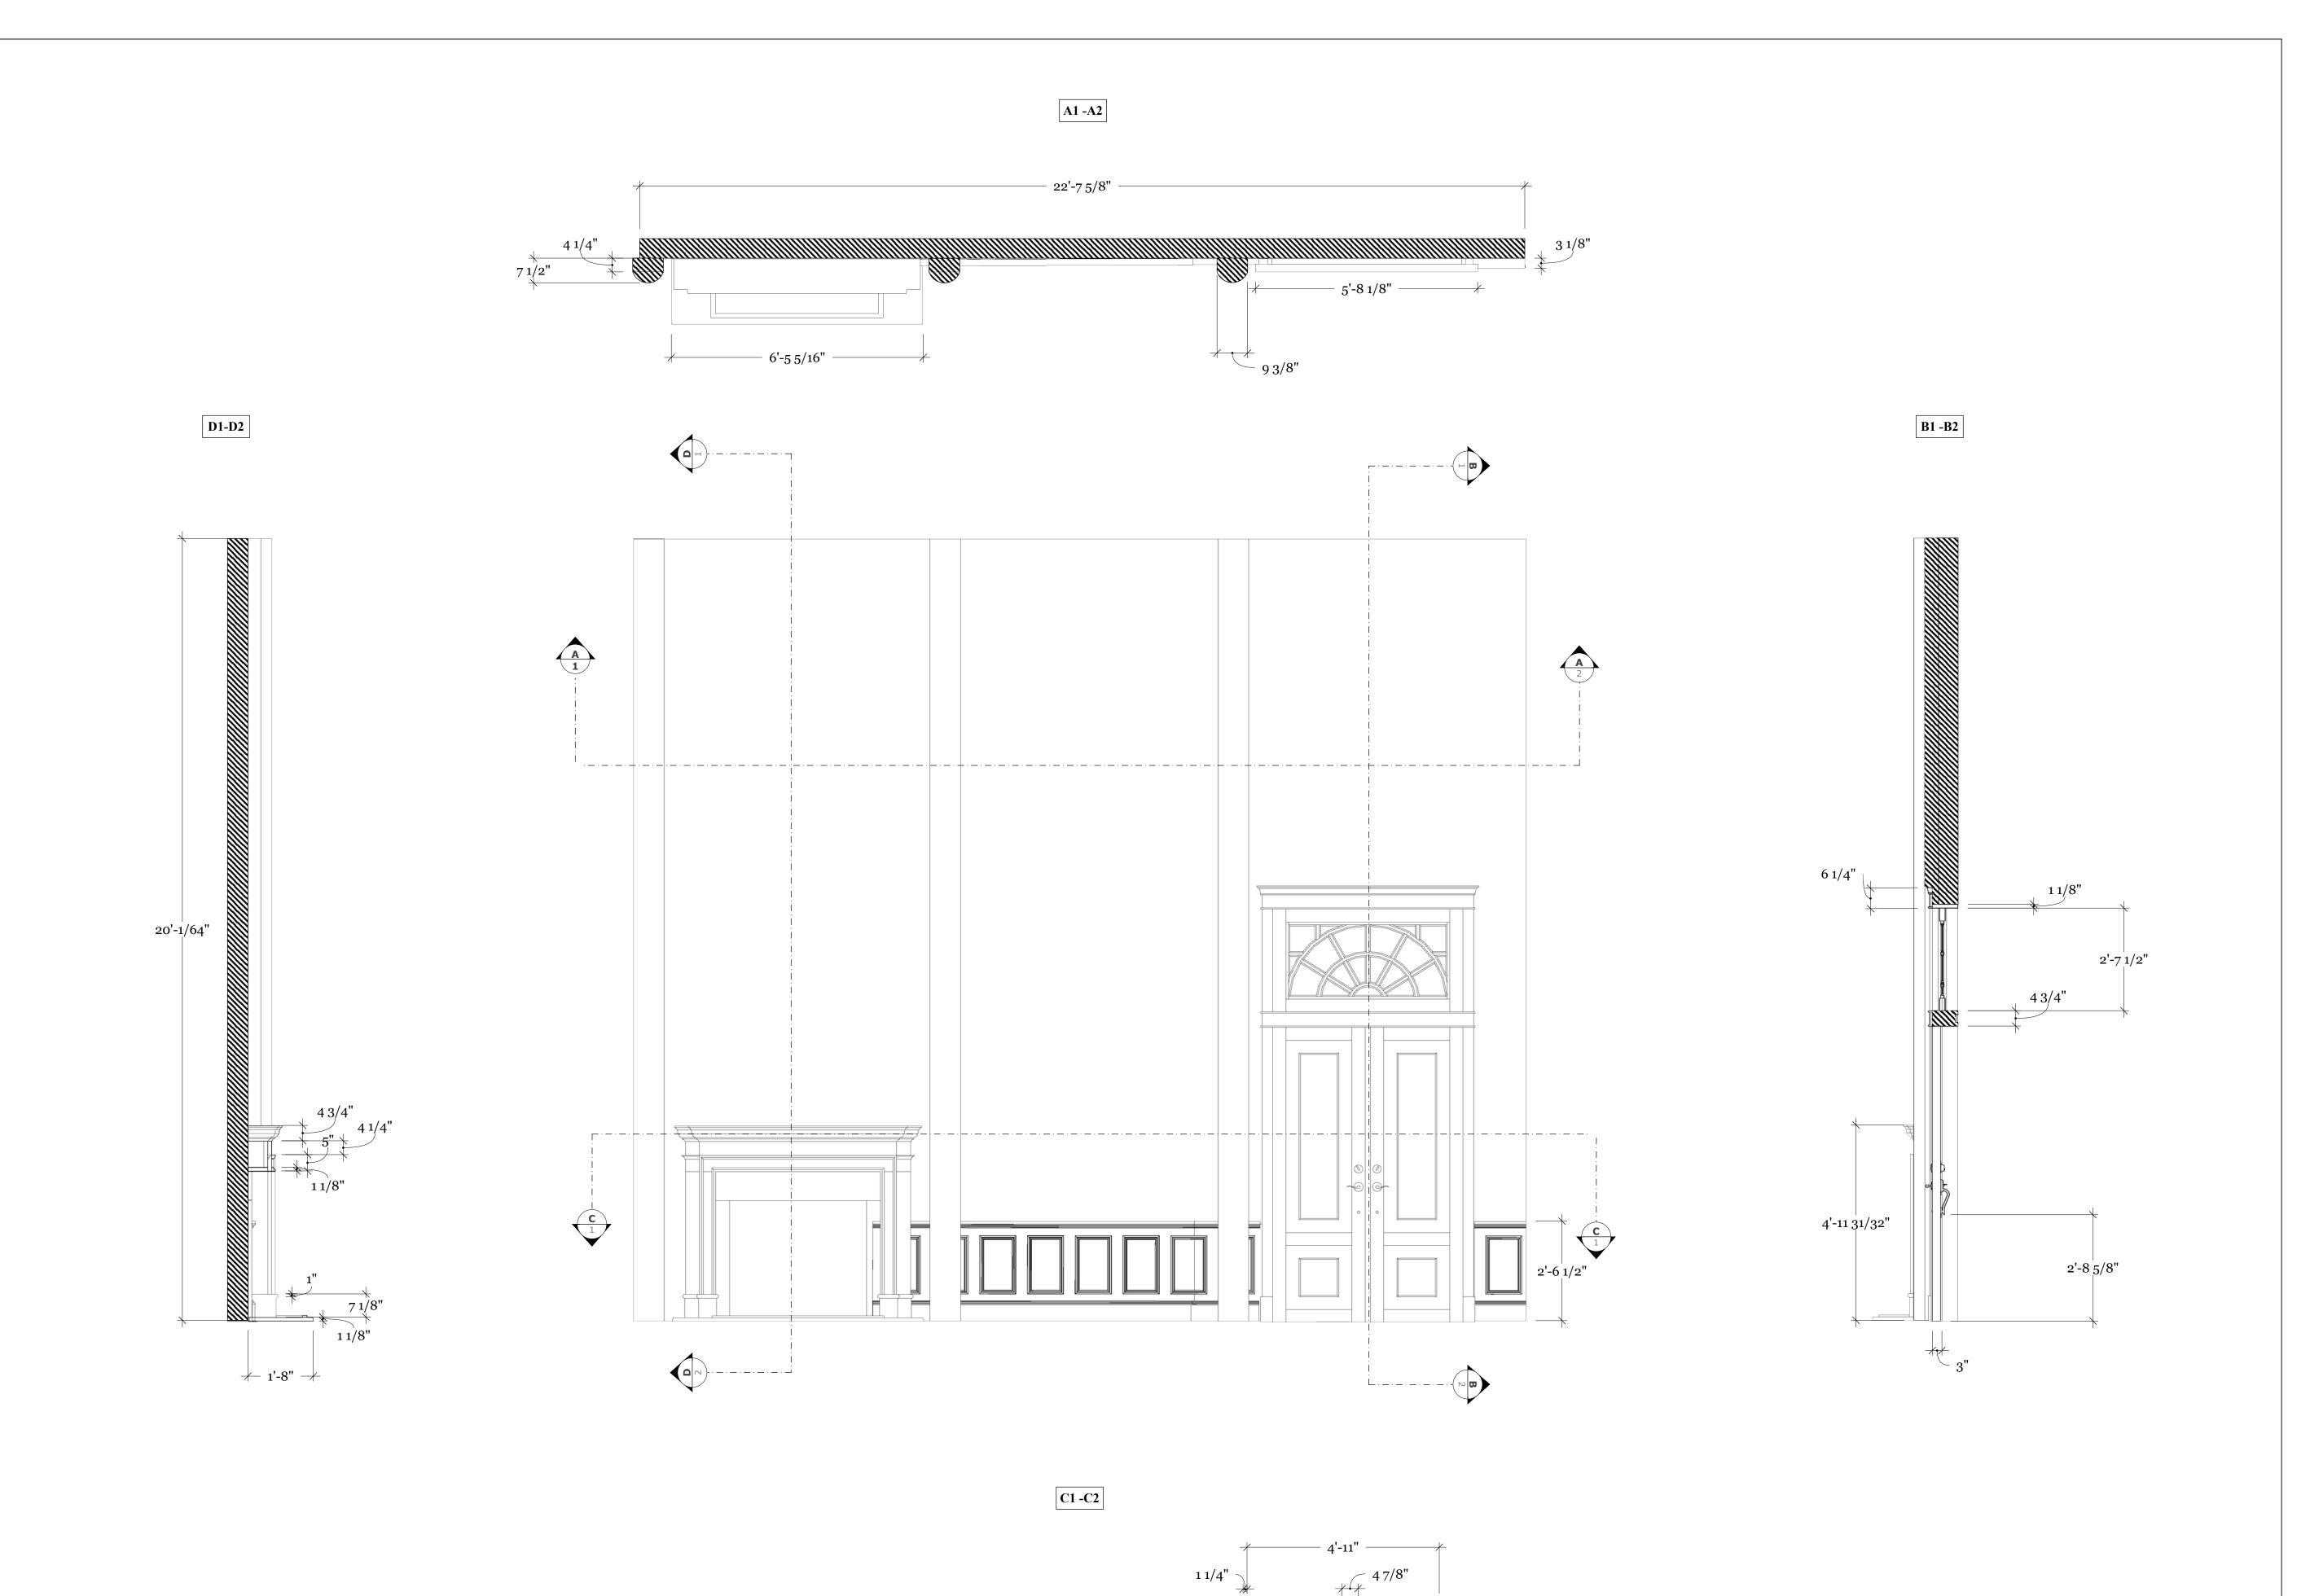

# **Table of Contents:**

- pg.3 Ground Plan
- pg.4 Section View
- pg.5 Floor
- pg.6 Wall A
- Wall B and Wall C
- pg.8 Wall D and Wall E
- pg.9 Wall F and Wall G
- pg.10 Wall H and Wall I
- pg.11 Wall J and Wall K
- pg.12 Wall L
- pg.13 Front Door Detail Plate
- pg.14 Wall A Paint Elevation
- pg.15 Walls B, C, and D Paint Elevation
- pg.16 Walls F, G, and H Paint Elevation
- pg.17 Walls I and J Paint Elevation
- pg.18 Wall K Paint Elevation
- pg.19 Wall L Paint Elevation
- pg.20 Walls E and M Paint Elevation
- pg.21 Running Elevation