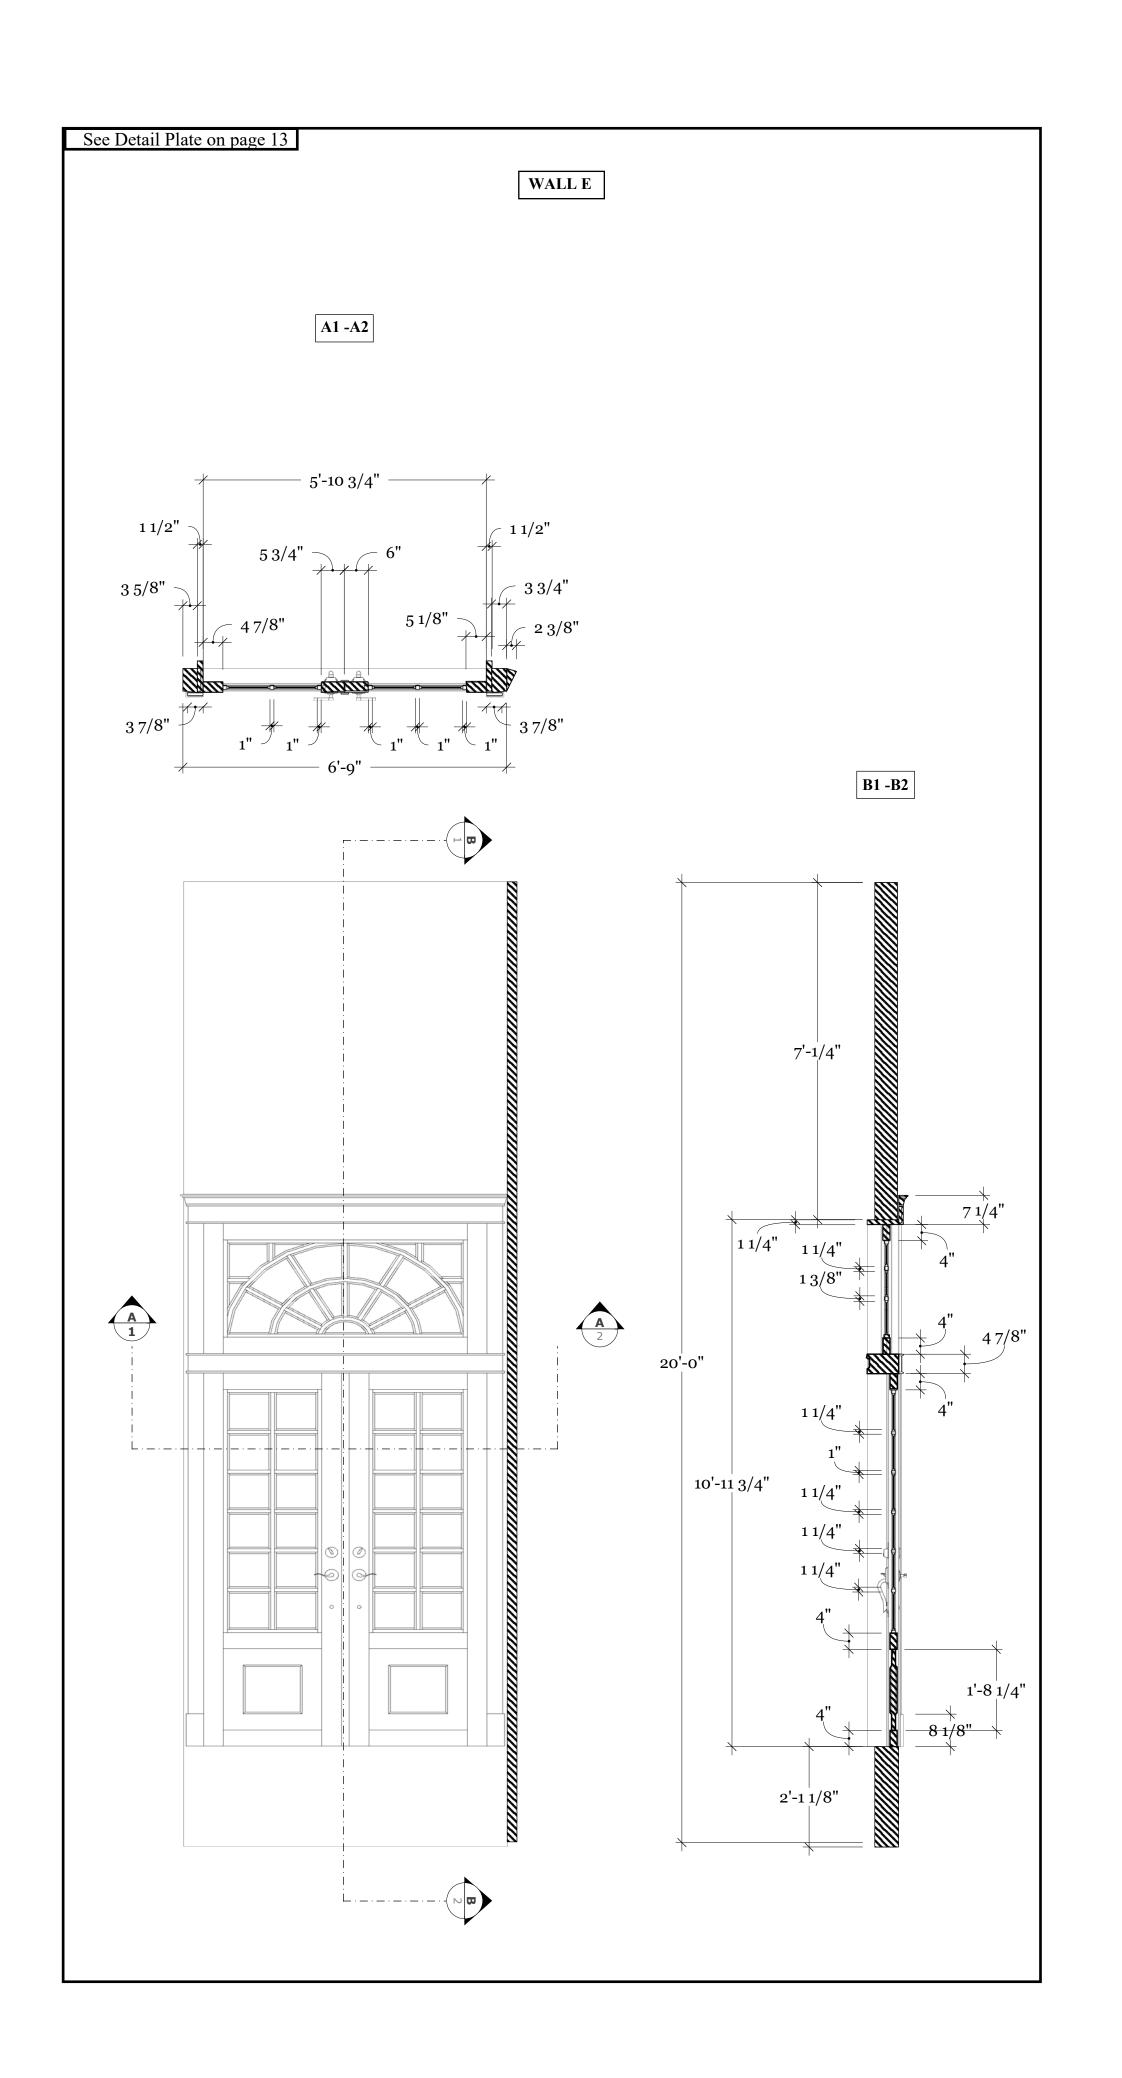

# **Table of Contents:**

- pg.3 Ground Plan
- pg.4 Section View
- pg.5 Floor
- pg.6 Wall A
- Wall B and Wall C
- pg.8 Wall D and Wall E
- pg.9 Wall F and Wall G
- pg.10 Wall H and Wall I
- pg.11 Wall J and Wall K
- pg.12 Wall L
- pg.13 Front Door Detail Plate
- pg.14 Wall A Paint Elevation
- pg.15 Walls B, C, and D Paint Elevation
- pg.16 Walls F, G, and H Paint Elevation
- pg.17 Walls I and J Paint Elevation
- pg.18 Wall K Paint Elevation
- pg.19 Wall L Paint Elevation
- pg.20 Walls E and M Paint Elevation
- pg.21 Running Elevation