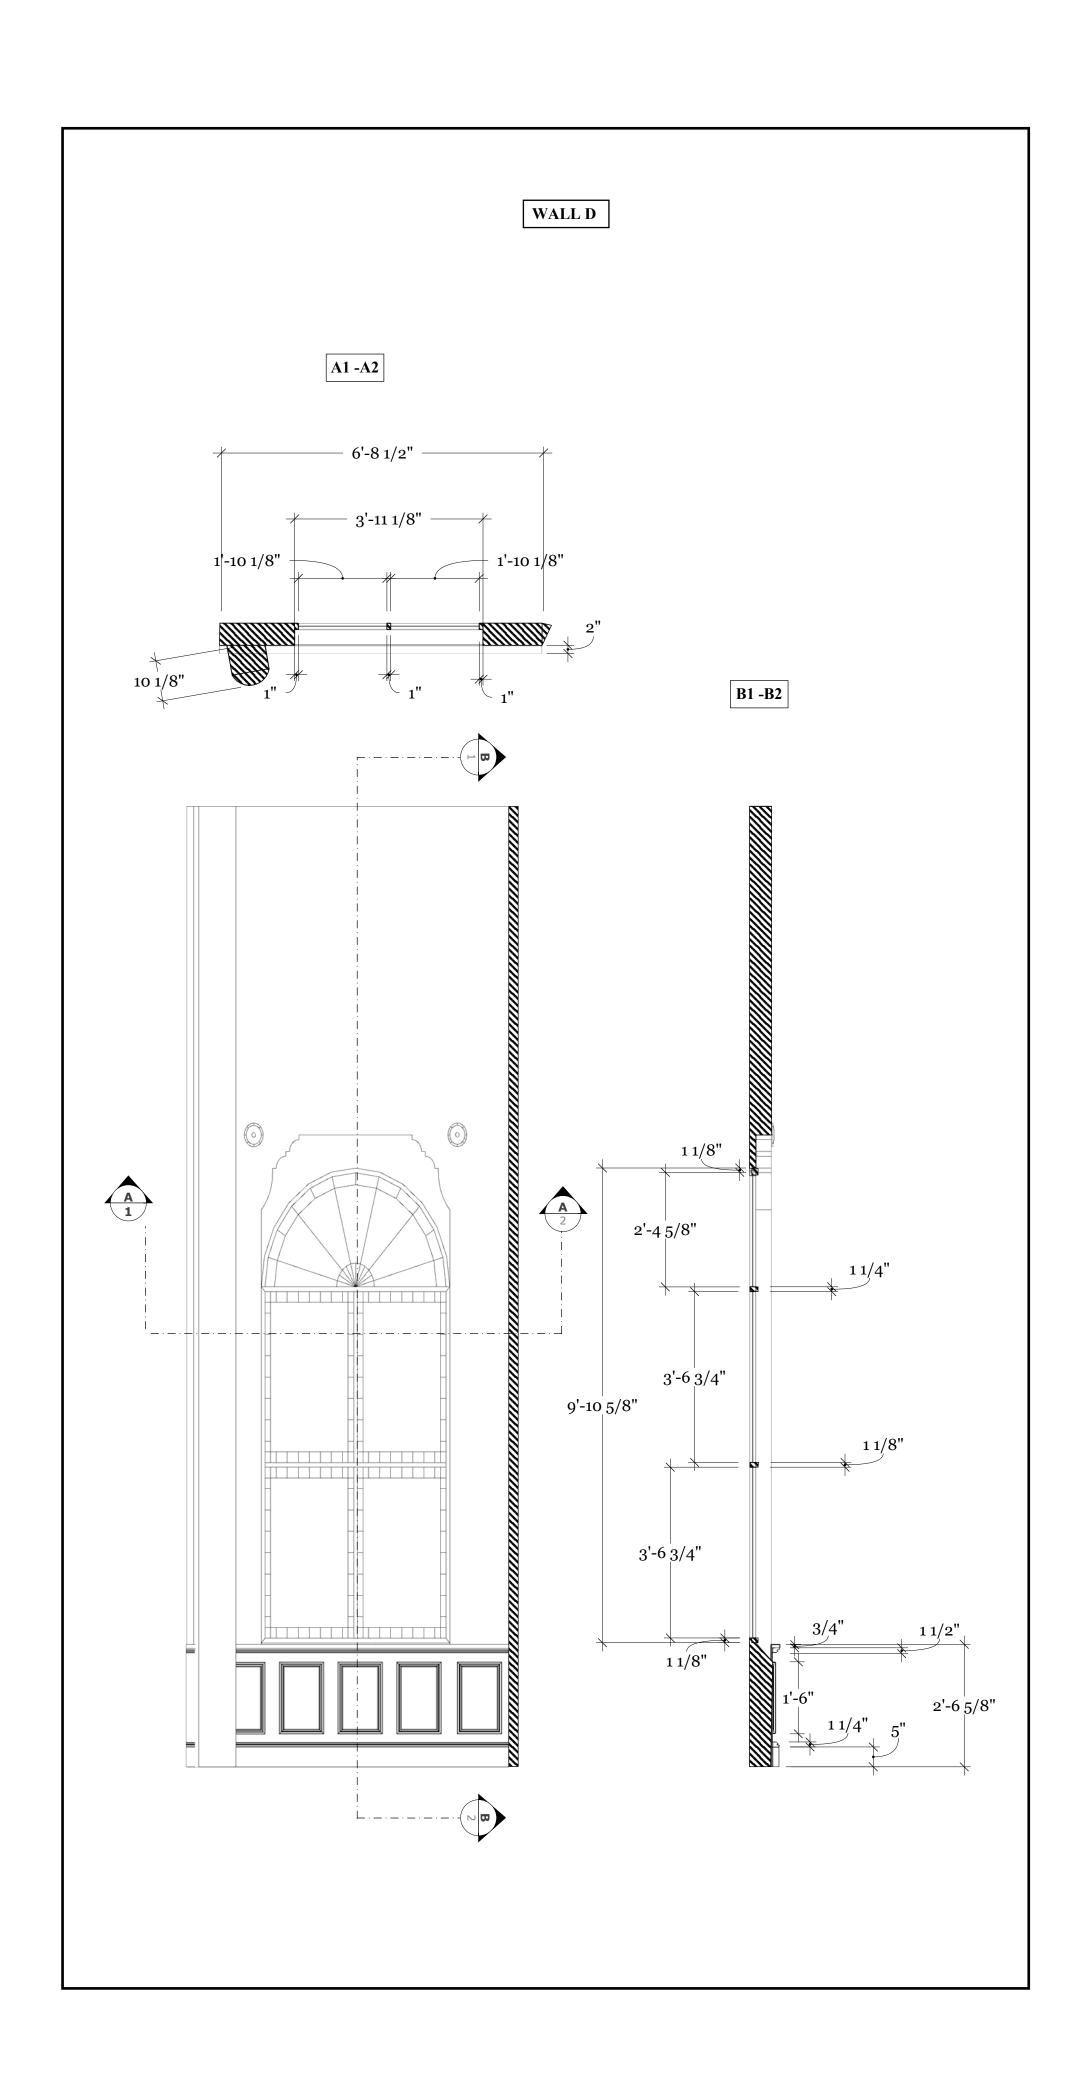

# **Table of Contents:**

- pg.3 Ground Plan
- pg.4 Section View
- pg.5 Floor
- pg.6 Wall A
- Wall B and Wall C
- pg.8 Wall D and Wall E
- pg.9 Wall F and Wall G
- pg.10 Wall H and Wall I
- pg.11 Wall J and Wall K
- pg.12 Wall L
- pg.13 Front Door Detail Plate
- pg.14 Wall A Paint Elevation
- pg.15 Walls B, C, and D Paint Elevation
- pg.16 Walls F, G, and H Paint Elevation
- pg.17 Walls I and J Paint Elevation
- pg.18 Wall K Paint Elevation
- pg.19 Wall L Paint Elevation
- pg.20 Walls E and M Paint Elevation
- pg.21 Running Elevation