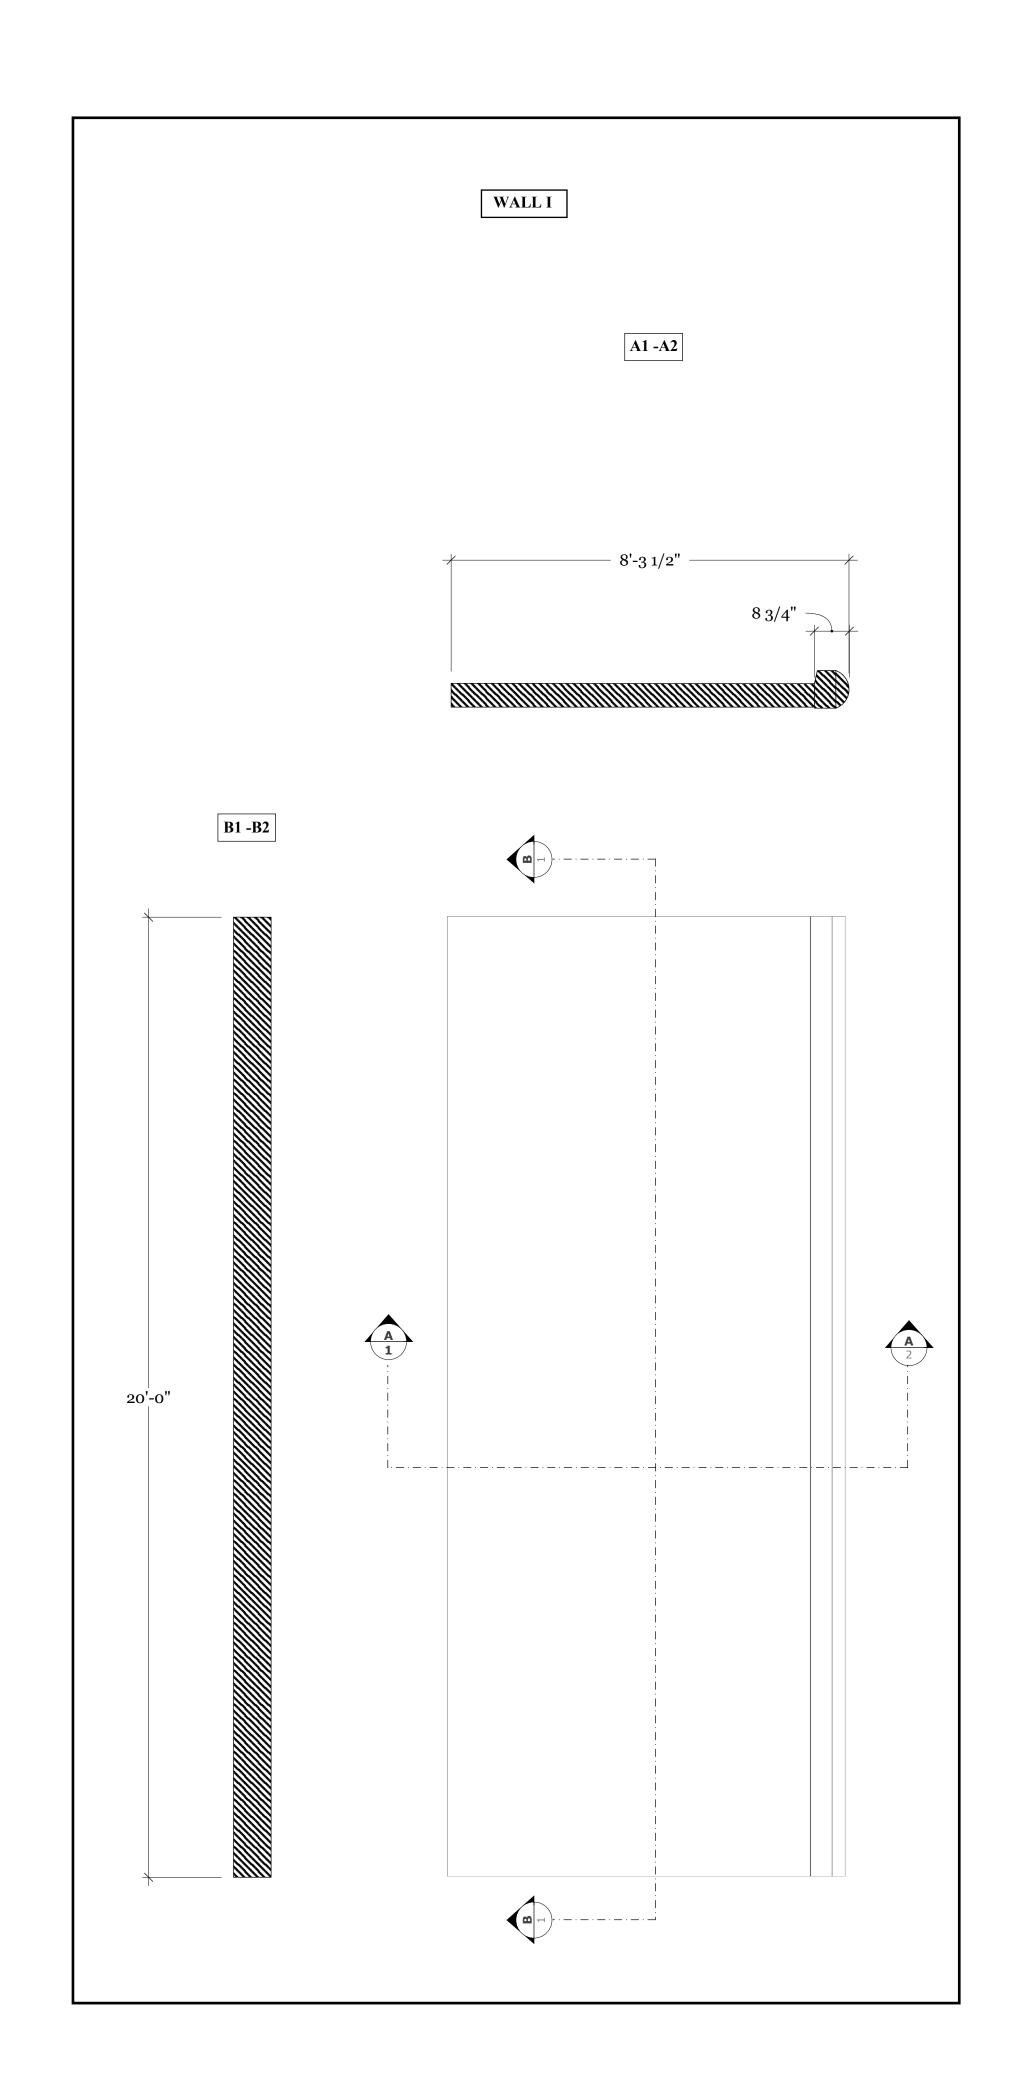

# **Table of Contents:**

- pg.3 Ground Plan
- pg.4 Section View
- pg.5 Floor
- pg.6 Wall A
- Wall B and Wall C
- pg.8 Wall D and Wall E
- pg.9 Wall F and Wall G
- pg.10 Wall H and Wall I
- pg.11 Wall J and Wall K
- pg.12 Wall L
- pg.13 Front Door Detail Plate
- pg.14 Wall A Paint Elevation
- pg.15 Walls B, C, and D Paint Elevation
- pg.16 Walls F, G, and H Paint Elevation
- pg.17 Walls I and J Paint Elevation
- pg.18 Wall K Paint Elevation
- pg.19 Wall L Paint Elevation
- pg.20 Walls E and M Paint Elevation
- pg.21 Running Elevation