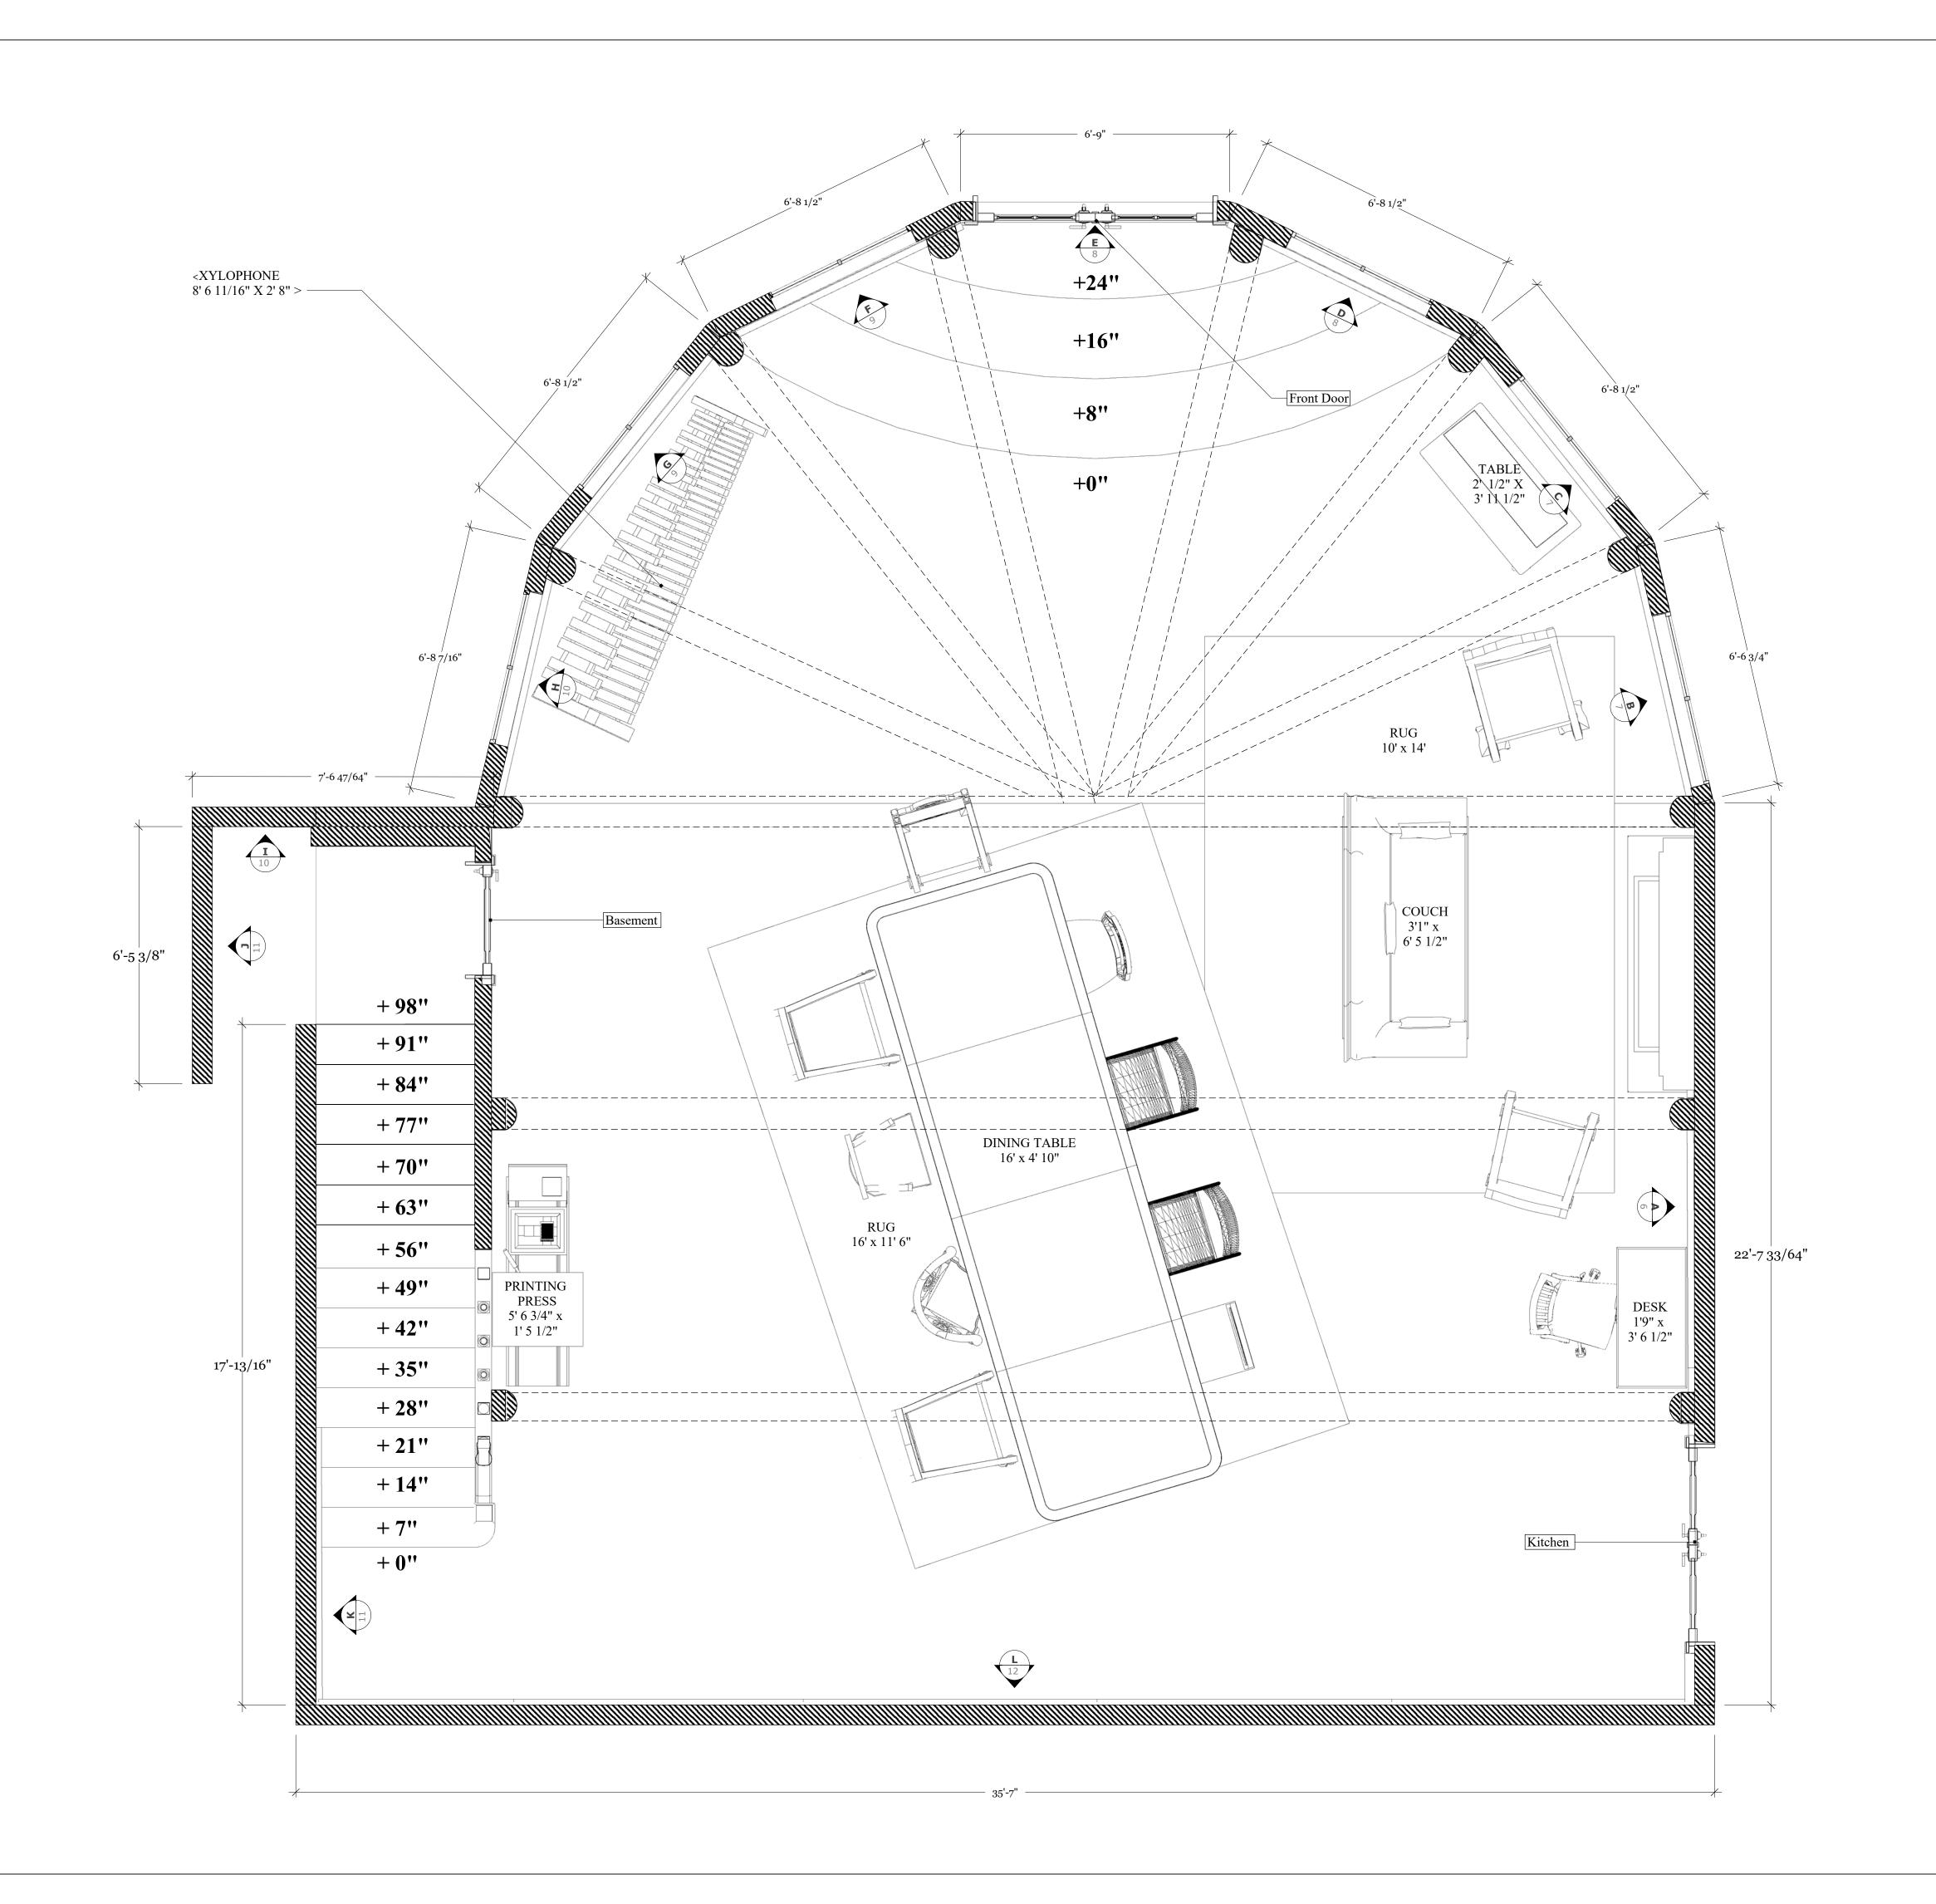

SCALE 1/2" = 1' - 0" Unless Noted

Savannah College of Art And Design

217 Martin Luther King Jr. Blvd.