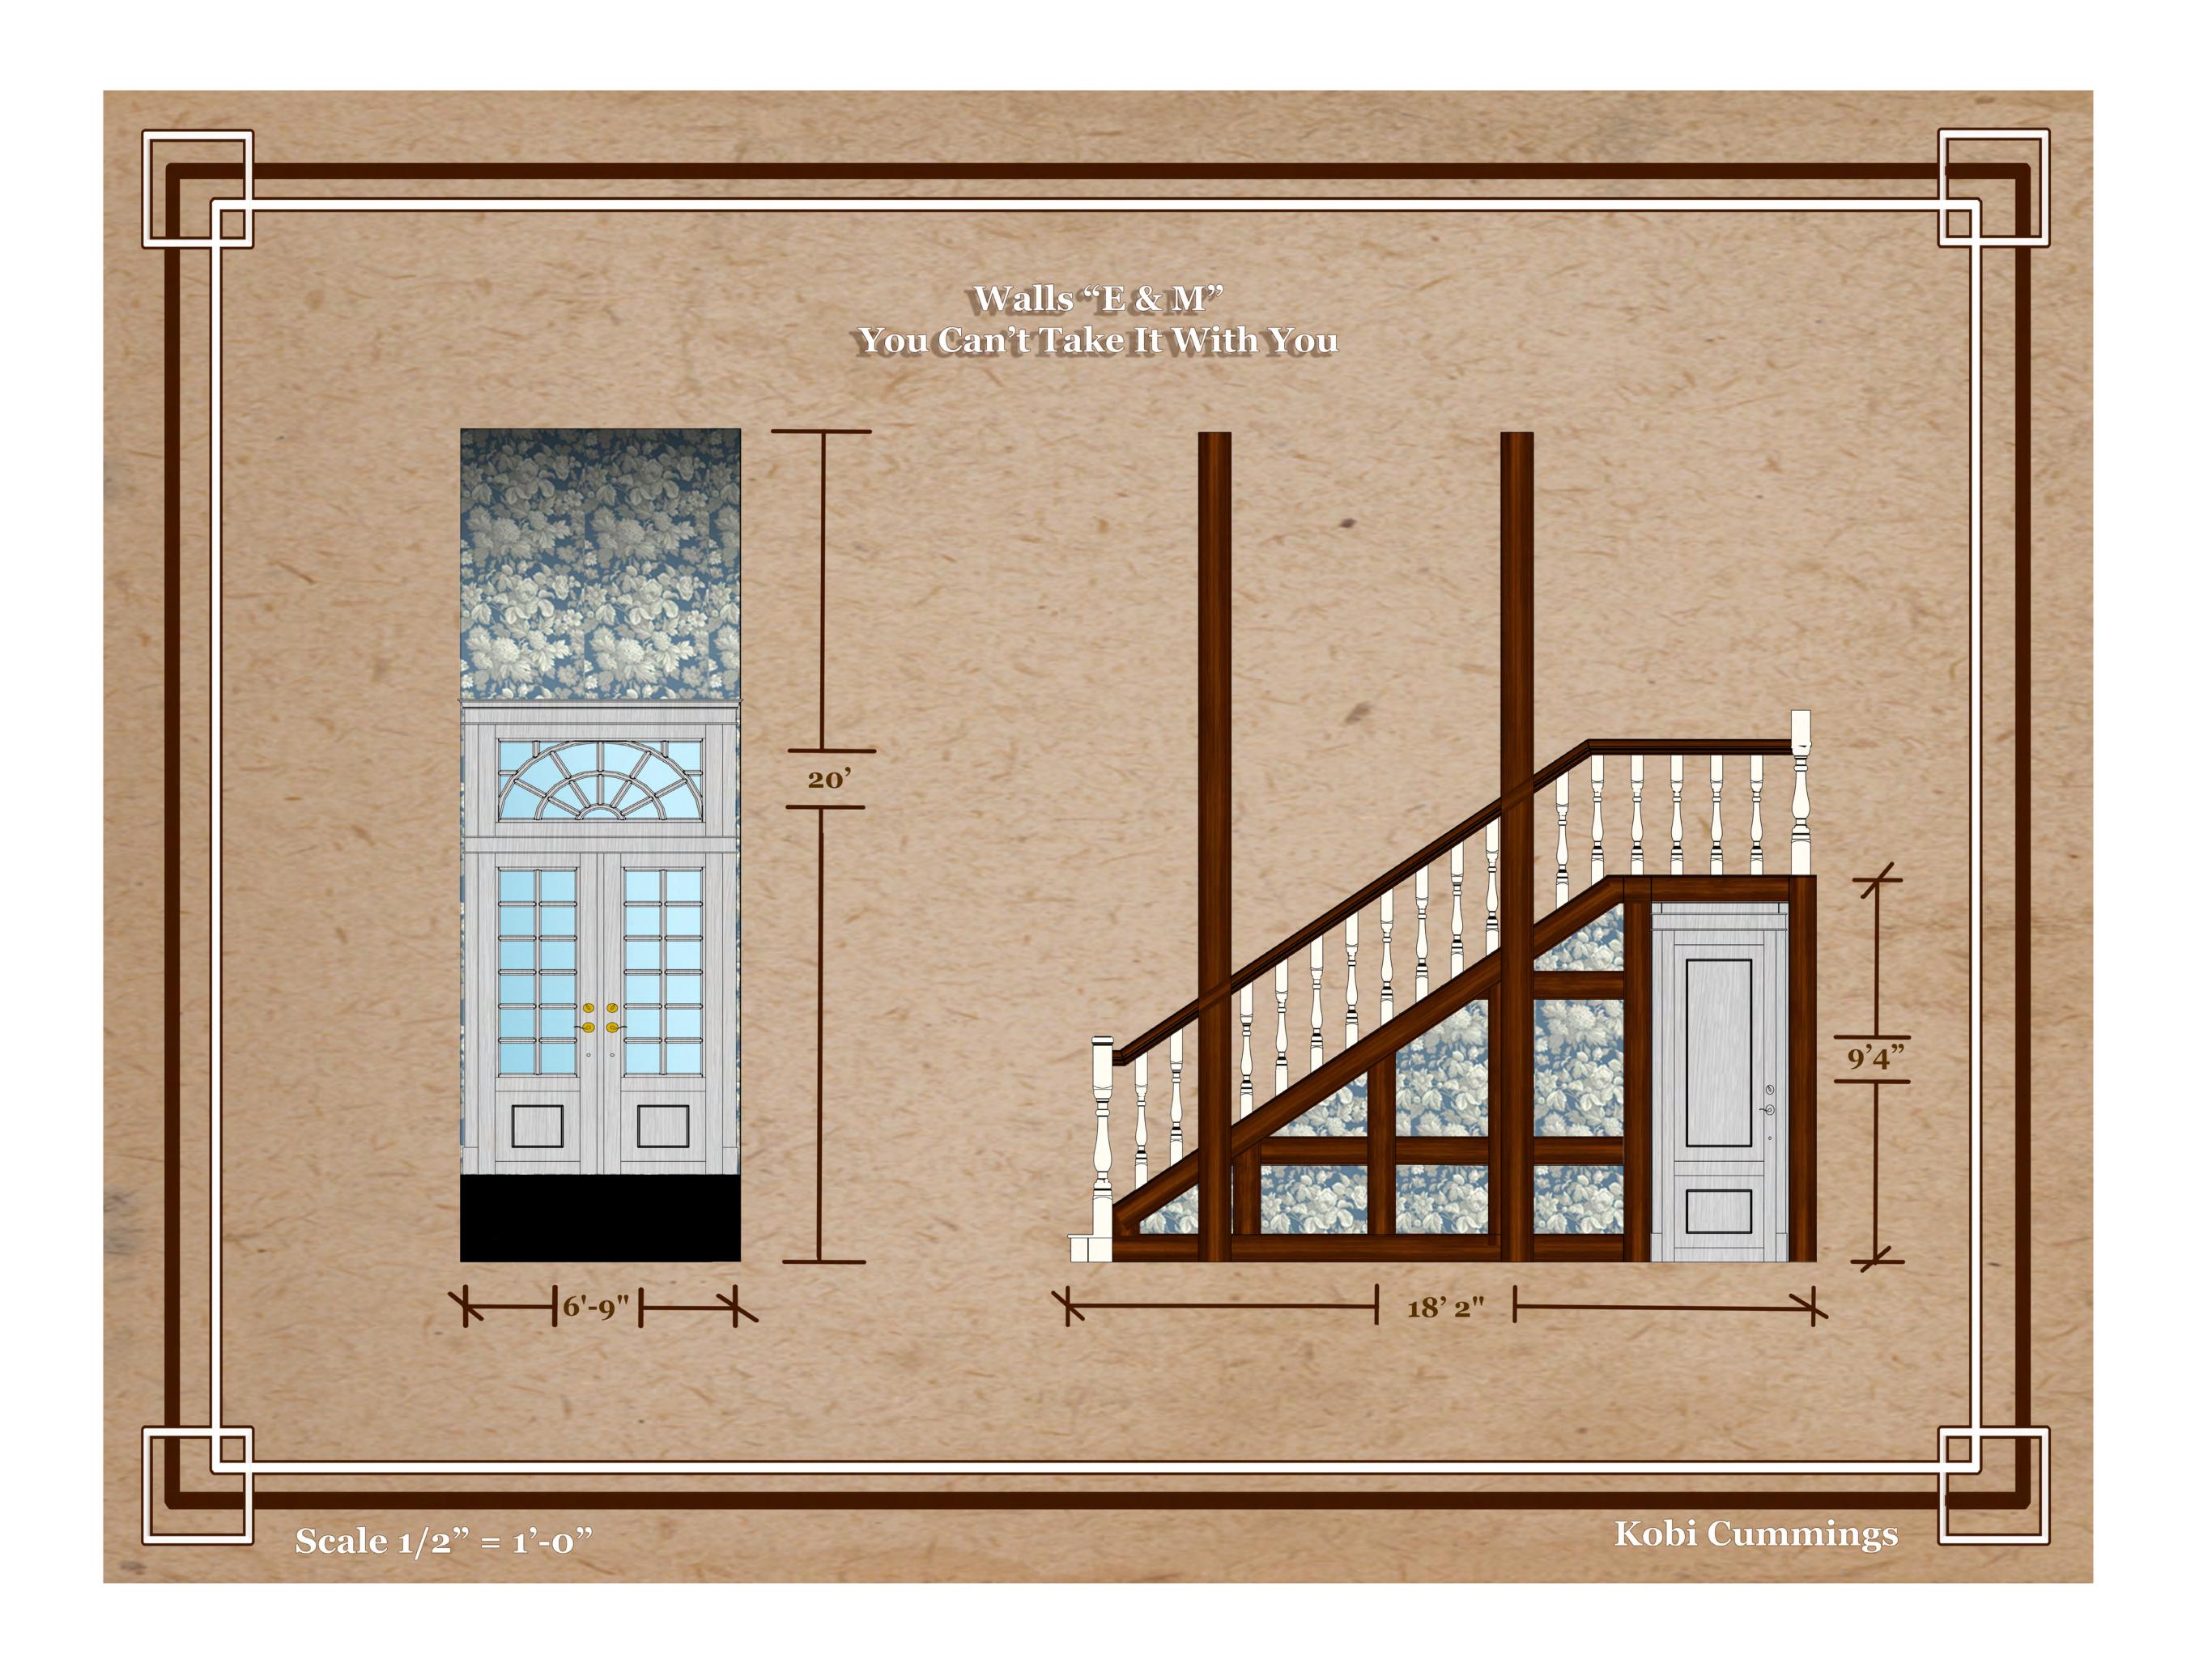

Tyler Tunney

**DESIGNER**Kobi Cummings

# **DRAWN BY**

Kobi Cummings

# **ISSUE**

11/15/2017







Savannah College of Art And Design

217 Martin Luther King Jr. Blvd.

### **PROJECT**

You Can't Take It With You Set

## **DIRECTOR**

Tyler Tunney

**DESIGNER**Kobi Cummings

**DRAWN BY**Kobi Cummings

# **ISSUE**

11/15/2017







Savannah College of Art And Design

217 Martin Luther King Jr. Blvd.

# **PROJECT**

You Can't Take It With You Set

# **DIRECTOR**

Tyler Tunney

**DESIGNER**Kobi Cummings

# **DRAWN BY**Kobi Cummings

**ISSUE** 11/15/2017







Savannah College of Art And Design

217 Martin Luther King Jr. Blvd.

### **PROJECT**

You Can't Take It With You Set

## **DIRECTOR**

Tyler Tunney

**DESIGNER**Kobi Cummings

**DRAWN BY**Kobi Cummings

# **ISSUE**

11/15/2017







Savannah College of Art And Design

217 Martin Luther King Jr. Blvd.

## **PROJECT**

You Can't Take It With You Set

## **DIRECTOR**

Tyler Tunney

**DESIGNER**Kobi Cummings

# **DRAWN BY**Kobi Cummings

# **ISSUE**

11/15/2017







Savannah College of Art And Design

217 Martin Luther King Jr. Blvd.

### **PROJECT**

You Can't Take It With You Set

### **DIRECTOR**

Tyler Tunney

**DESIGNER**Kobi Cummings

**DRAWN BY** Kobi Cummings

# **ISSUE**

11/15/2017