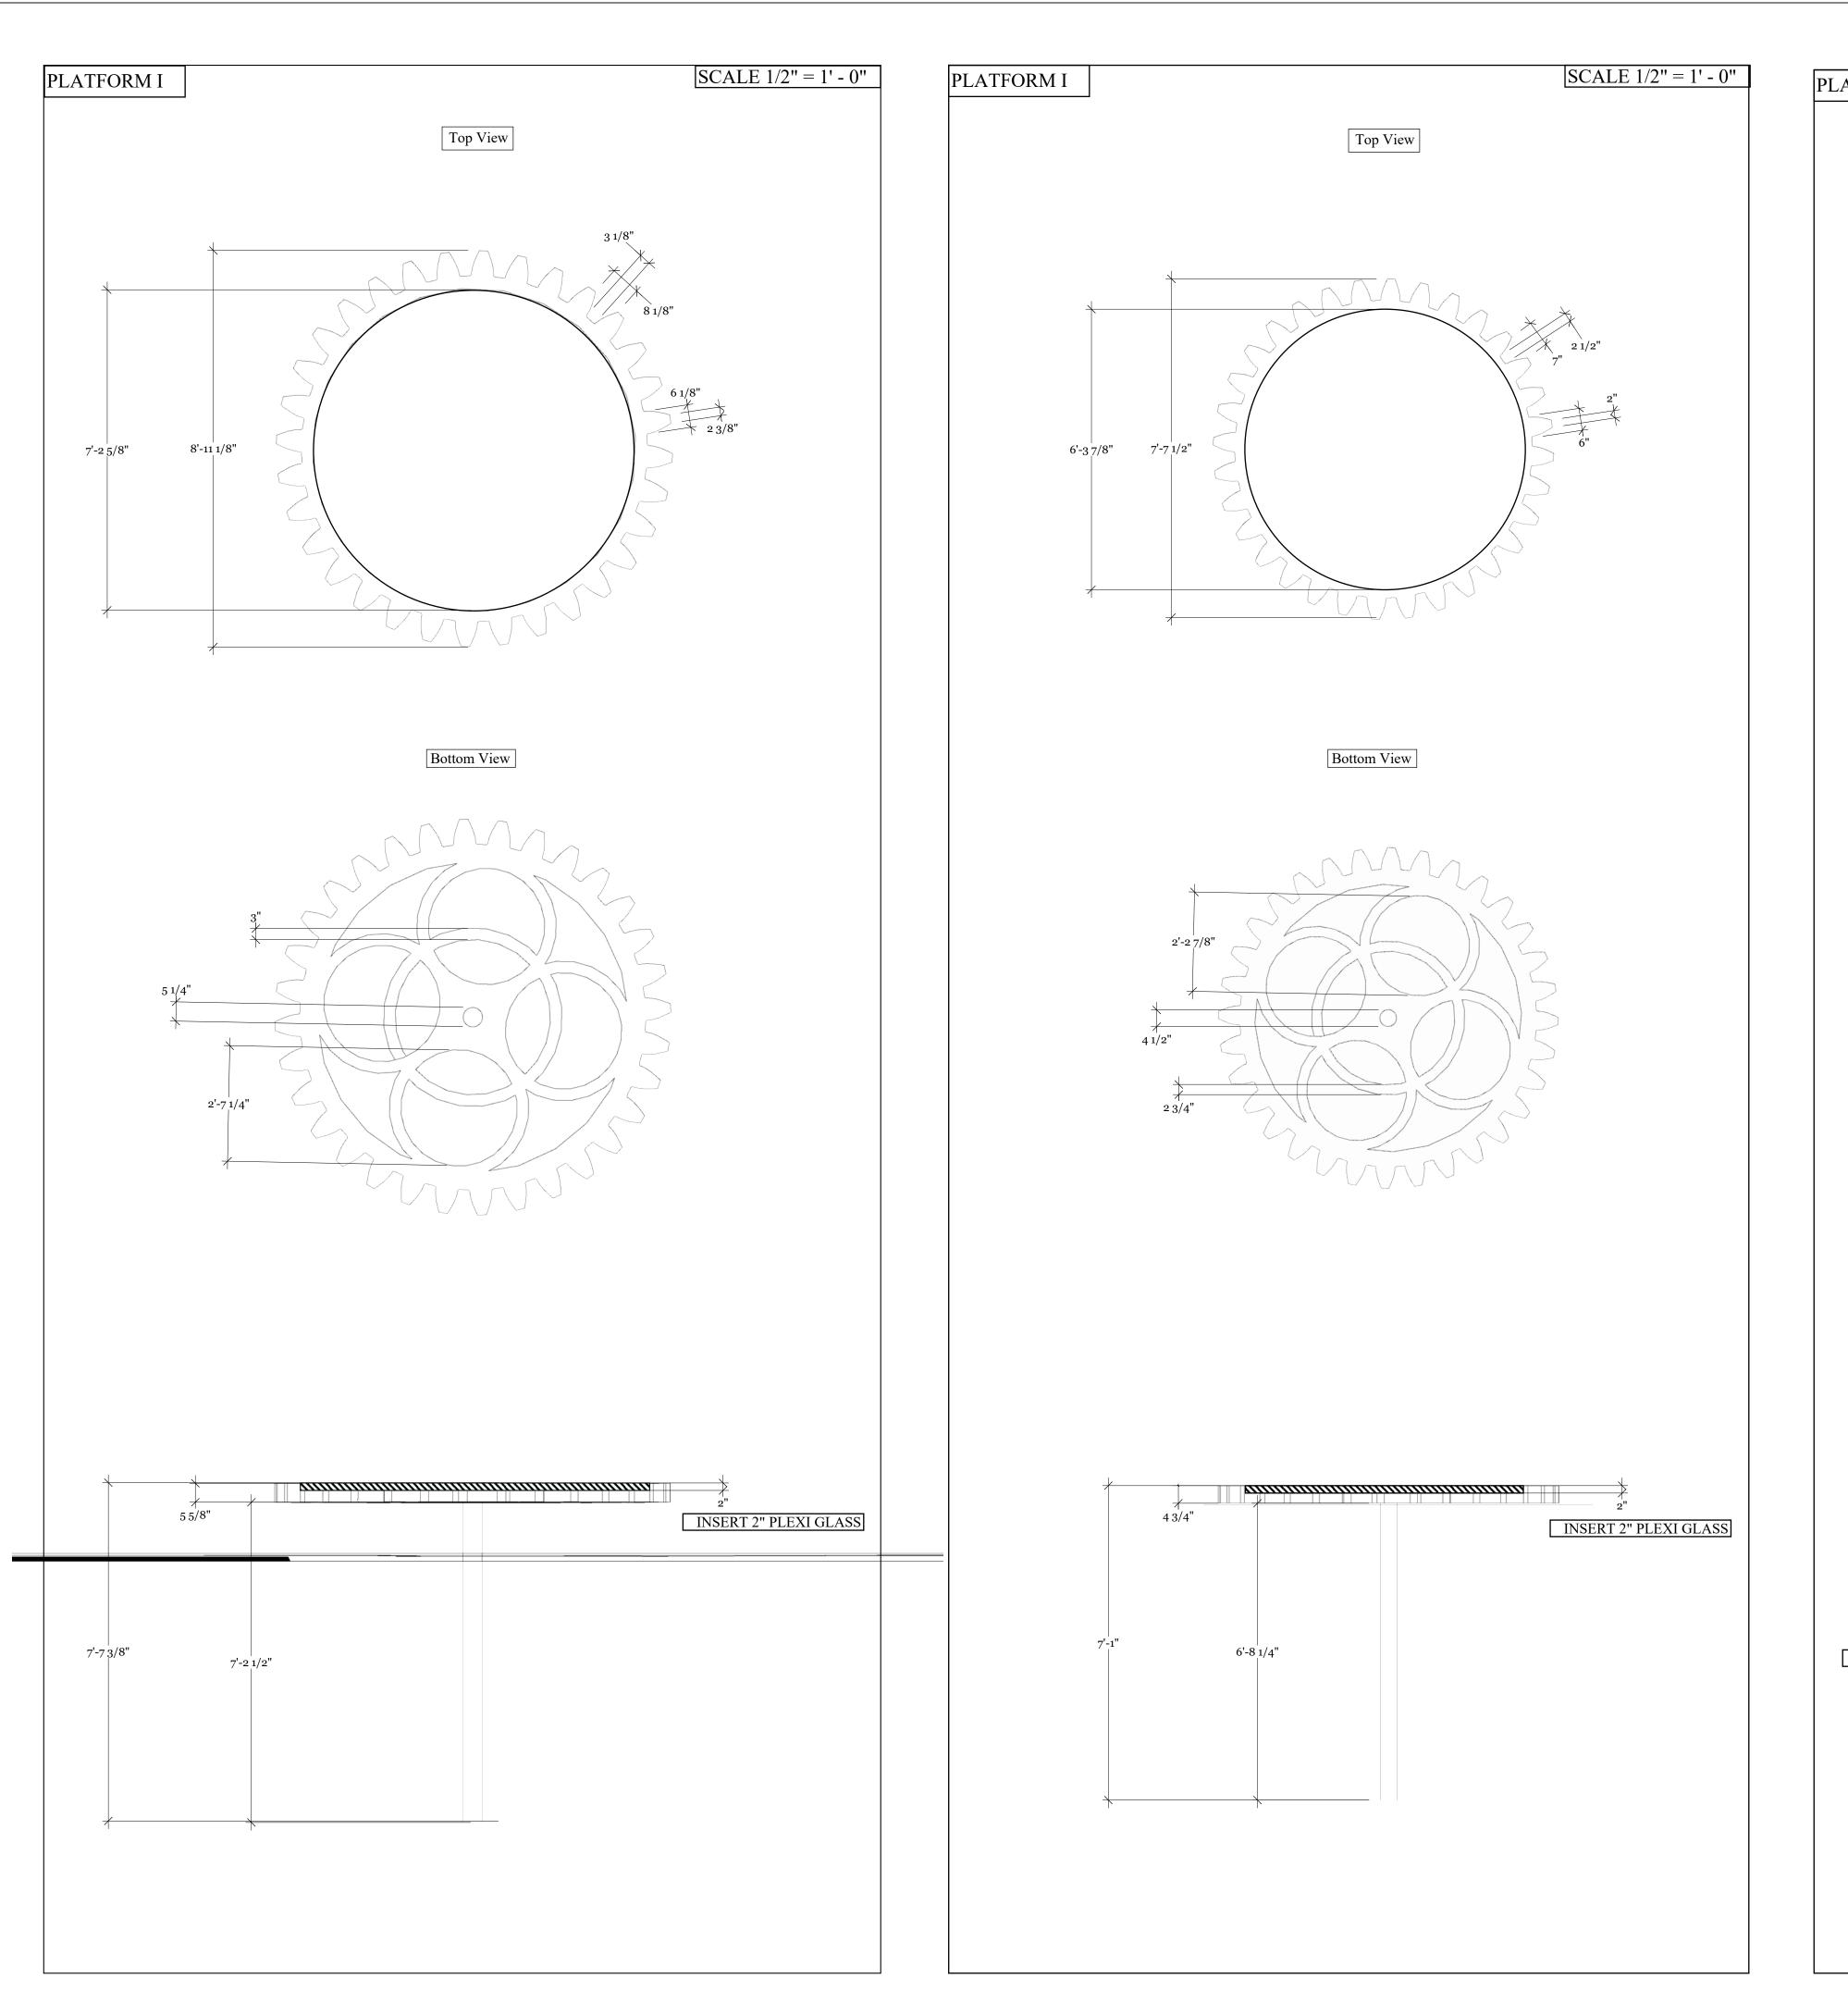

## **Table of Contents:**

- pg.3 Ground Plan
- pg.4 Section Stage Right
- pg.5 Section Stage Left
- pg.6 Line Schedule
- pg.7 Platforms A & B
- pg.8 Platforms C, D, & E
- pg.9 Platforms F, G, & H
- pg.10 Platforms I, J, & K
- pg.11 Portal A & Stair A
- pg.12 Portals B & C
- pg.13 Door A Detail
- pg.14 Counting House Rendering
- pg.15 Scrooge House Rendering
- pg.16 Park Rendering