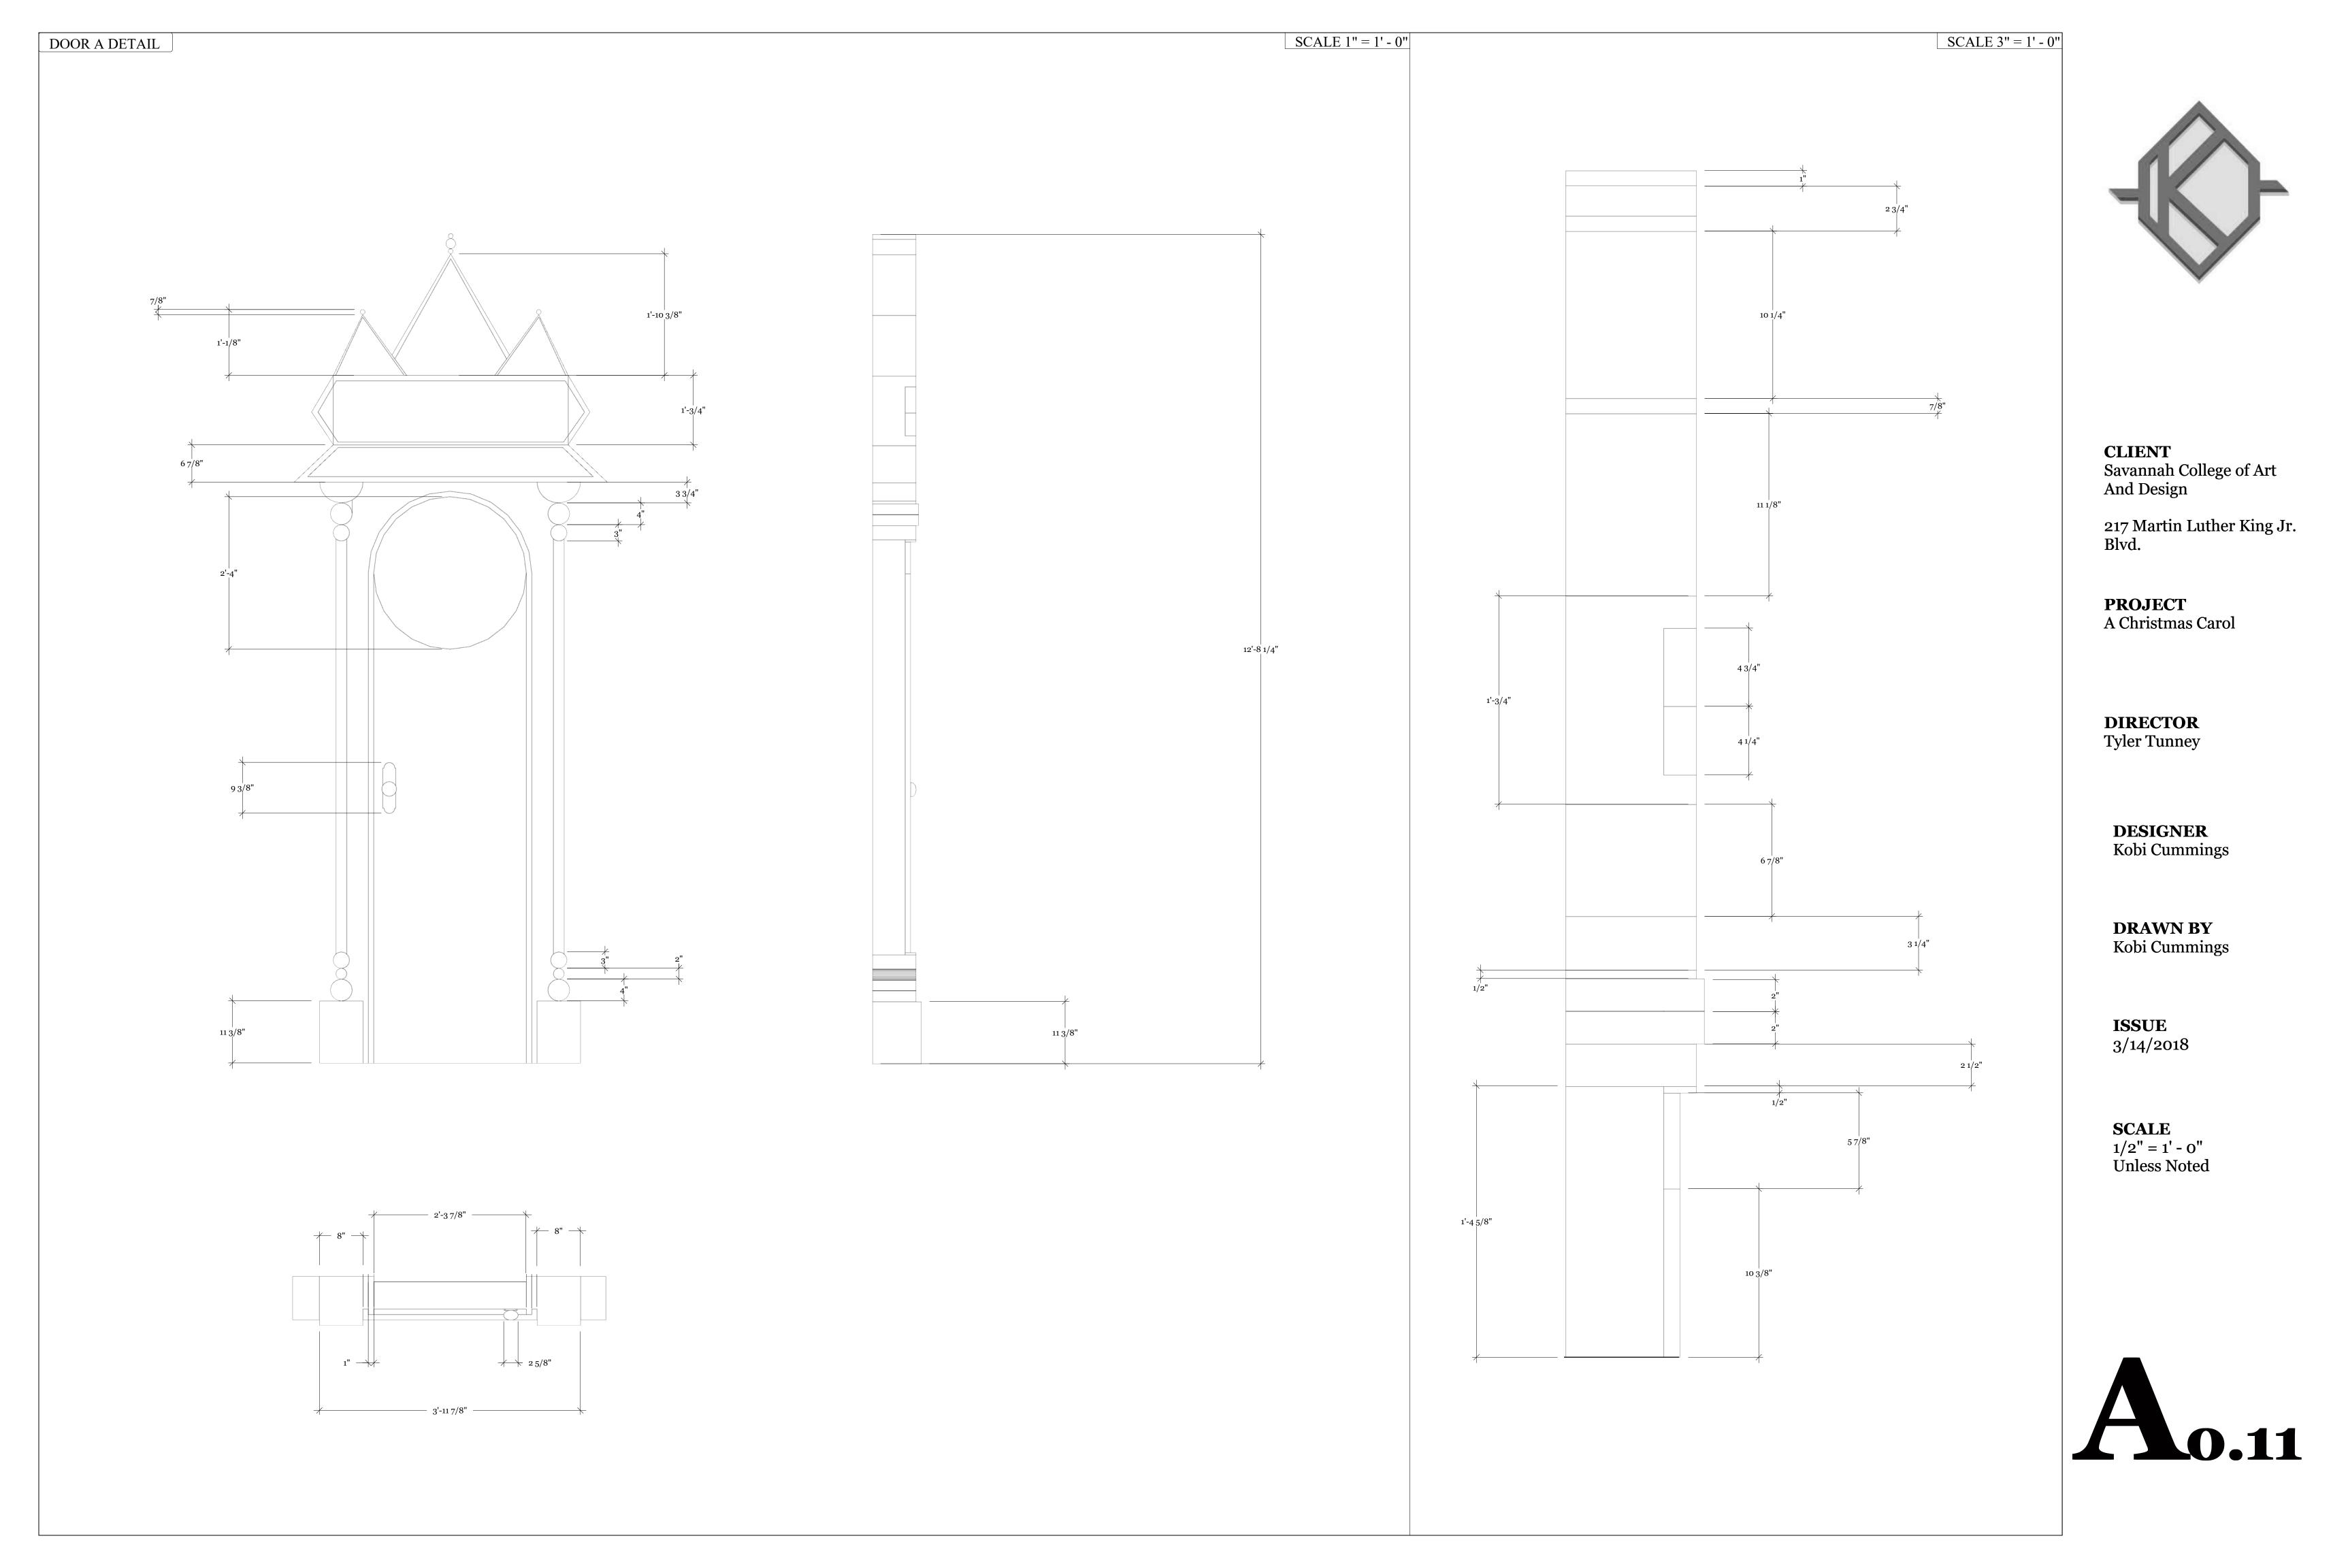

**DIRECTOR**Tyler Tunney

**DESIGNER**Kobi Cummings

**DRAWN BY**Kobi Cummings

**ISSUE** 3/14/2018











217 Martin Luther King Jr. Blvd.

**PROJECT**A Christmas Carol

**DIRECTOR**Tyler Tunney

**DESIGNER**Kobi Cummings

**DRAWN BY**Kobi Cummings

**ISSUE** 3/14/2018









217 Martin Luther King Jr. Blvd.

**PROJECT**A Christmas Carol

**DIRECTOR**Tyler Tunney

**DESIGNER**Kobi Cummings

**DRAWN BY**Kobi Cummings

**ISSUE** 3/14/2018









217 Martin Luther King Jr. Blvd.

**PROJECT**A Christmas Carol

**DIRECTOR**Tyler Tunney

**DESIGNER**Kobi Cummings

**DRAWN BY**Kobi Cummings

**ISSUE** 3/14/2018









217 Martin Luther King Jr. Blvd.

**PROJECT**A Christmas Carol

**DIRECTOR**Tyler Tunney

**DESIGNER** Kobi Cummings

**DRAWN BY**Kobi Cummings

**ISSUE** 3/14/2018









**CLIENT** 

Savannah College of Art And Design

217 Martin Luther King Jr. Blvd.

PROJECT

A Christmas Carol

**DIRECTOR**Tyler Tunney

**DESIGNER**Kobi Cummings

**DRAWN BY**Kobi Cummings

**ISSUE** 3/14/2018







**CLIENT**Savannah College of Art

217 Martin Luther King Jr.

**PROJECT** 

And Design

A Christmas Carol

**DIRECTOR**Tyler Tunney

**DESIGNER**Kobi Cummings

**DRAWN BY**Kobi Cummings

**ISSUE** 3/14/2018

SCALE 1/2" = 1' - 0" Unless Noted





**CLIENT** 

Savannah College of Art And Design

217 Martin Luther King Jr. Blvd.

PROJECT

A Christmas Carol

**DIRECTOR**Tyler Tunney

•

**DESIGNER**Kobi Cummings

**DRAWN BY**Kobi Cummings

**ISSUE** 3/14/2018