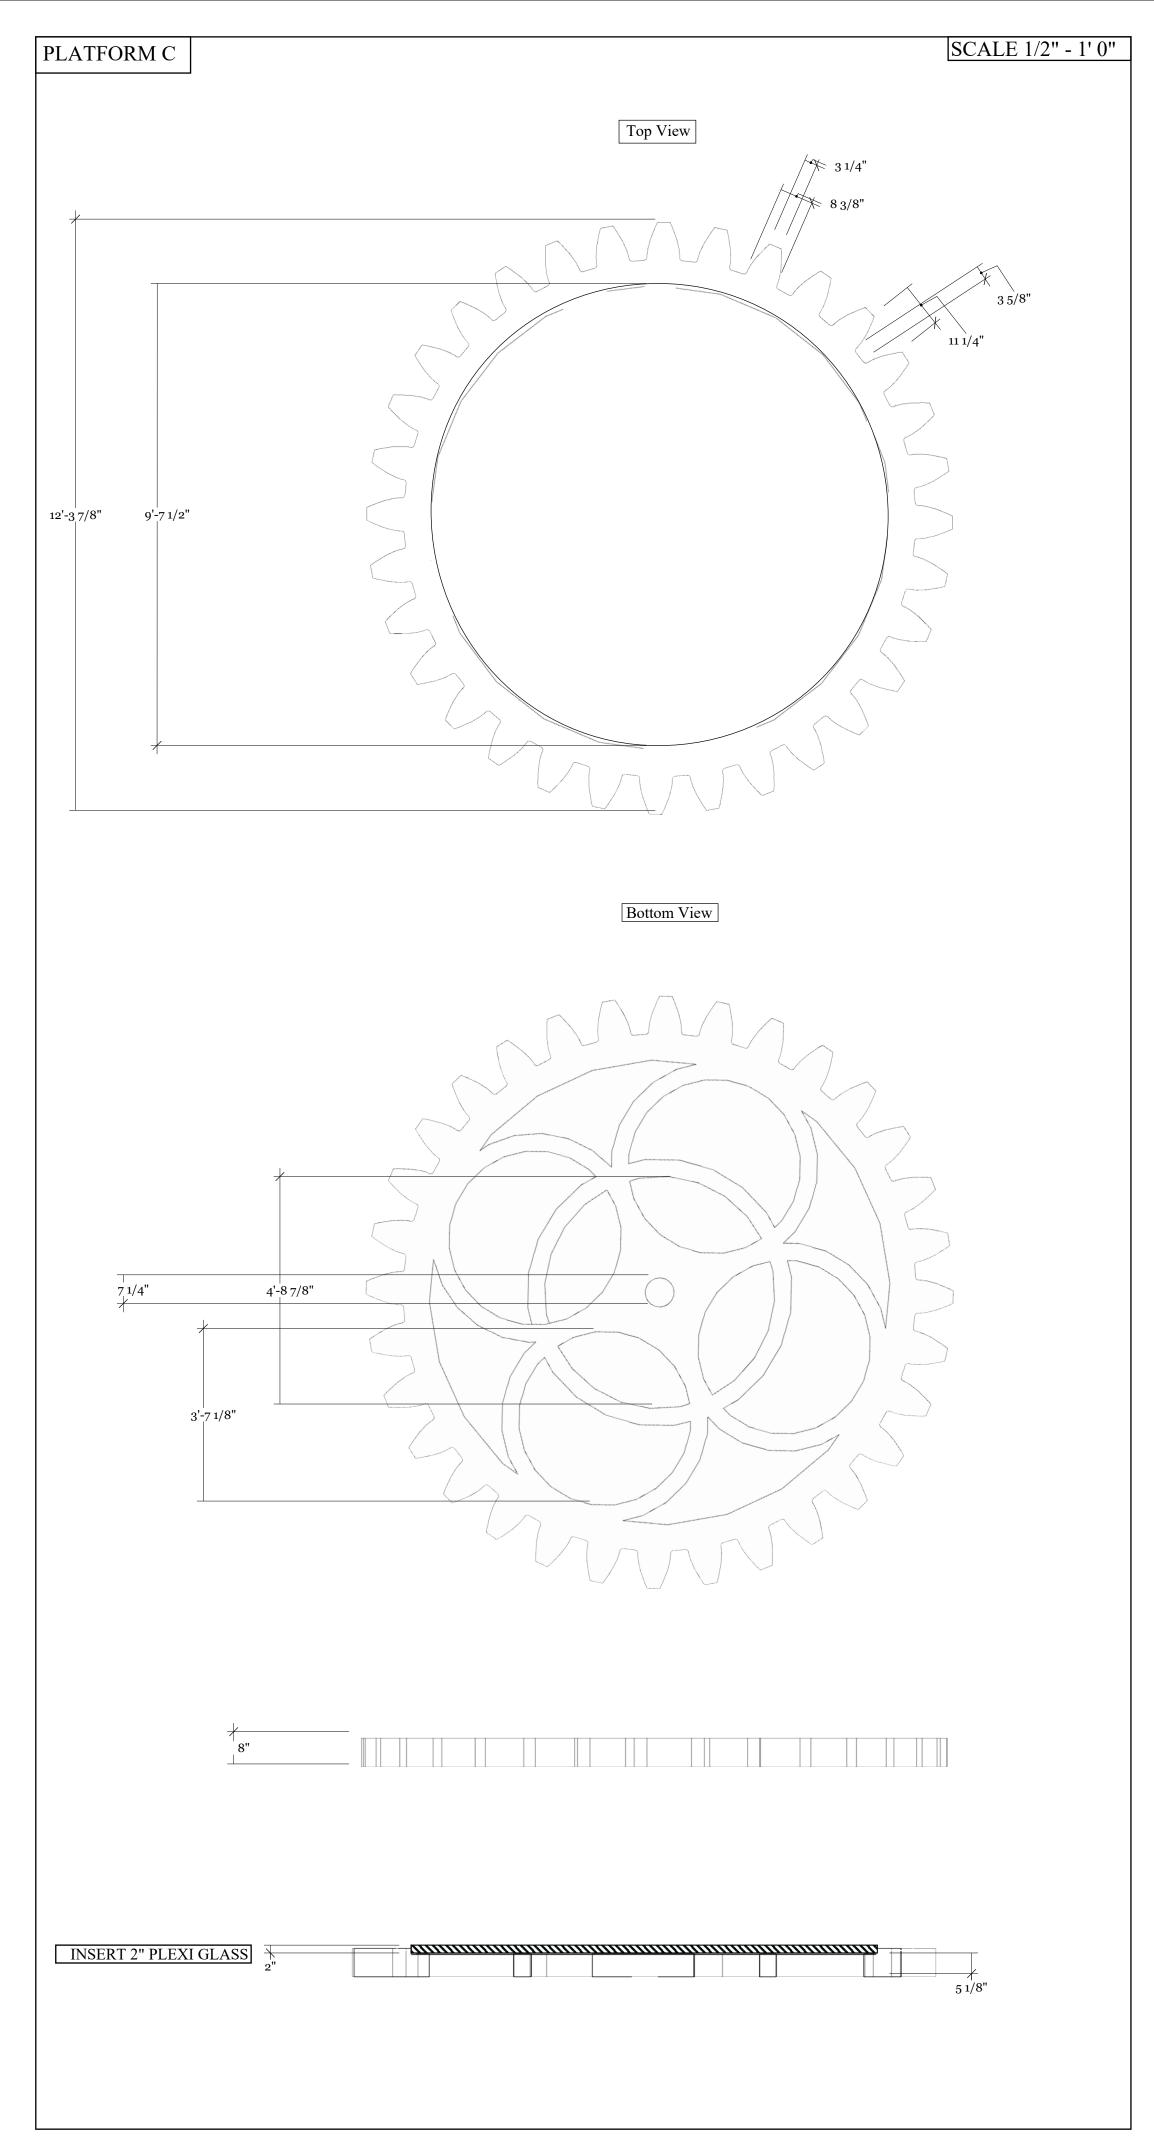

## **Table of Contents:**

- pg.3 Ground Plan
- pg.4 Section Stage Right
- pg.5 Section Stage Left
- pg.6 Line Schedule
- pg.7 Platforms A & B
- pg.8 Platforms C, D, & E
- pg.9 Platforms F, G, & H
- pg.10 Platforms I, J, & K
- pg.11 Portal A & Stair A
- pg.12 Portals B & C
- pg.13 Door A Detail
- pg.14 Counting House Rendering
- pg.15 Scrooge House Rendering
- pg.16 Park Rendering