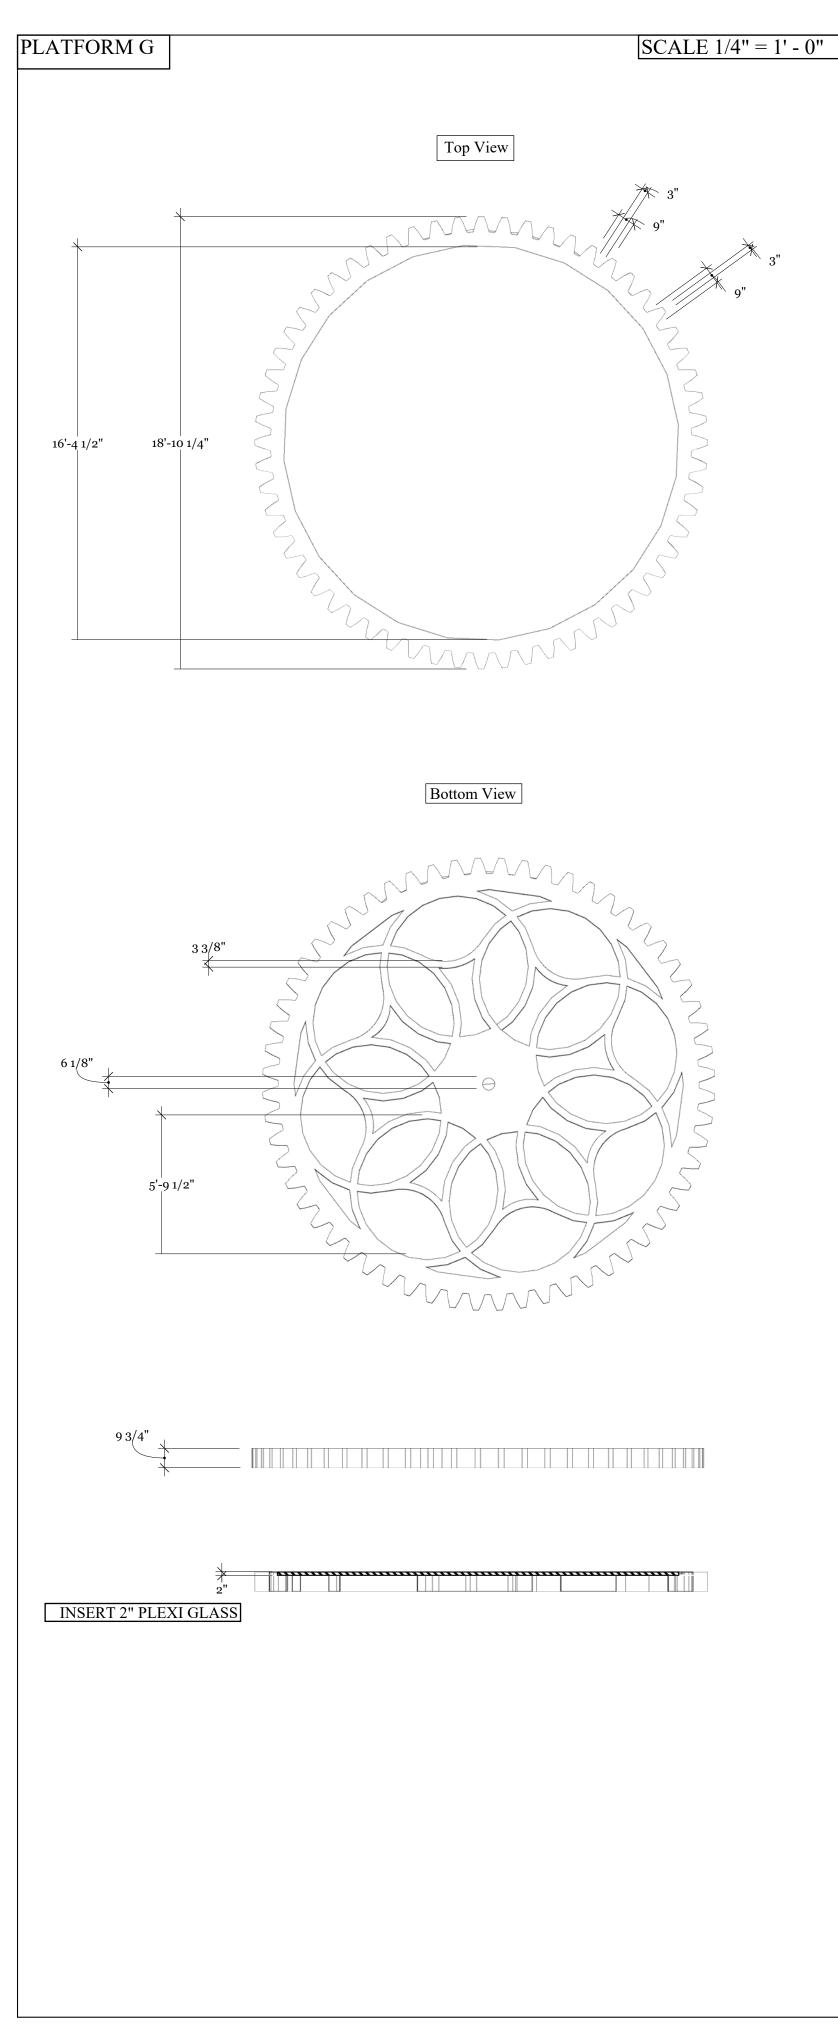

## **Table of Contents:**

- pg.3 Ground Plan
- pg.4 Section Stage Right
- pg.5 Section Stage Left
- pg.6 Line Schedule
- pg.7 Platforms A & B
- pg.8 Platforms C, D, & E
- pg.9 Platforms F, G, & H
- pg.10 Platforms I, J, & K
- pg.11 Portal A & Stair A
- pg.12 Portals B & C
- pg.13 Door A Detail
- pg.14 Counting House Rendering
- pg.15 Scrooge House Rendering
- pg.16 Park Rendering