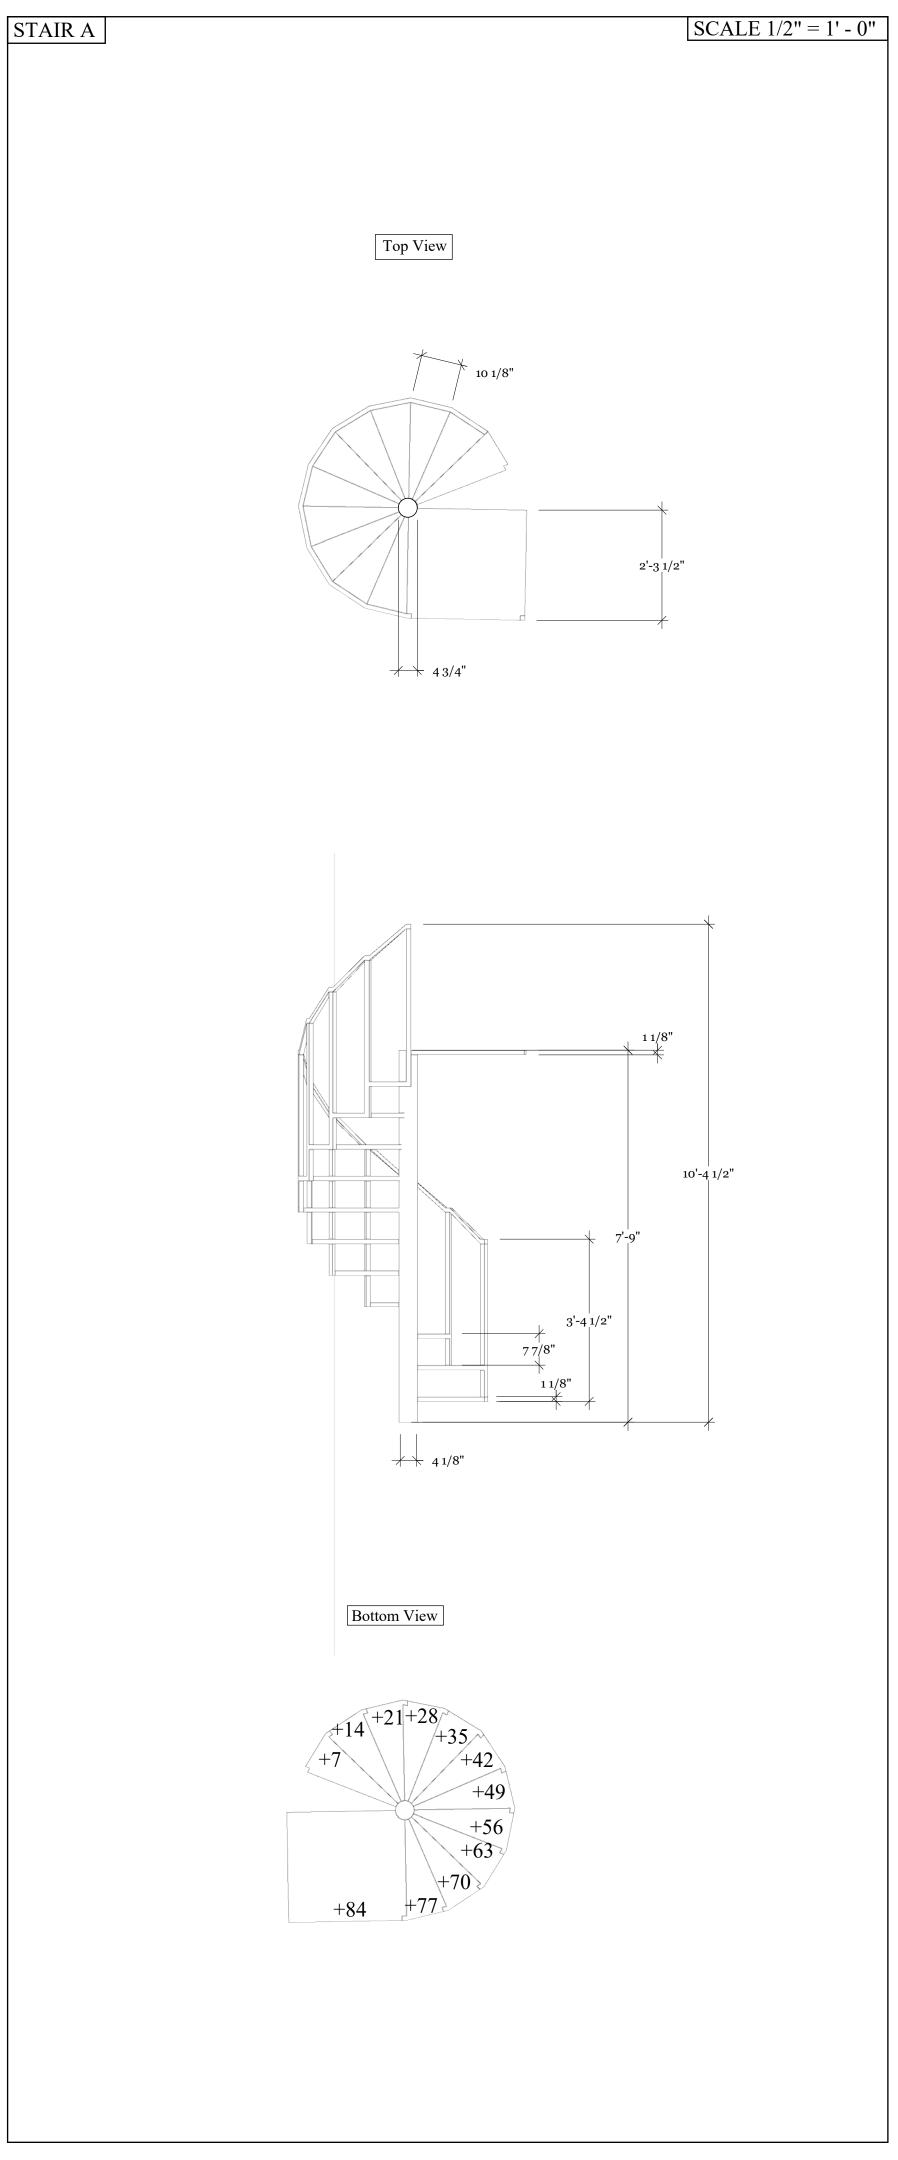

R** Kobi Cummings

**DRAWN BY**Kobi Cummings

**ISSUE** 3/14/2018









217 Martin Luther King Jr. Blvd.

**PROJECT**A Christmas Carol

**DIRECTOR**Tyler Tunney

**DESIGNER**Kobi Cummings

**DRAWN BY**Kobi Cummings

**ISSUE** 3/14/2018

SCALE 1/2" = 1' - 0" Unless Noted









217 Martin Luther King Jr. Blvd.

**PROJECT**A Christmas Carol

**DIRECTOR**Tyler Tunney

**DESIGNER**Kobi Cummings

**DRAWN BY**Kobi Cummings

**ISSUE** 3/14/2018











217 Martin Luther King Jr. Blvd.

**PROJECT**A Christmas Carol

**DIRECTOR**Tyler Tunney

**DESIGNER**Kobi Cummings

**DRAWN BY**Kobi Cummings

**ISSUE** 3/14/2018









217 Martin Luther King Jr. Blvd.

**PROJECT**A Christmas Carol

**DIRECTOR**Tyler Tunney

**DESIGNER**Kobi Cummings

**DRAWN BY**Kobi Cummings

**ISSUE** 3/14/2018









217 Martin Luther King Jr. Blvd.

**PROJECT**A Christmas Carol

**DIRECTOR**Tyler Tunney

**DESIGNER**Kobi Cummings

**DRAWN BY**Kobi Cummings

**ISSUE** 3/14/2018









217 Martin Luther King Jr. Blvd.

**PROJECT**A Christmas Carol

**DIRECTOR**Tyler Tunney

**DESIGNER** Kobi Cummings

**DRAWN BY**Kobi Cummings

**ISSUE** 3/14/2018









**CLIENT** 

Savannah College of Art And Design

217 Martin Luther King Jr. Blvd.

PROJECT

A Christmas Carol

**DIRECTOR**Tyler Tunney

**DESIGNER**Kobi Cummings

**DRAWN BY**Kobi Cummings

**ISSUE** 3/14/2018







**CLIENT**Savannah College of Art

217 Martin Luther King Jr.

**PROJECT** 

And Design

A Christmas Carol

**DIRECTOR**Tyler Tunney

**DESIGNER**Kobi Cummings

**DRAWN BY**Kobi Cummings

**ISSUE** 3/14/2018

SCALE 1/2" = 1' - 0" U