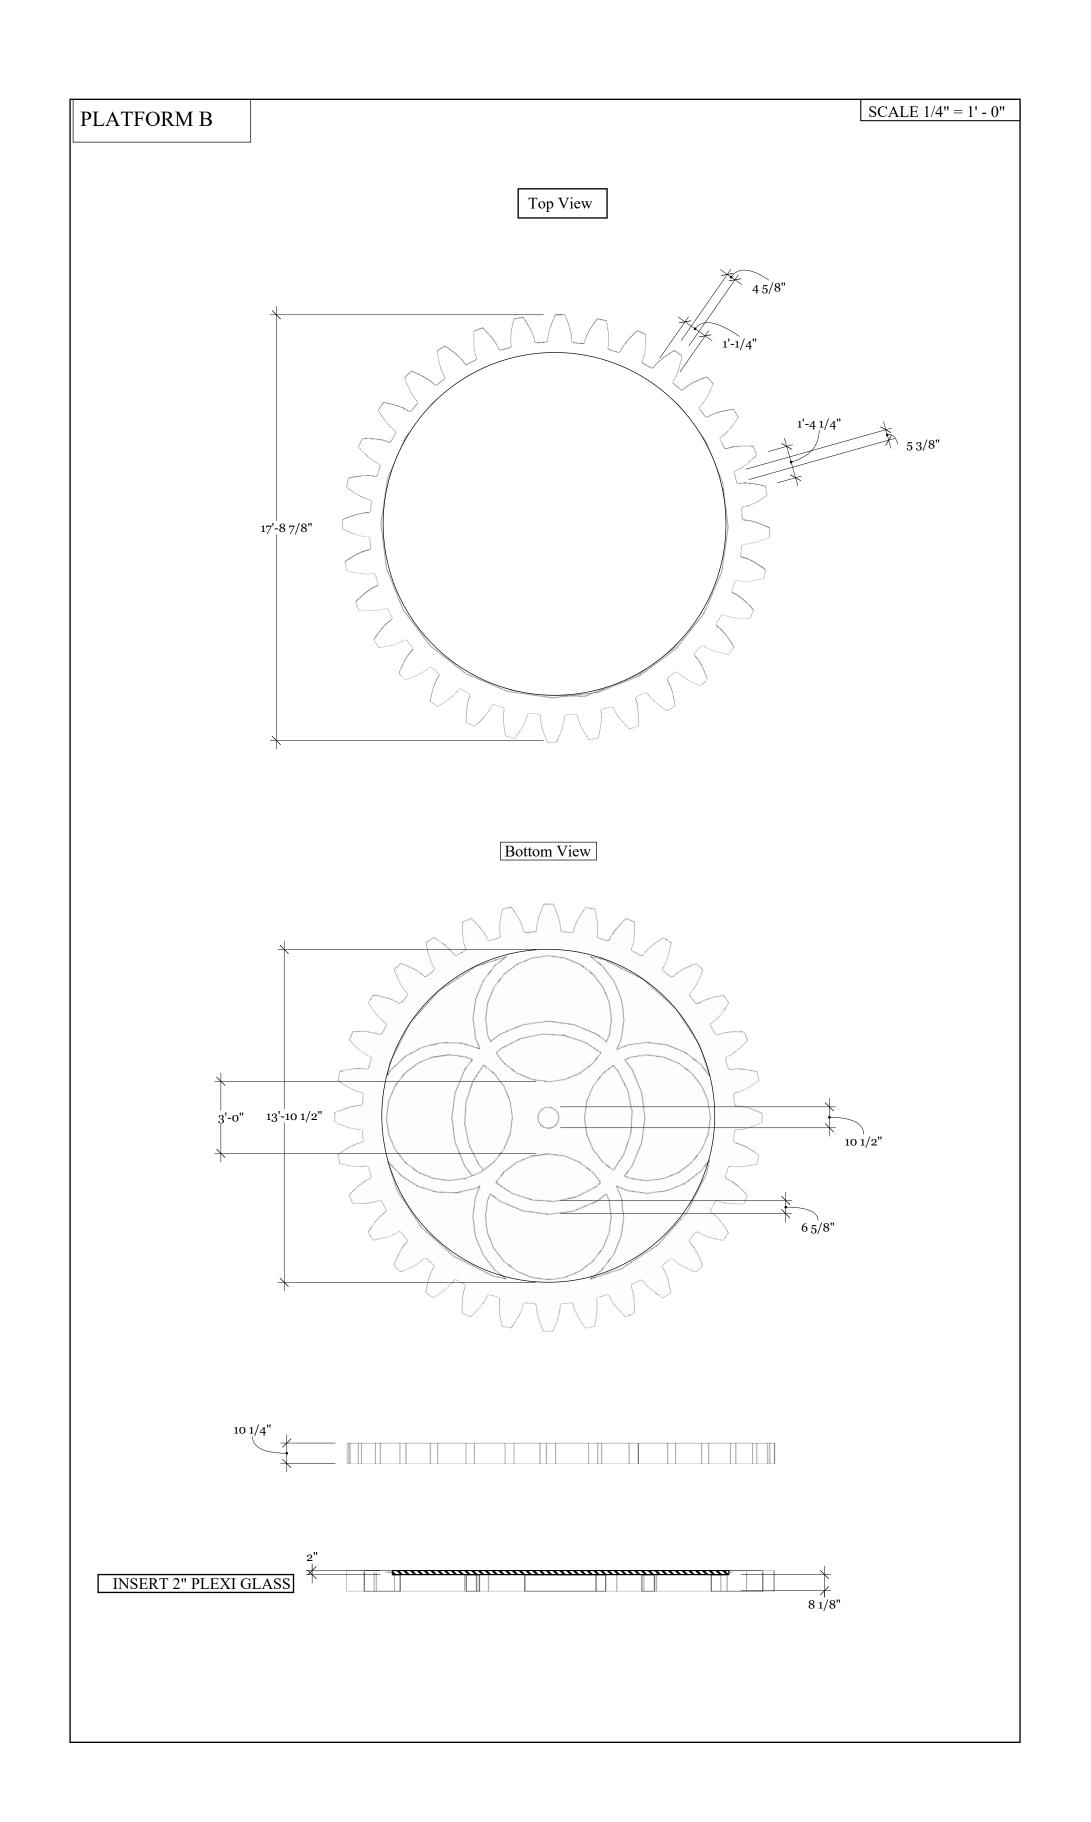

## **Table of Contents:**

- pg.3 Ground Plan
- pg.4 Section Stage Right
- pg.5 Section Stage Left
- pg.6 Line Schedule
- pg.7 Platforms A & B
- pg.8 Platforms C, D, & E
- pg.9 Platforms F, G, & H
- pg.10 Platforms I, J, & K
- pg.11 Portal A & Stair A
- pg.12 Portals B & C
- pg.13 Door A Detail
- pg.14 Counting House Rendering
- pg.15 Scrooge House Rendering
- pg.16 Park Rendering