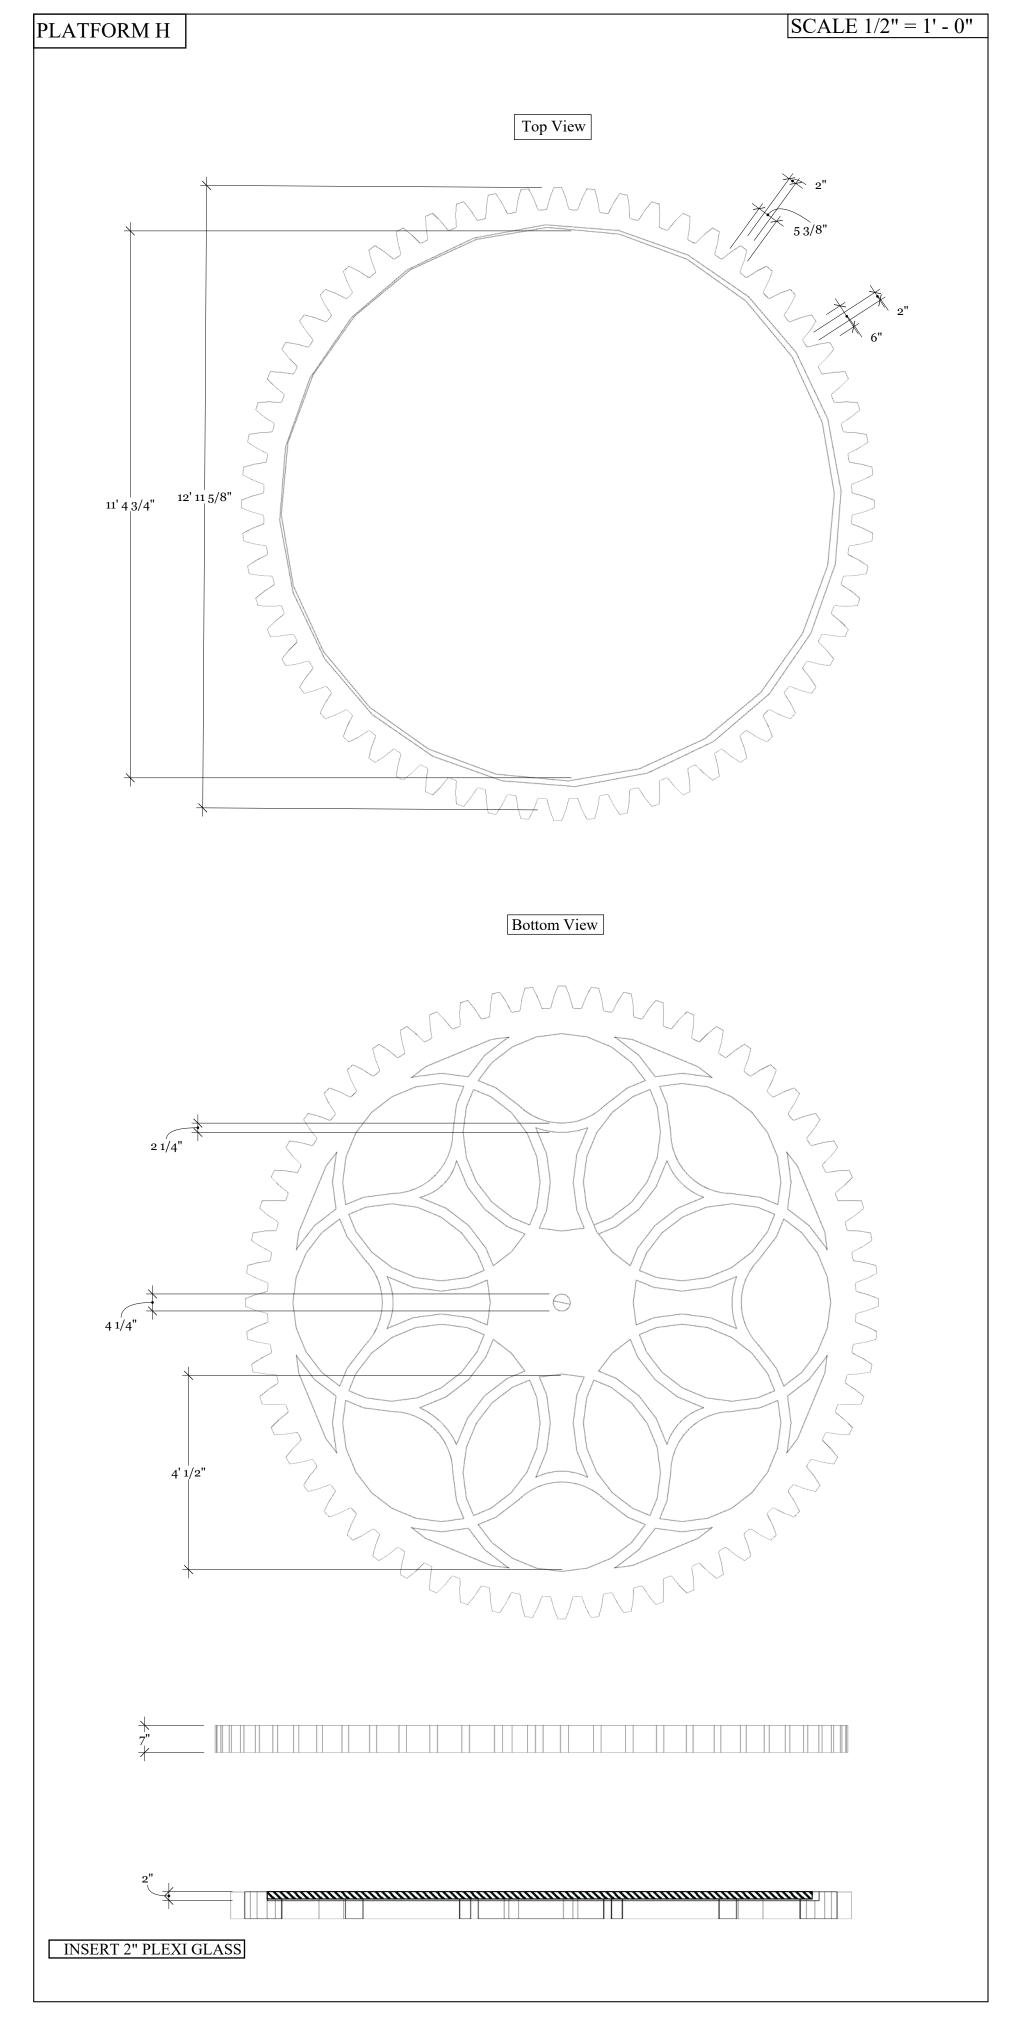

## **Table of Contents:**

- pg.3 Ground Plan
- pg.4 Section Stage Right
- pg.5 Section Stage Left
- pg.6 Line Schedule
- pg.7 Platforms A & B
- pg.8 Platforms C, D, & E
- pg.9 Platforms F, G, & H
- pg.10 Platforms I, J, & K
- pg.11 Portal A & Stair A
- pg.12 Portals B & C
- pg.13 Door A Detail
- pg.14 Counting House Rendering
- pg.15 Scrooge House Rendering
- pg.16 Park Rendering