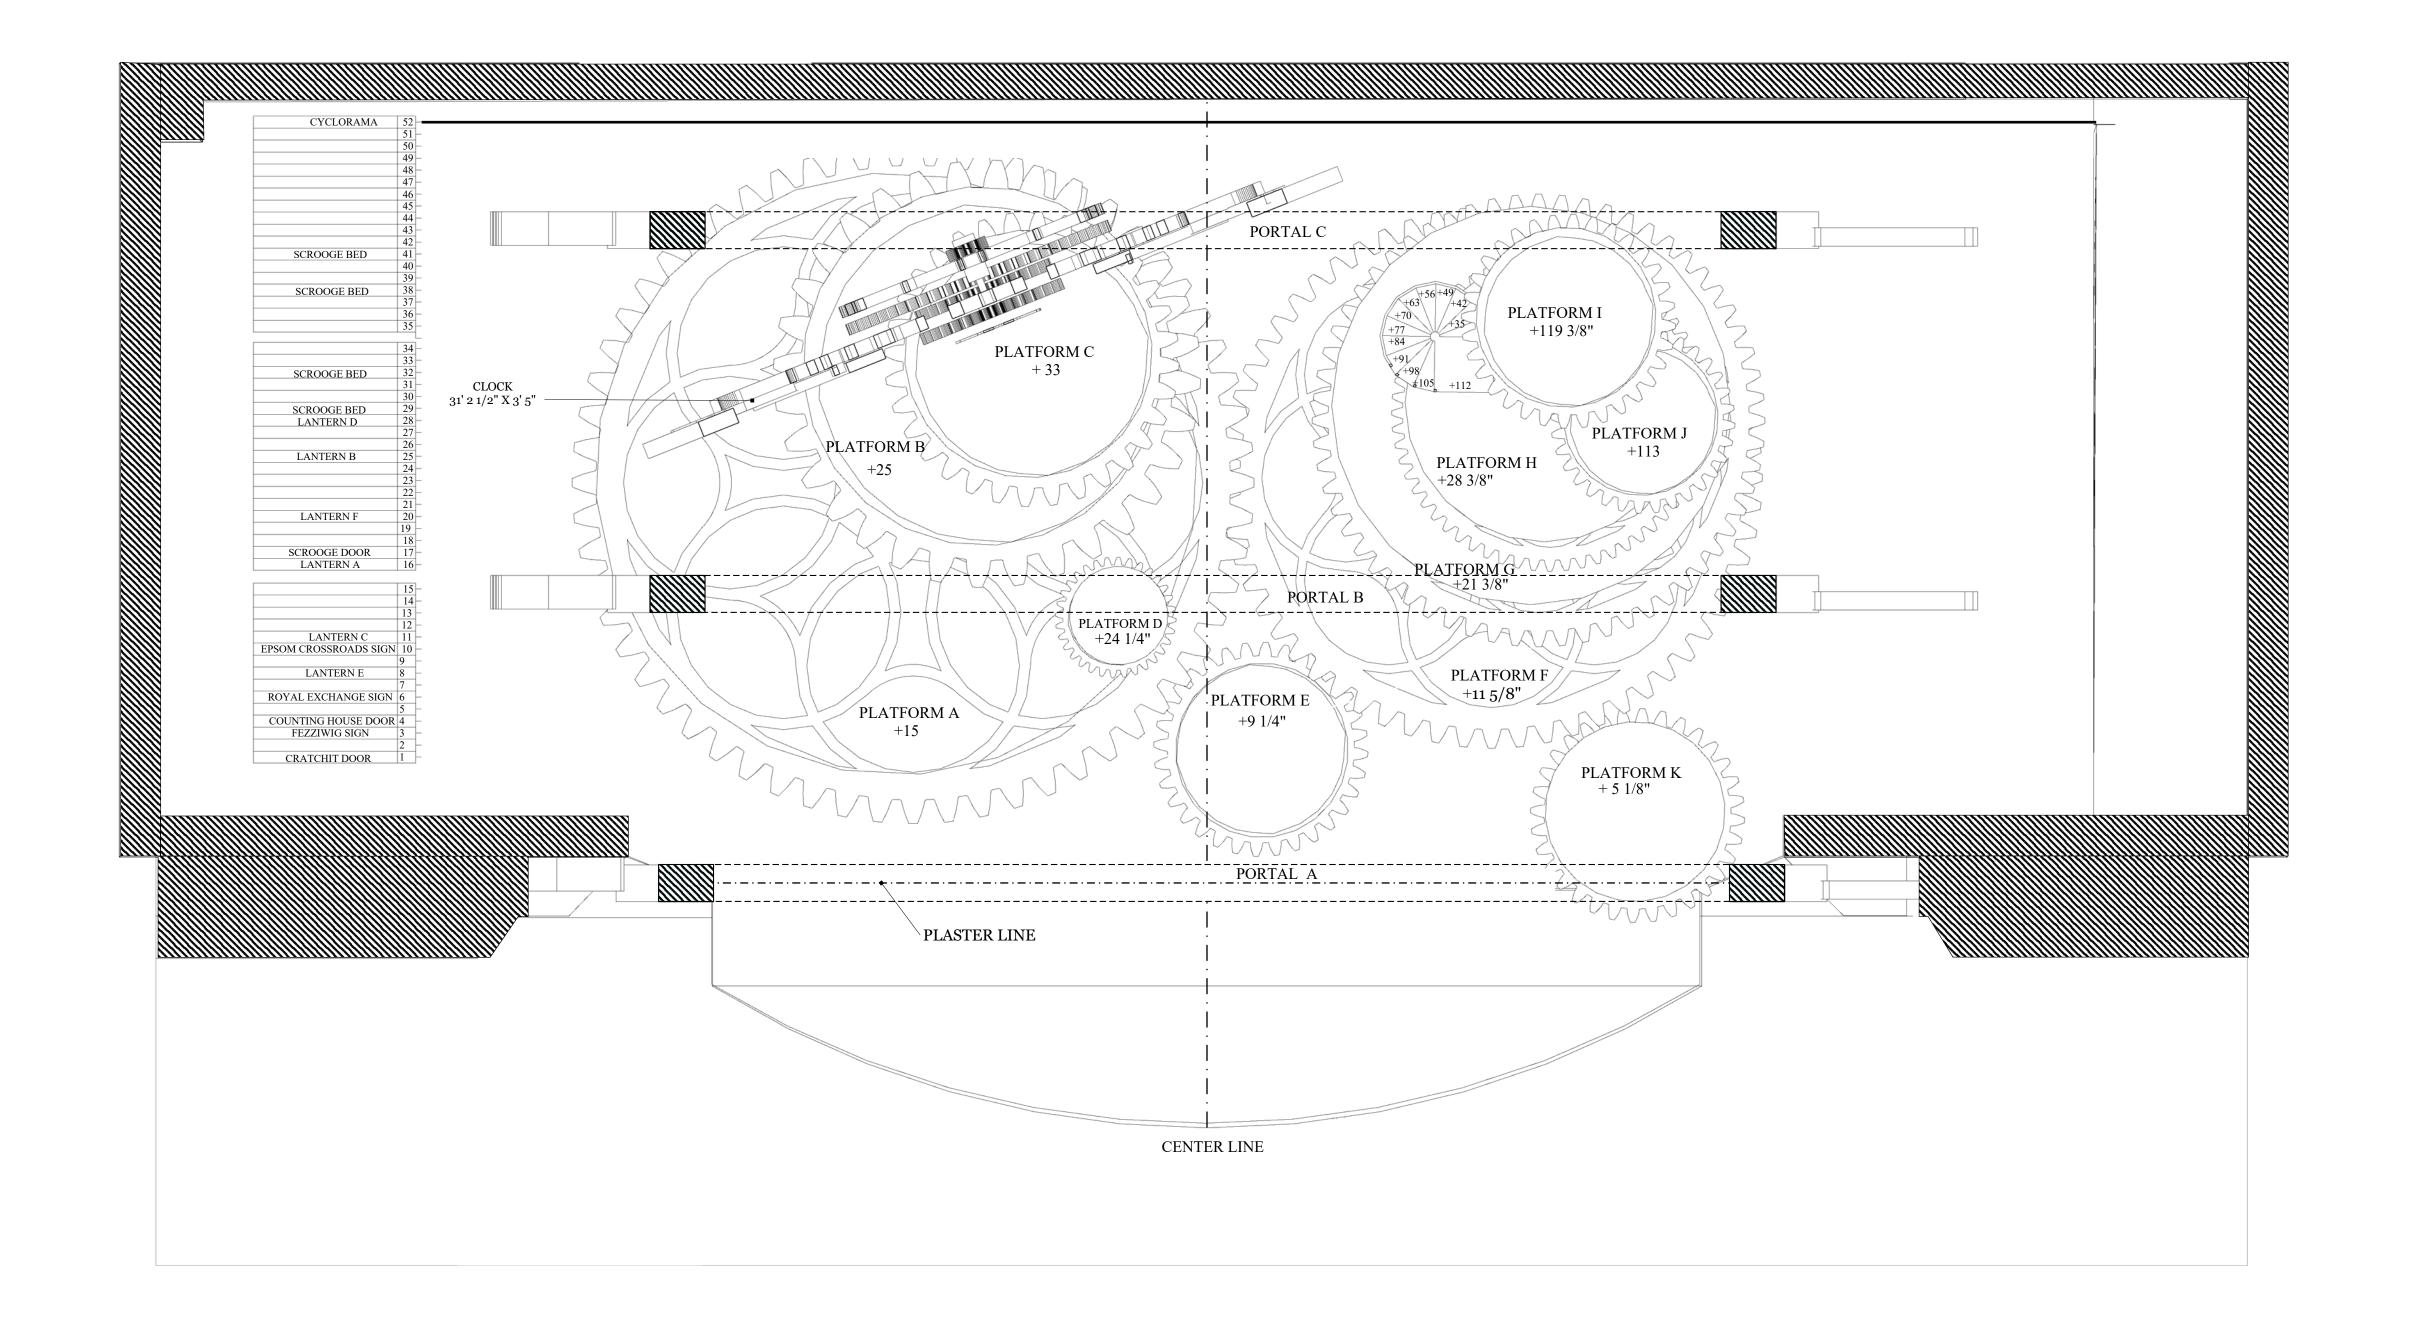

## **Table of Contents:**

- pg.3 Ground Plan
- pg.4 Section Stage Right
- pg.5 Section Stage Left
- pg.6 Line Schedule
- pg.7 Platforms A & B
- pg.8 Platforms C, D, & E
- pg.9 Platforms F, G, & H
- pg.10 Platforms I, J, & K
- pg.11 Portal A & Stair A
- pg.12 Portals B & C
- pg.13 Door A Detail
- pg.14 Counting House Rendering
- pg.15 Scrooge House Rendering
- pg.16 Park Rendering