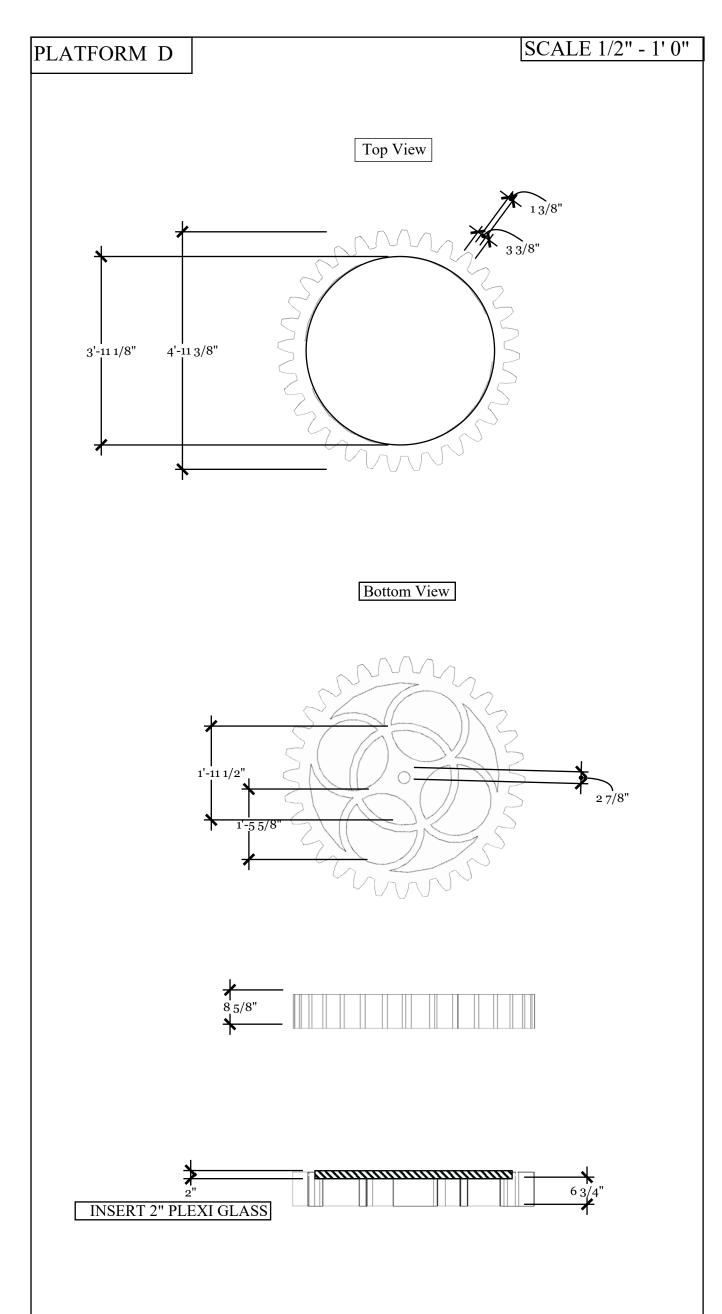

## **Table of Contents:**

- pg.3 Ground Plan
- pg.4 Section Stage Right
- pg.5 Section Stage Left
- pg.6 Line Schedule
- pg.7 Platforms A & B
- pg.8 Platforms C, D, & E
- pg.9 Platforms F, G, & H
- pg.10 Platforms I, J, & K
- pg.11 Portal A & Stair A
- pg.12 Portals B & C
- pg.13 Door A Detail
- pg.14 Counting House Rendering
- pg.15 Scrooge House Rendering
- pg.16 Park Rendering