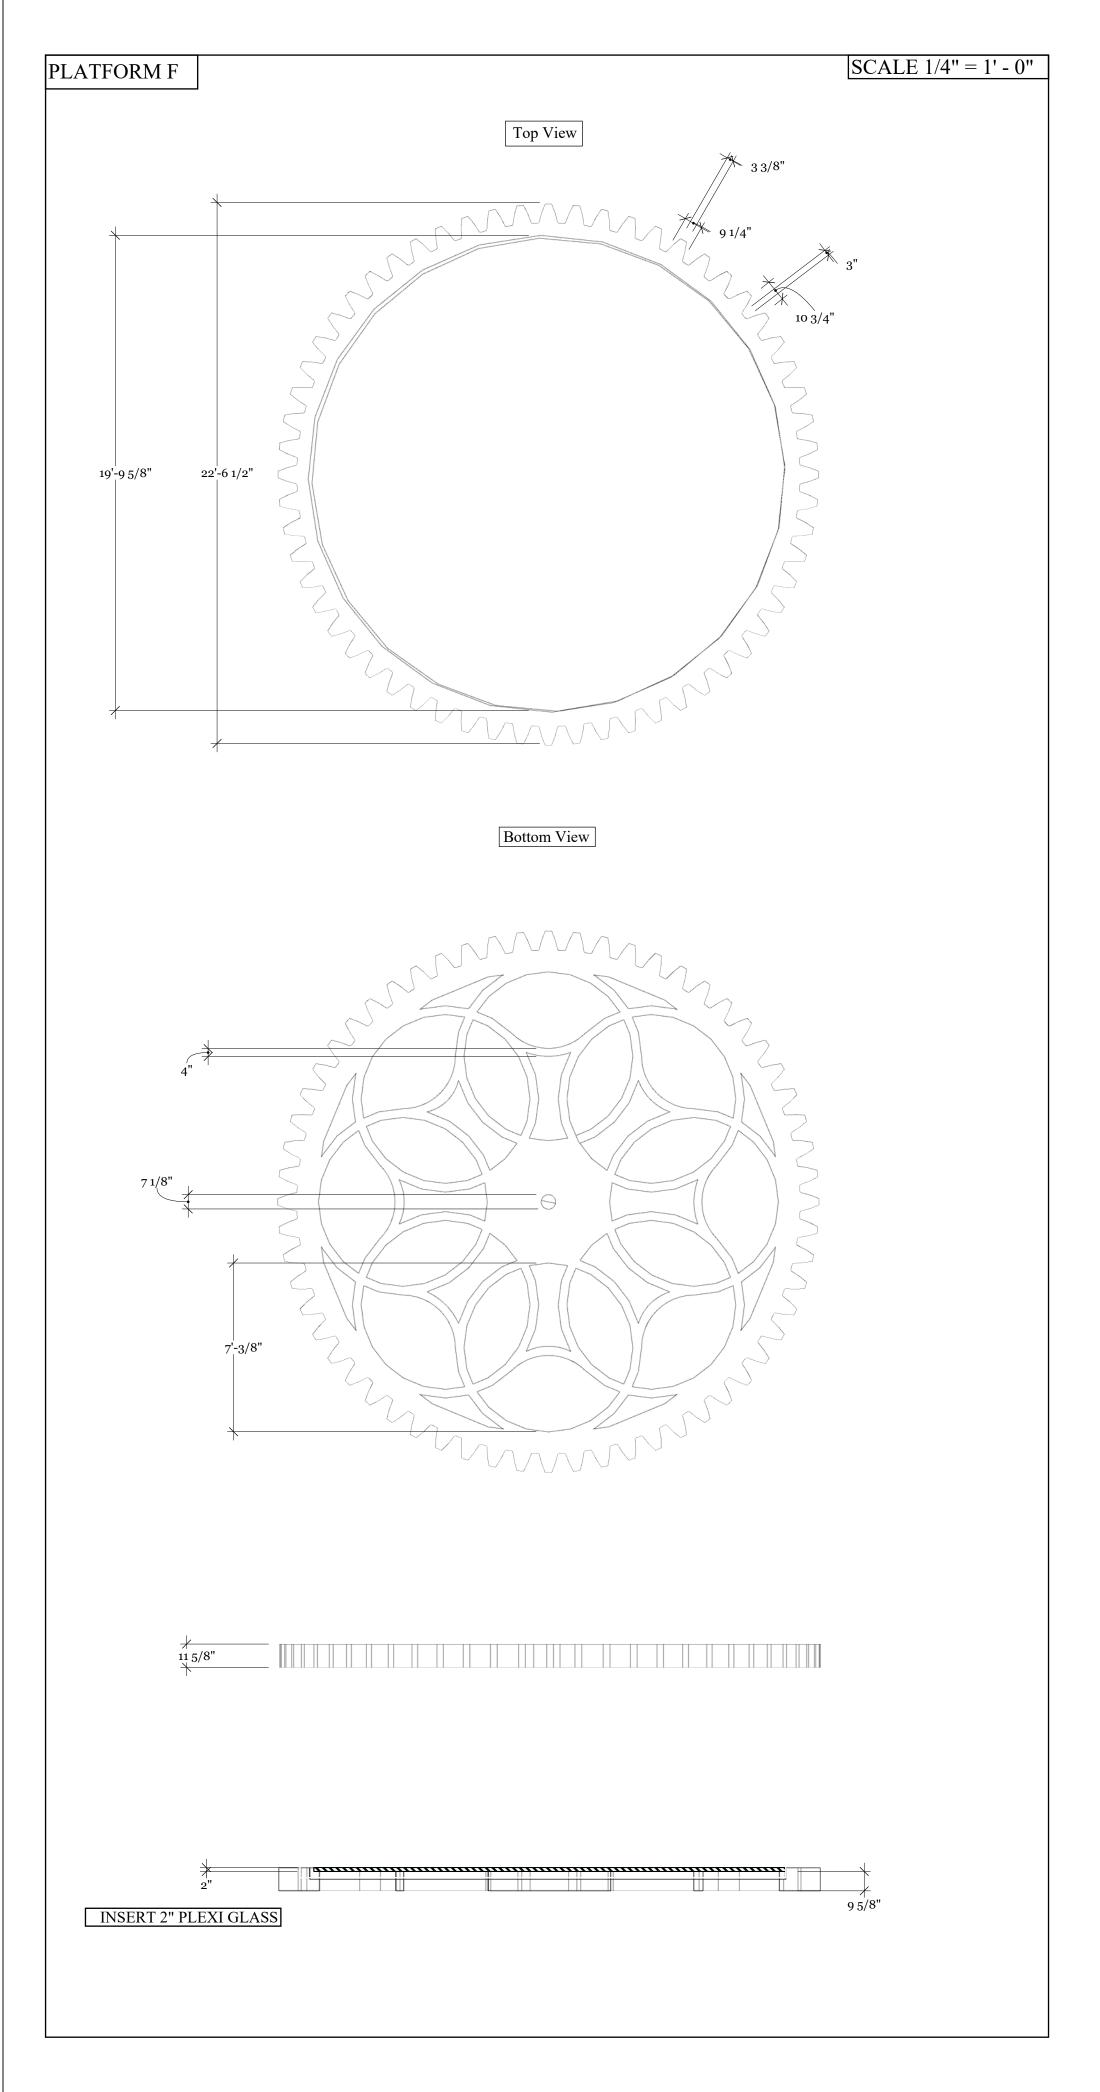

## **Table of Contents:**

- pg.3 Ground Plan
- pg.4 Section Stage Right
- pg.5 Section Stage Left
- pg.6 Line Schedule
- pg.7 Platforms A & B
- pg.8 Platforms C, D, & E
- pg.9 Platforms F, G, & H
- pg.10 Platforms I, J, & K
- pg.11 Portal A & Stair A
- pg.12 Portals B & C
- pg.13 Door A Detail
- pg.14 Counting House Rendering
- pg.15 Scrooge House Rendering
- pg.16 Park Rendering