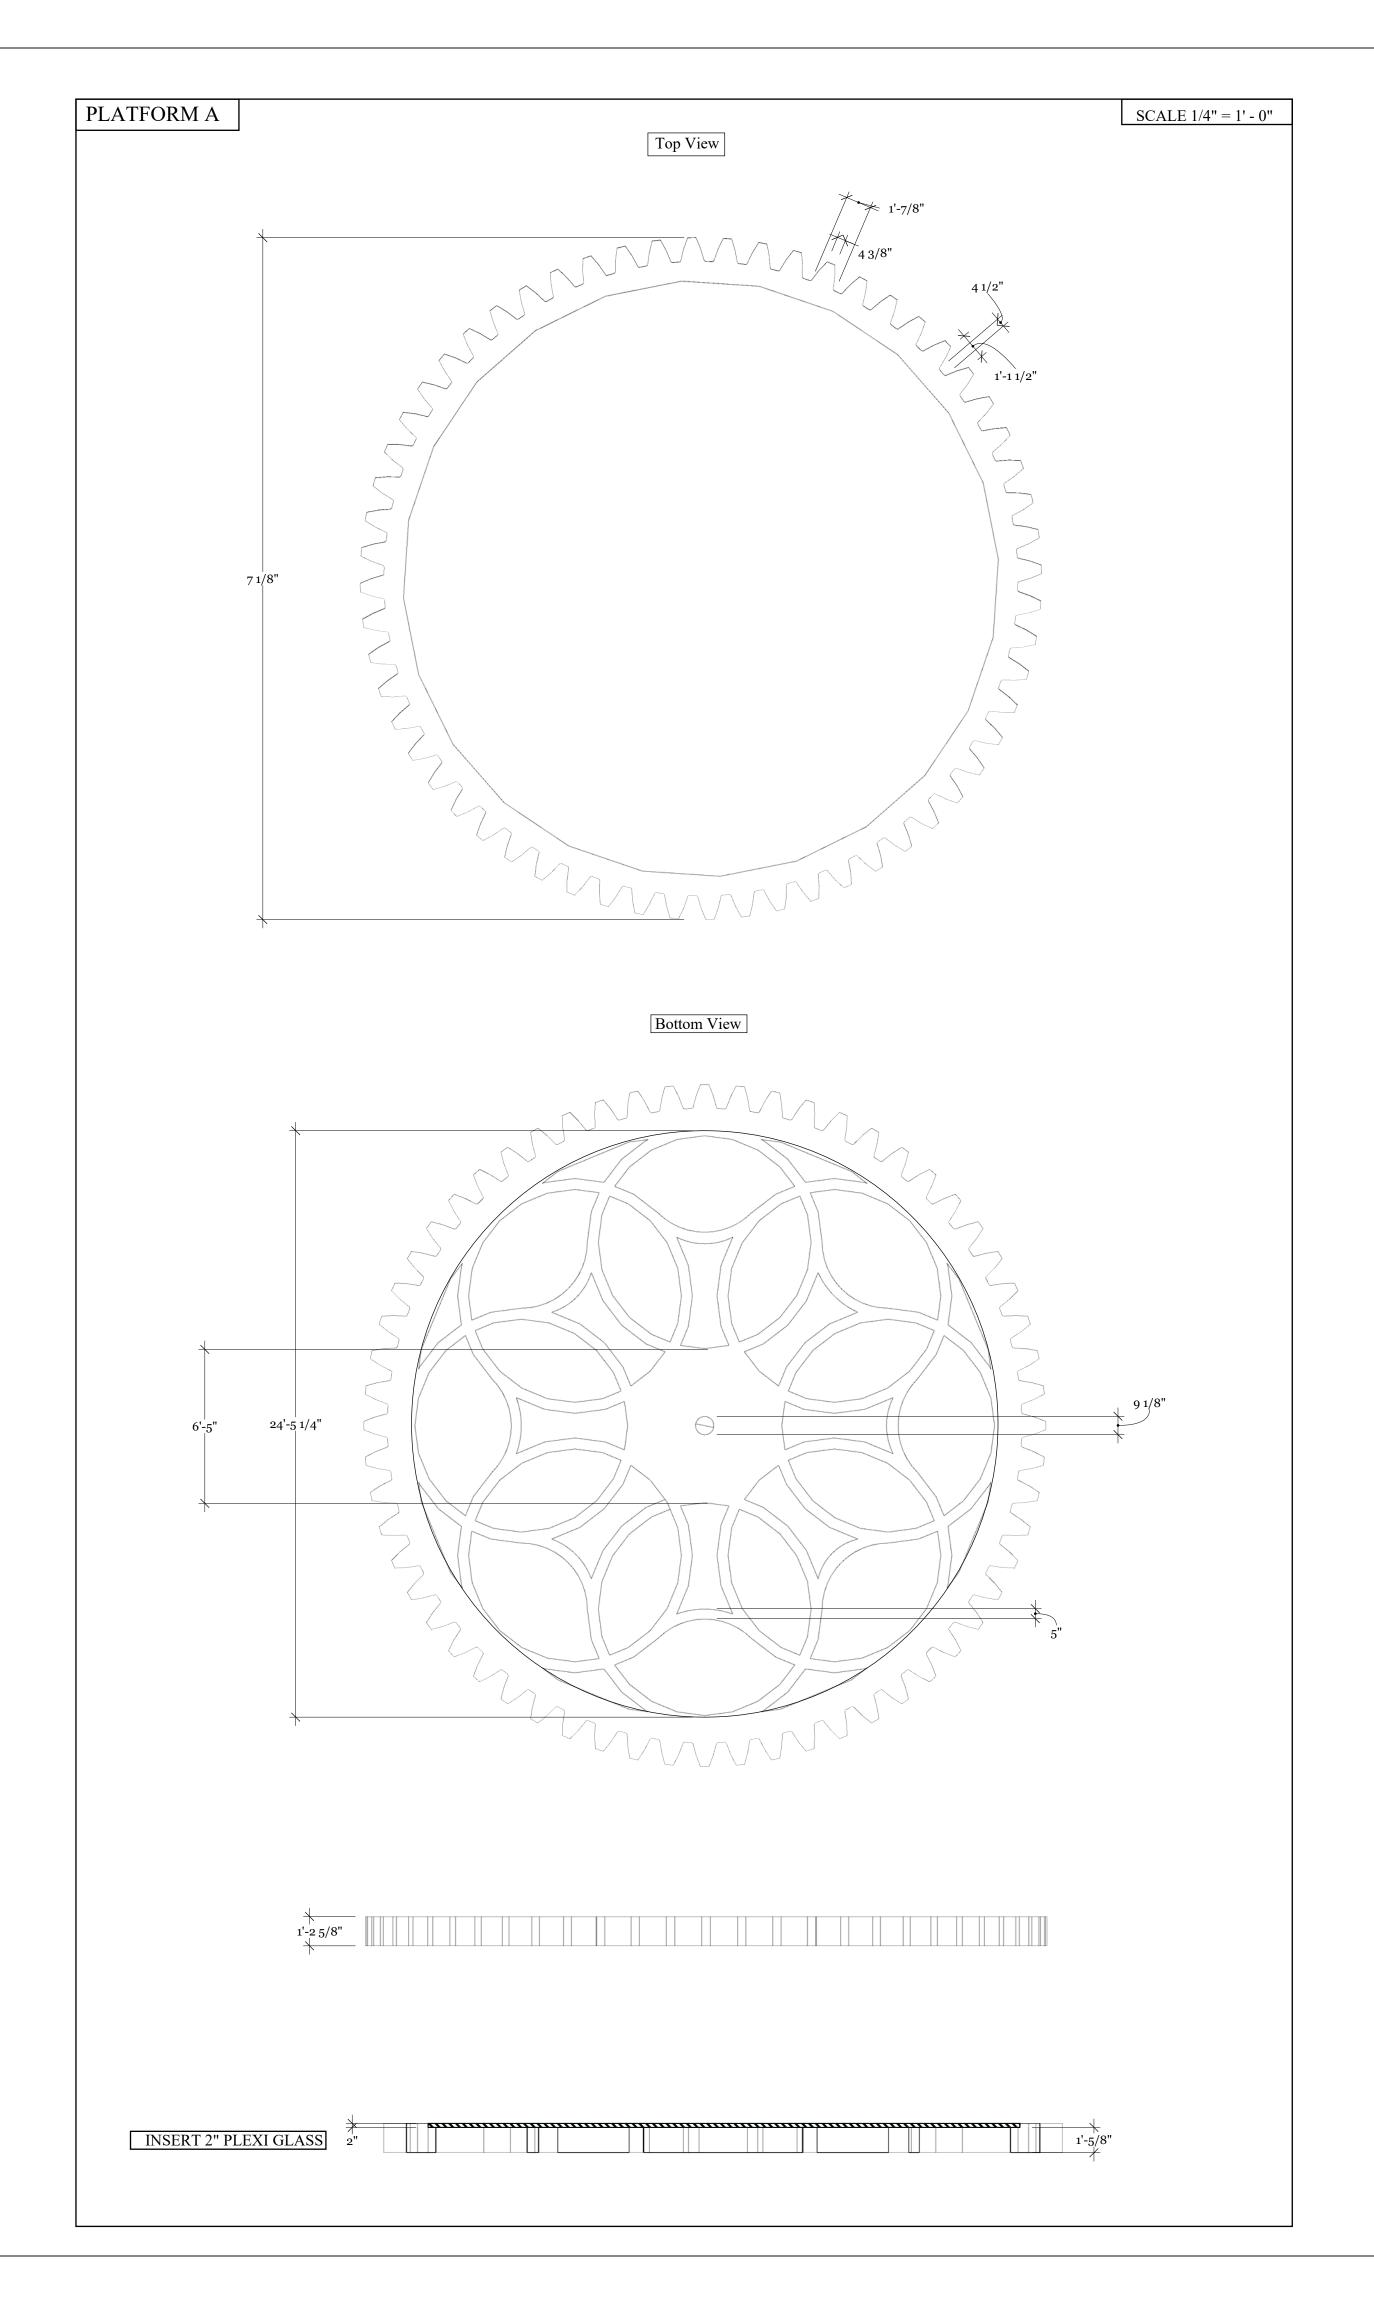

## **Table of Contents:**

- pg.3 Ground Plan
- pg.4 Section Stage Right
- pg.5 Section Stage Left
- pg.6 Line Schedule
- pg.7 Platforms A & B
- pg.8 Platforms C, D, & E
- pg.9 Platforms F, G, & H
- pg.10 Platforms I, J, & K
- pg.11 Portal A & Stair A
- pg.12 Portals B & C
- pg.13 Door A Detail
- pg.14 Counting House Rendering
- pg.15 Scrooge House Rendering
- pg.16 Park Rendering