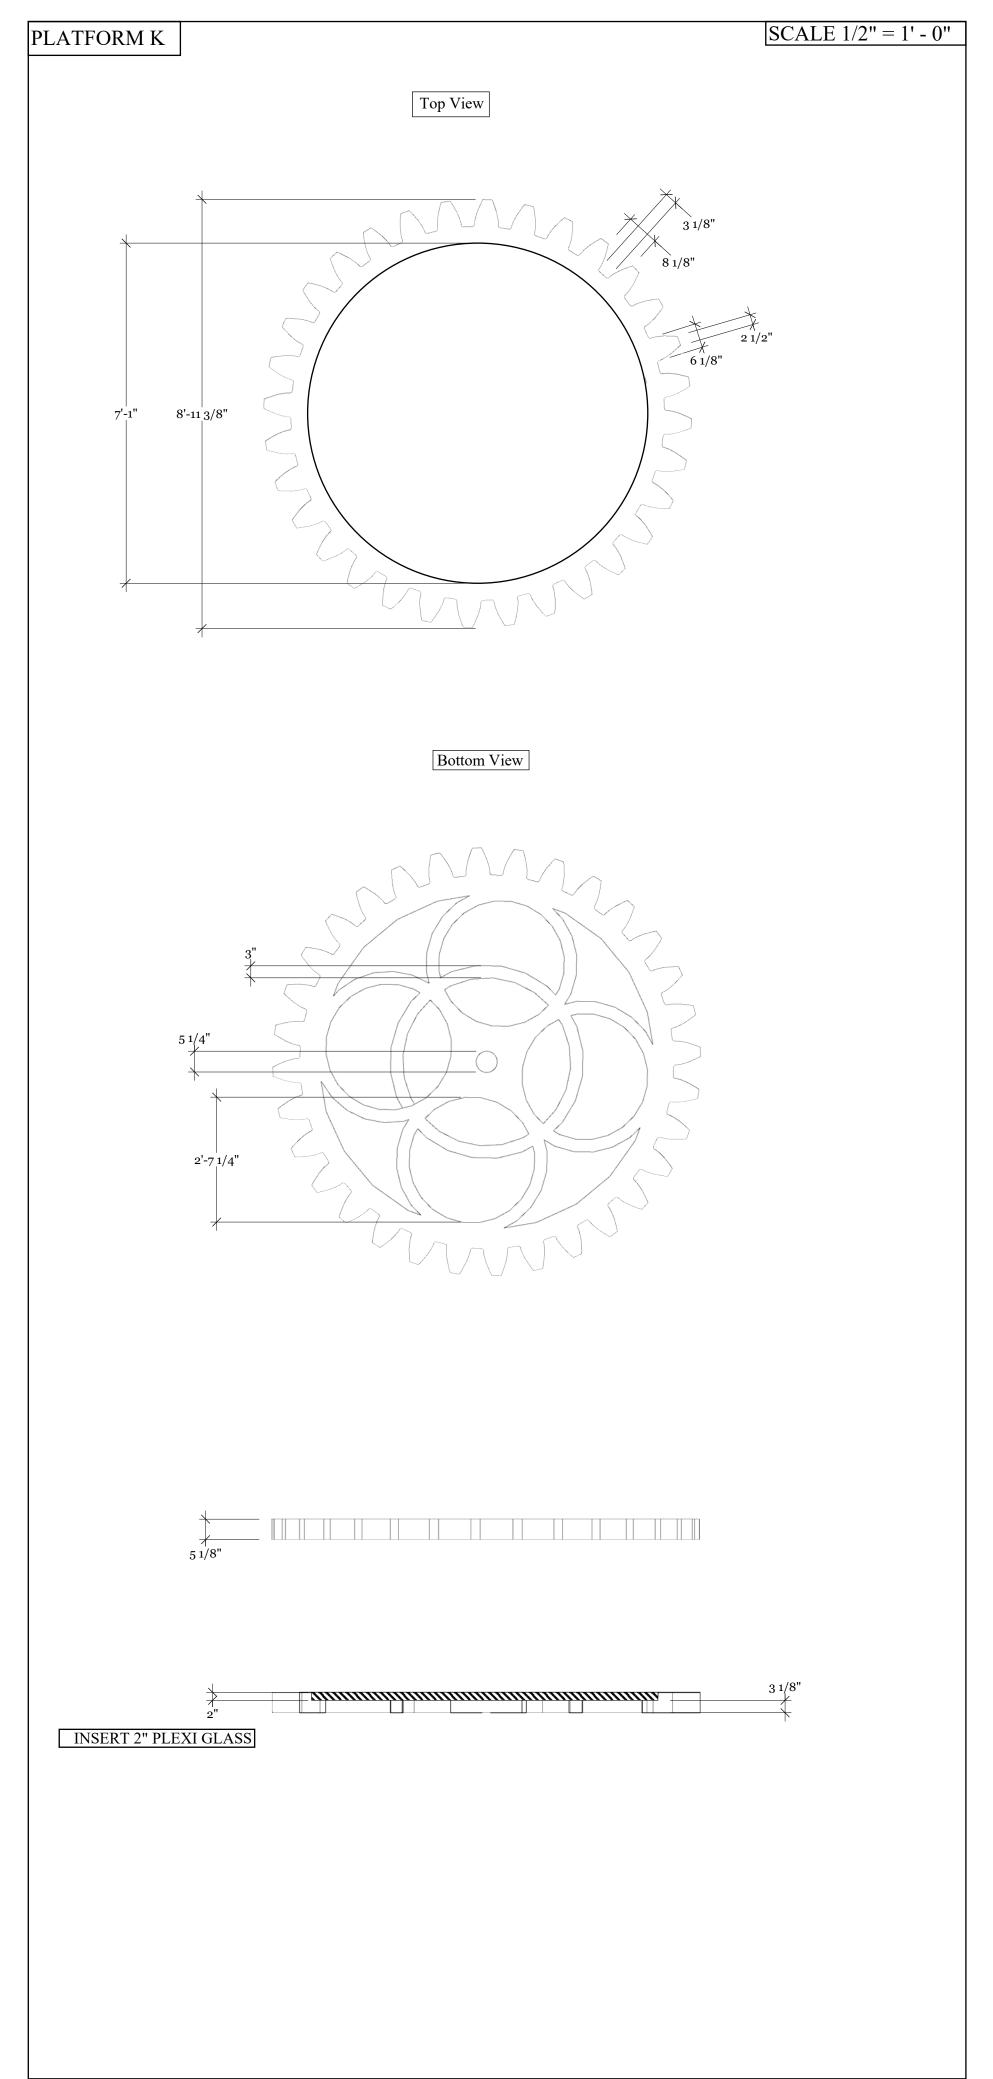

## **Table of Contents:**

- pg.3 Ground Plan
- pg.4 Section Stage Right
- pg.5 Section Stage Left
- pg.6 Line Schedule
- pg.7 Platforms A & B
- pg.8 Platforms C, D, & E
- pg.9 Platforms F, G, & H
- pg.10 Platforms I, J, & K
- pg.11 Portal A & Stair A
- pg.12 Portals B & C
- pg.13 Door A Detail
- pg.14 Counting House Rendering
- pg.15 Scrooge House Rendering
- pg.16 Park Rendering