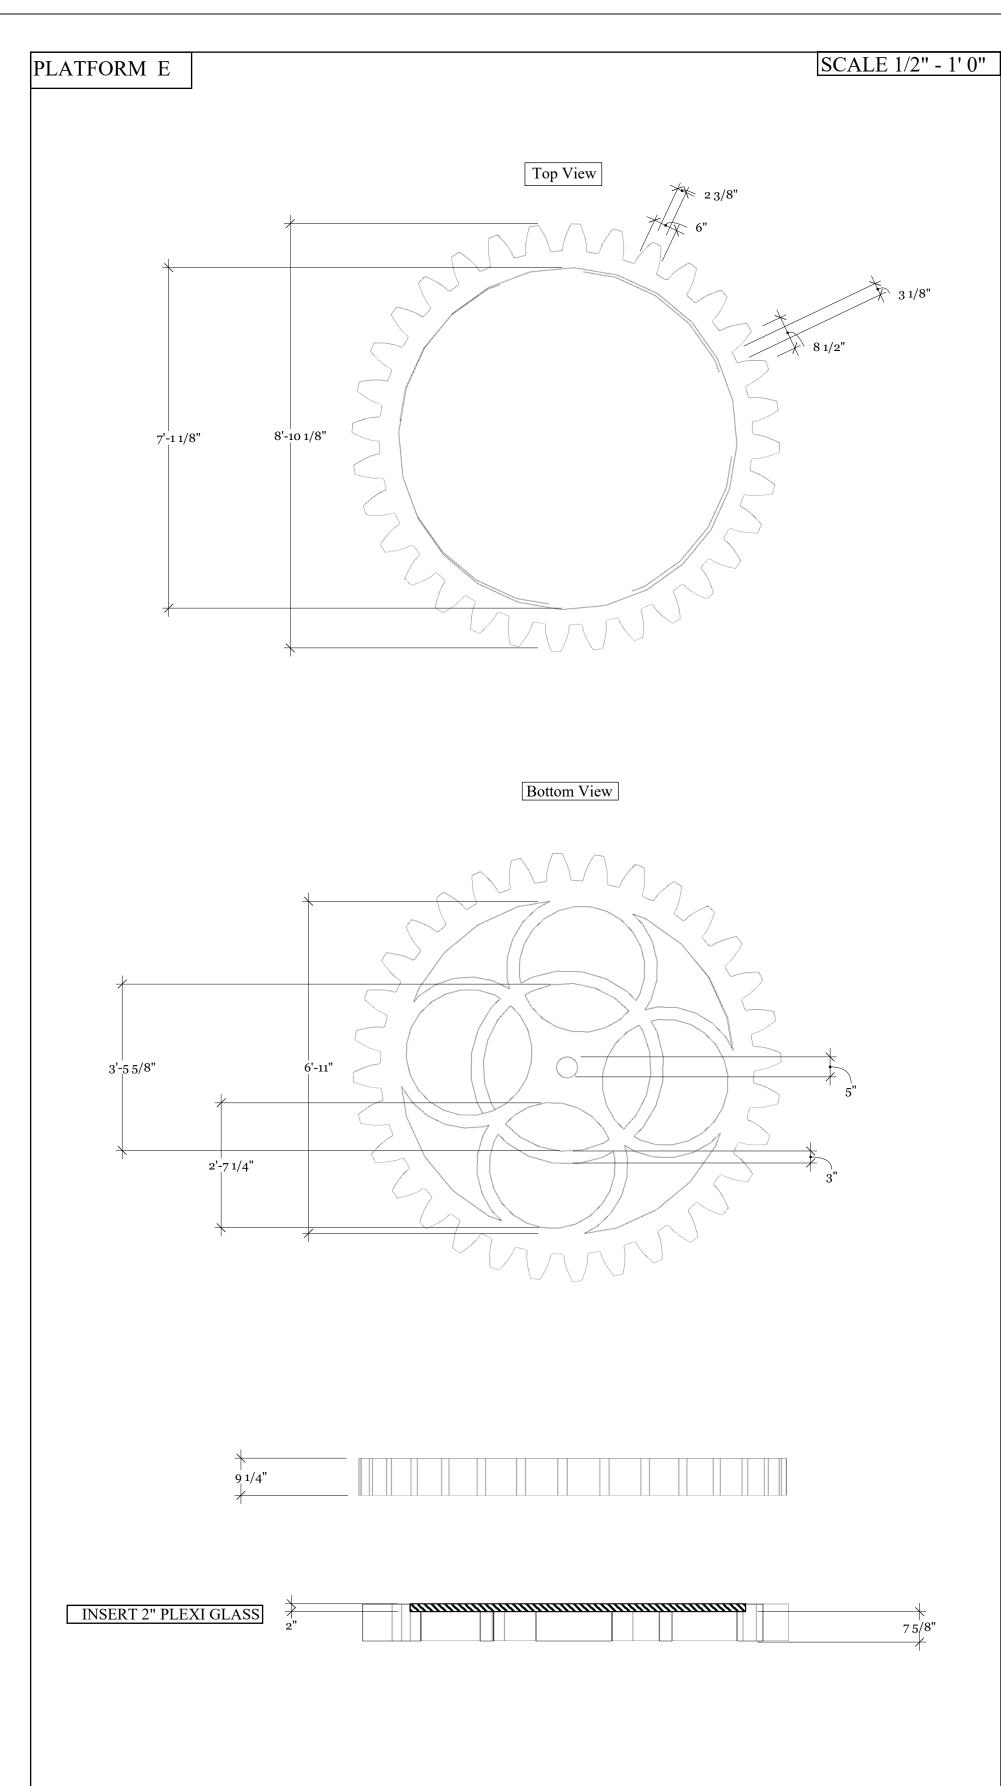

## **Table of Contents:**

- pg.3 Ground Plan
- pg.4 Section Stage Right
- pg.5 Section Stage Left
- pg.6 Line Schedule
- pg.7 Platforms A & B
- pg.8 Platforms C, D, & E
- pg.9 Platforms F, G, & H
- pg.10 Platforms I, J, & K
- pg.11 Portal A & Stair A
- pg.12 Portals B & C
- pg.13 Door A Detail
- pg.14 Counting House Rendering
- pg.15 Scrooge House Rendering
- pg.16 Park Rendering